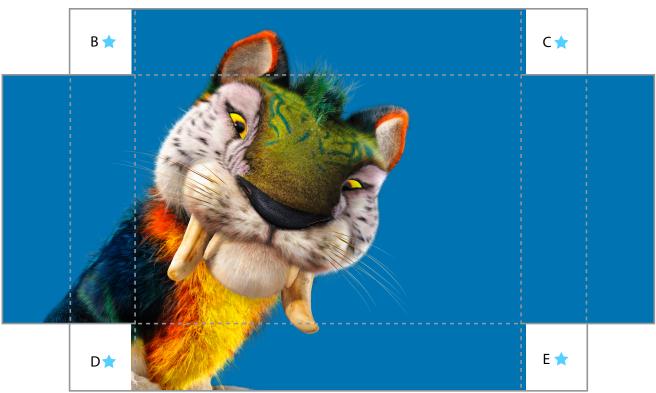

### **BOX (INSIDE)**

- Glue Tab B and C to the inside panel as shown in below. Hold in place while glue dries. Repeat steps for Tabs D and E.
- 2 Dab glue on the back side of the top flap, and fold over Tabs B and C to create the top side of the box. Repeat these steps for the bottom side of the box (Tabs D and E).

beat these steps for the botton e of the box (Tabs D and E).

FINISHING TOUCHES: Slide the INSIDE box into the OUTSIDE box.