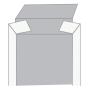

#### **GETTING STARTED**

- · Cut out all pieces along the solid lines.
- · Fold all pieces upward or downward along score lines.

### INSTRUCTIONS

### **BOX (OUTSIDE)**



Glue Tab A to opposite edge. Set aside.

### **BOX (INSIDE)**

- Glue Tab B and C to the inside panel as shown in below. Hold in place while glue dries. Repeat steps for Tabs D and E.
- 2 Dab glue on the back side of the top flap, and fold over Tabs B and C to create the top side of the box. Repeat these steps for the bottom side of the box (Tabs D and E).





beat these steps for the botton e of the box (Tabs D and E).



FINISHING TOUCHES: Slide the INSIDE box into the OUTSIDE box.

## **ACTIVITY CARDS**



Cut out Activity Cards and place in Road Trip Box Now you're ready for your Road Trip!









# BOX (OUTSIDE)



BOX (INSIDE)



PG PARENTAL GUIDANCE SUGGESTED CONSISTENT OF CHILDREN SOME SCARY ACTION.

The Croods 2013 DreamWorks Animation LLC. All Rights Reserved.









DREAMWORKS

1.1=







OF A STORY. TAKE TURNS UNTIL EACH PERSON TELLS A BIT MORE OF THE STORY

DREAMWORKS

THE



The Croods  $\ensuremath{\mathbb{G}}$  2013 DreamWorks Animation LLC. All Rights Reserved.