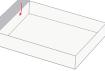

### **BOX (INSIDE)**

- Glue Tab B and C to the inside panel as shown in below. Hold in place while glue dries. Repeat steps for Tabs D and E.
- 2 Dab glue on the back side of the top flap, and fold over Tabs B and C to create the top side of the box. Repeat these steps for the bottom side of the box (Tabs D and E).

beat these steps for the botton e of the box (Tabs D and E).

FINISHING TOUCHES: Slide the INSIDE box into the OUTSIDE box.