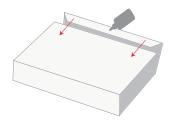

### **BOX (INSIDE)**

- Glue Tab B and C to the inside panel as shown in below. Hold in place while glue dries. Repeat steps for Tabs D and E.
- 2 Dab glue on the back side of the top flap, and fold over Tabs B and C to create the top side of the box. Repeat these steps for the bottom side of the box (Tabs D and E).

beat these steps for the botton e of the box (Tabs D and E).

FINISHING TOUCHES: Slide the INSIDE box into the OUTSIDE box.