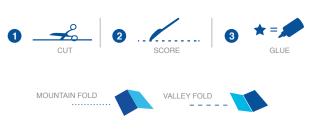

#### **GETTING STARTED**

- · Cut out all pieces along the solid lines.
- · Fold all pieces upward or downward along score lines.