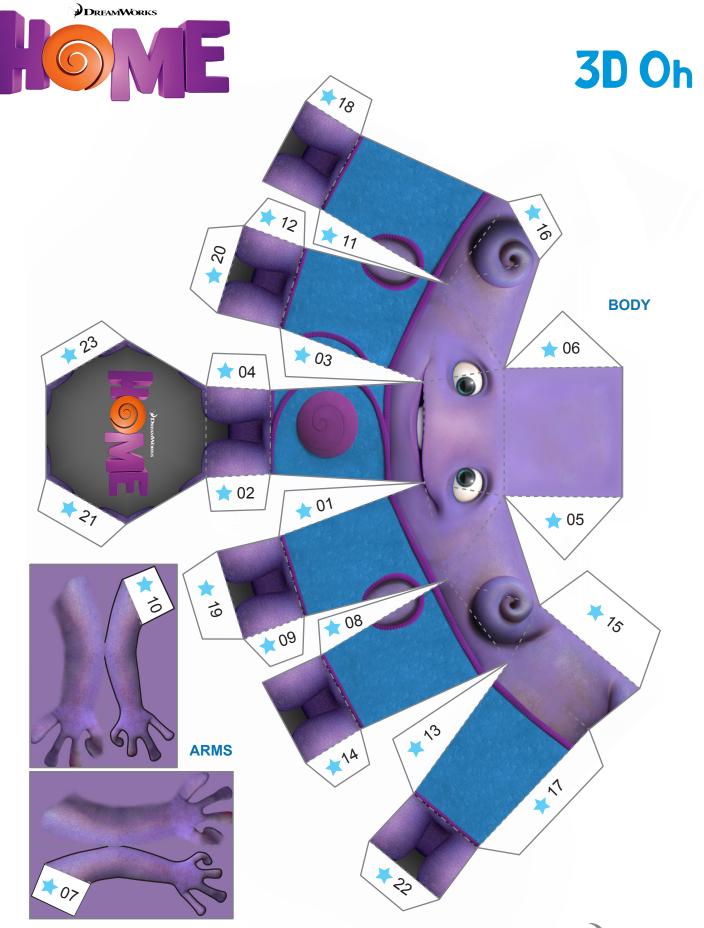

## **3D** Oh

GLUE

Cut out BODY along solid lines.

Apply glue to the tab and secure

glue tabs 01 - 06 as shown.

behind the printed pieces.

3 Glue tabs 07 - 09 as shown, and same thing with 10 - 12 on the right side. Glue ARMS so they line up with shoulders.

- Glue tabs 13 14 on the left side. Then glue tabs 15 18 down the back.
- 5 Finish by gluing tabs 19 23 along Oh's feet.

Oh is now complete!

 $\label{eq:constraint} DreamWorks\ Animation\ LLC.\ All\ Rights\ Reserved.$ 