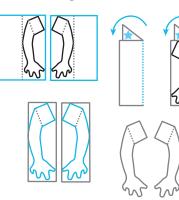

## **GETTING STARTED**

2

- Cut solid lines and fold dotted lines.
- Fold all pieces upward or downward along score lines.

2

SCORE

 Cut out ARMS along outer solid lines. Fold center dotted lines and glue together. When dry cut along inner solid lines of ARMS.