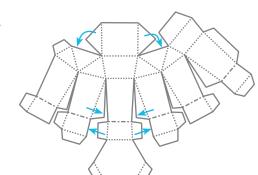

Cut out BODY along solid lines.

Apply glue to the tab and secure

glue tabs 01 - 06 as shown.

behind the printed pieces.

3 Glue tabs 07 - 09 as shown, and same thing with 10 - 12 on the right side. Glue ARMS so they line up with shoulders.