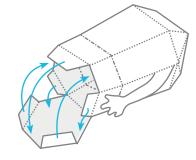

## **GETTING STARTED**

2

- Cut solid lines and fold dotted lines.
- Fold all pieces upward or downward along score lines.

2

SCORE

 Cut out ARMS along outer solid lines. Fold center dotted lines and glue together. When dry cut along inner solid lines of ARMS.