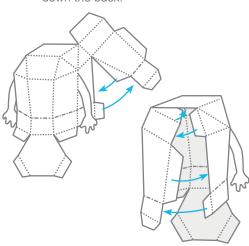

- Glue tabs 13 14 on the left side. Then glue tabs 15 18 down the back.
- 5 Finish by gluing tabs 19 23 along Oh's feet.

Oh is now complete!

 $\label{eq:constraint} DreamWorks\ Animation\ LLC.\ All\ Rights\ Reserved.$ 