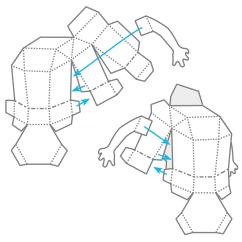

- Glue tabs 13 14 on the left side. Then glue tabs 15 18 down the back.
- 5 Finish by gluing tabs 19 23 along Oh's feet.

Oh is now complete!

 $\label{eq:constraint} DreamWorks\ Animation\ LLC.\ All\ Rights\ Reserved.$ 