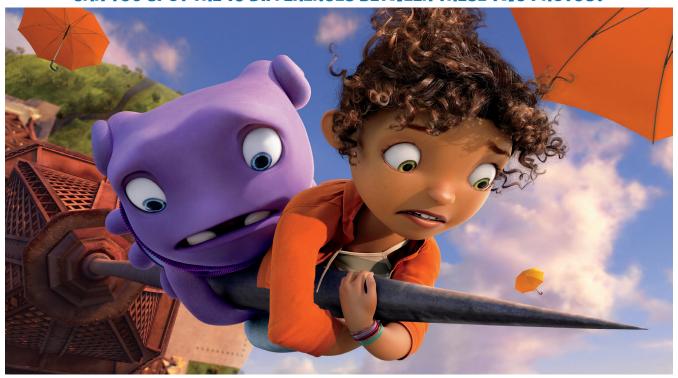

# SPOT THE DIFFERENCE Eiffel Tower

### **CAN YOU SPOT THE 10 DIFFERENCES BETWEEN THESE TWO PHOTOS?**

KEY: 1- Tower Point Broken, 2- Umbrella Gone, 3- Oh's Eye Color, 4- Oh's Teeth Missing, 5- Tip's Mouth Closed, 6- Tip's Shirt Color, 7- Car Sphere In Sky, 8- Bubble Car, 9- Umbrella Color, 10- Tip's Bracelet Gone.