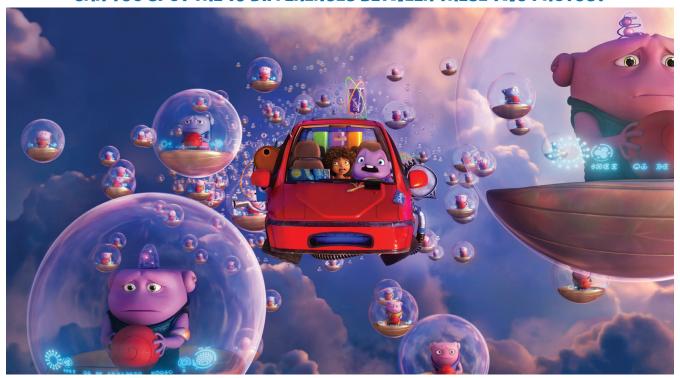

# Traffic

### **CAN YOU SPOT THE 10 DIFFERENCES BETWEEN THESE TWO PHOTOS?**

KEY: 1- Car Bumper Vent, 2- Right Tire Missing, 3- Top Left Bubble Car, 4- Bottom Left Driver Smile, 5- Pig Is In The Car, 6- Painting Color, 7- Hood Fan, 8- Right Driver Color, 9- Eiffel Tower, 10- Tip's Face.