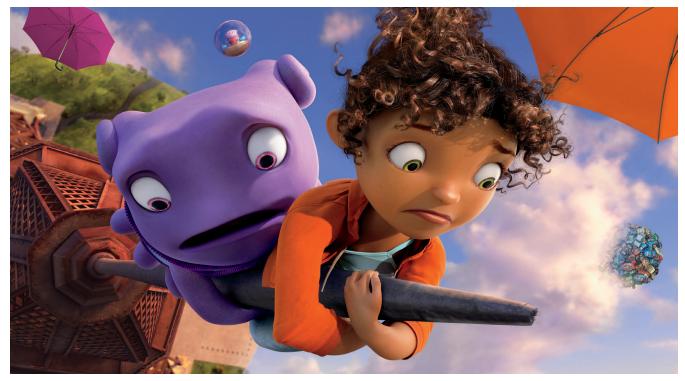

# SPOT THE DIFFERENCE Eiffel Tower

### **CAN YOU SPOT THE 10 DIFFERENCES BETWEEN THESE TWO PHOTOS?**

KEY: 1- Tower Point Broken, 2- Umbrella Gone, 3- Oh's Eye Color, 4- Oh's Teeth Missing, 5- Tip's Mouth Closed, 6- Tip's Shirt Color, 7- Car Sphere In Sky, 8- Bubble Car, 9- Umbrella Color, 10- Tip's Bracelet Gone.