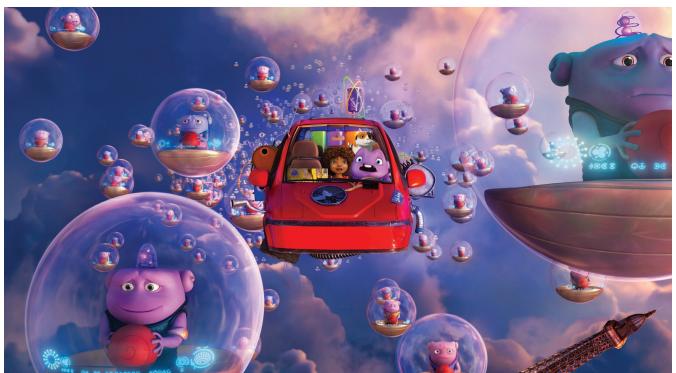

# Traffic

### **CAN YOU SPOT THE 10 DIFFERENCES BETWEEN THESE TWO PHOTOS?**

KEY: 1- Car Bumper Vent, 2- Right Tire Missing, 3- Top Left Bubble Car, 4- Bottom Left Driver Smile, 5- Pig Is In The Car, 6- Painting Color, 7- Hood Fan, 8- Right Driver Color, 9- Eiffel Tower, 10- Tip's Face.