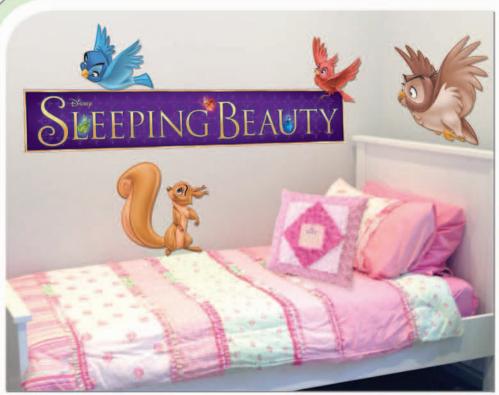

#### SLEEPING BEAUTY

# BEDROOM BECALS

Enchant your bedroom with Princess Aurora's Forrest Friends!

#### **DIRECTIONS:**

- 1. Print the following pages on your labels.
- 2. Cut out each forrest friend image along the dotted cut line.
- 3. Choose areas you wish to display your forrest friends.
- 4. Carefully remove the release liner from the back of your labels.
- 5. Apply your cutouts carefully to avoid creases and air bubbles.