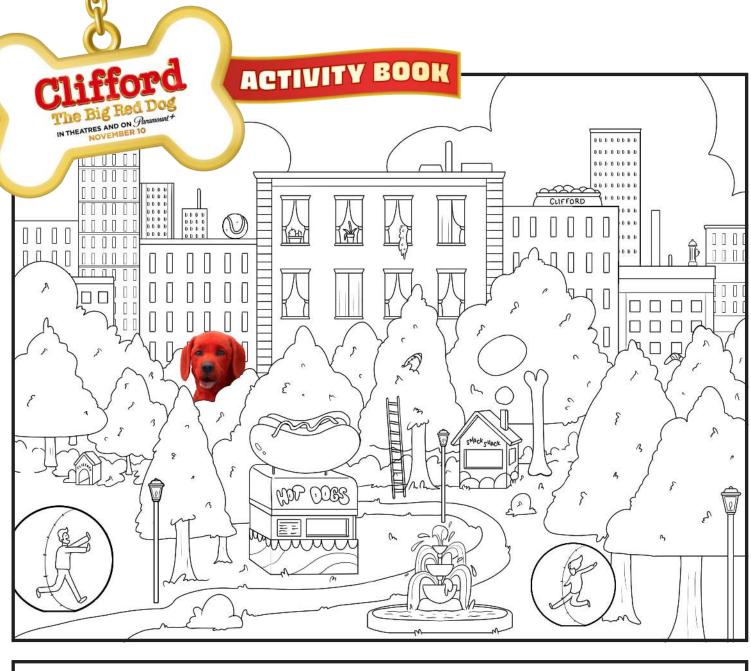

#### Leip Clifford Find Lis Lost Items

Fire hydrant

Ladder

Bone

Food Bowl

Frisbee

IN THEATRES AND ON Para