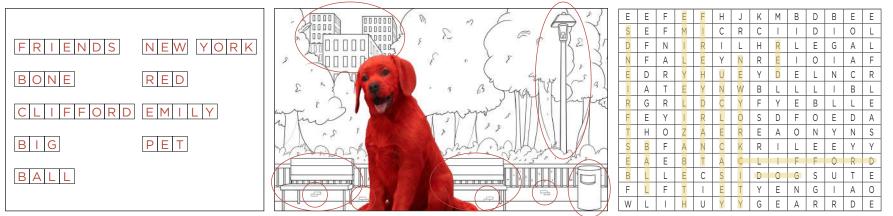

Clifford

New York

Frisbee

Stick

Red

Нарру

Rough

Slow

ADJECTIVES a word that describes a noun (like size, color & shape)

Emily

Bone

Dog

Big

Sweet

Fluffy

Fast

#### Leip Clifford Find These Words

|   |   | r |   |   |   |   |   |   |   |   |   |   |   | 1               |
|---|---|---|---|---|---|---|---|---|---|---|---|---|---|-----------------|
| E | E | F | E | F | H | J | K | М | В | D | В | Е | Е |                 |
| S | E | F | М | I | С | R | С | I | I | D |   | 0 | L | BALL            |
| D | F | N |   | R | I | L | Н | R | L | Е | G | А | L | BEST FRIENDS    |
| Ν | F | A | L | Е | Y | Ν | R | E | I | 0 |   | А | F | BIG             |
| Е | D | R | Y | Н | U | Е | Y | D | Е | L | Ν | С | R | BONE            |
|   | Α | Т | E | Y | N | W | В | L | L | L |   | В | L | CLIFFORD        |
| R | G | R | L | D | С | Υ | F | Y | Е | В | L | L | Е | DOG             |
| F | E | Y | I | R | L | 0 | S | D | F | 0 | E | D | А |                 |
| Т | Н | 0 | Z | А | E | R | E | Α | 0 | Ν | Y | Ν | S | EMILY ELIZABETH |
| S | В | F | Α | Ν | С | K | R |   | L | Е | Е | Y | Y | FIRE HYDRANT    |
| E | Α | E | В | Т | Α | С | L |   | F | F | 0 | R | D | NEW YORK CITY   |
| В | L | L | E | С | S | I | D | 0 | G | S | U | Т | Е | RED             |
| F | L | F | Т | I | E | Т | Y | E | Ν | G |   | А | 0 | UNCLE CASEY     |
| W | L |   | Н | U | Y | Y | G | E | А | R | R | D | Е |                 |
|   |   |   |   |   |   |   |   |   |   |   |   |   |   |                 |