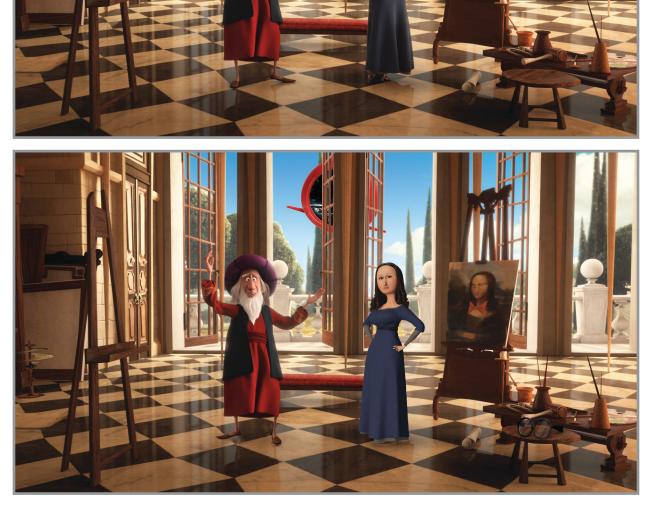

## SPOT THE DIFFERENCE Leonardo & Mona Lisa

Inspect and find ten differences between the two moments in time!

Mr. Peabody & Sherman © 2014 DreamWorks Animation LLC. Character Rights ™ & © Ward Productions, Inc. Licensed by Bullwinkle Studios, LLC. All Rights Reserved.

Mr. Peabody & Sherman © 2014 DreamWorks Animation LLC. Character Rights ™ & © Ward Productions, Inc. Licensed by Bullwinkle Studios, LLC. All Rights Reserved.

ANSWERS: 1) Mona Lisa pose, 2) Leonardo's hat color, 3) Leonardo's feet, 4) Glasses on stool, 5) Tree in background, 6) Bowtie in painting, 7) Flying machine in corner, 8) Blue sky, 9) Paint brushes in cup, 10) WABAC in the sky.