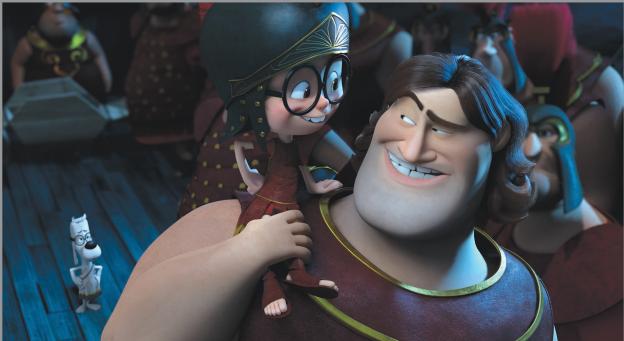

Inspect and find ten differences in the two moments in time!

**SPOT THE DIFFERENCE** 

**Trojan Horse**

ANSWERS: 1) Penny is there, 2) Agamemnon's tooth, 3) Green helmet bristles, 4) Sherman's shoes, 5) Sherman's helmet flap, 6 )Mr. Peabody gone, 7) Agamemnon's eyebrow, 8) Red armor lines, 9) Background armor studs missing, 10) Mini Trojan Horse in doorway.