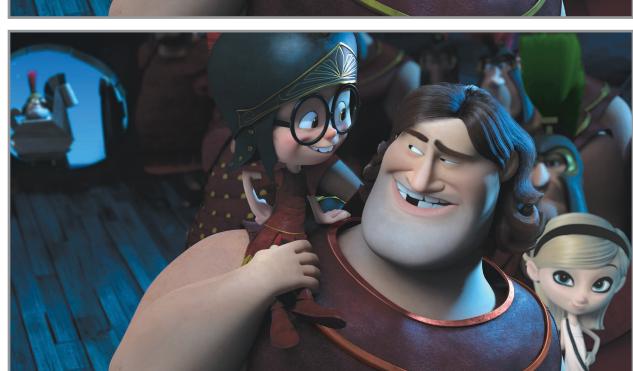

Inspect and find ten differences in the two moments in time!

**SPOT THE DIFFERENCE** 

**Trojan Horse**

ANSWERS: 1) Penny is there, 2) Agamemnon's tooth, 3) Green helmet bristles, 4) Sherman's shoes, 5) Sherman's helmet flap, 6 )Mr. Peabody gone, 7) Agamemnon's eyebrow, 8) Red armor lines, 9) Background armor studs missing, 10) Mini Trojan Horse in doorway.