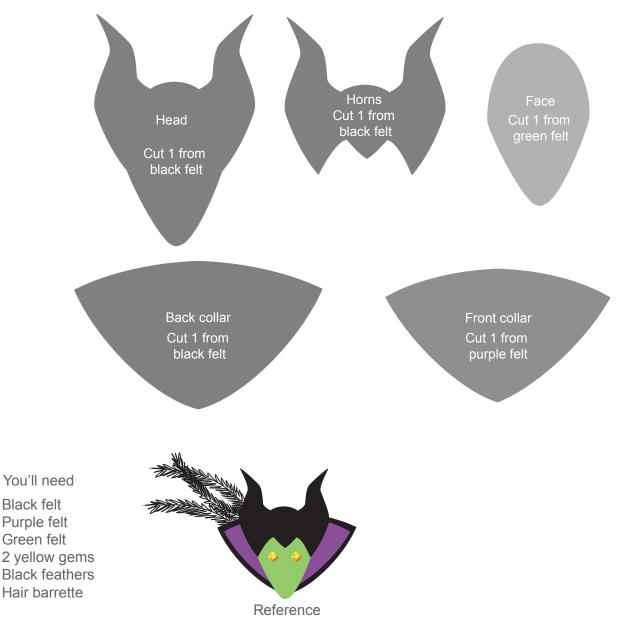

## Maleficent Hair Barrette Template

Instructions

- 1. Trace and cut the template pieces onto the appropriate color felt.
- 2. Using hot glue or craft glue, glue the purple front collar onto the black back collar, allowing black to show along all the edges of the purple collar.
- 3. Glue the green face onto the head, lining up the edges.
- 4. Glue the black horns on top of the face, lining the horns up with the horns on the head.
- 5. Glue the head to the front of the collar so the chin sticks out a little from the bottom of the collar.
- 6. Glue two yellow gems to the face for eyes.
- 7. Glue a few pieces of black feather to the back. Glue a barrette to the back. Allow the glue to dry completely before fastening it in hair.