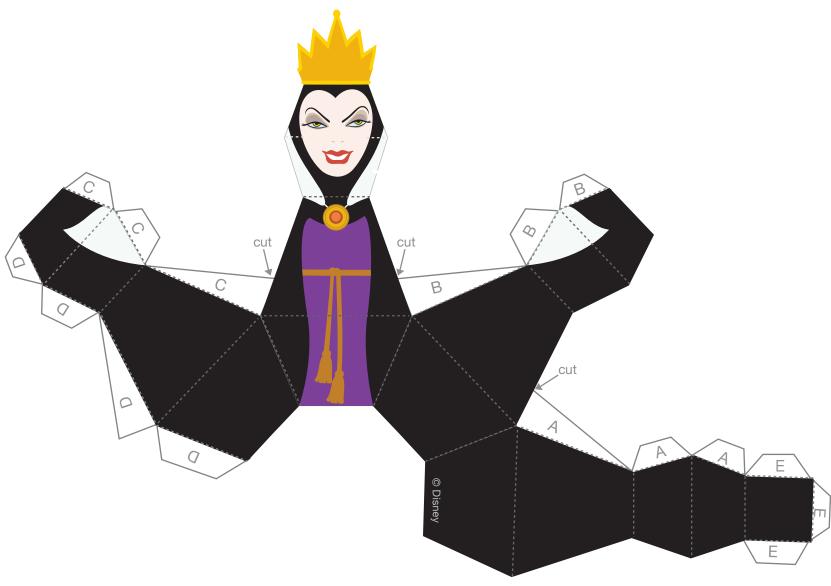

## Maleficent

Evil Queen

Jafar

Scar

Hades

## Instructions

- 1. Print out the pins on regular paper or cardstock and cut them out.
- 2. Starting with Ursula, make slits on tabs A, B, and C where indicated to separate the tab from the pin. Make four folds along the dashed lines at the base of Ursula's neck toward you. Make all other folds along the dashed lines away from you.
- 3. Glue all the A, B, C, and D tabs to the inside of the pin to create the pin's body shape. Glue the E tabs to the inside of the pin's top to close it like a lid. Repeat this step for all the other pins.
- 4. Set them up and knock 'em down with a small rubber ball!