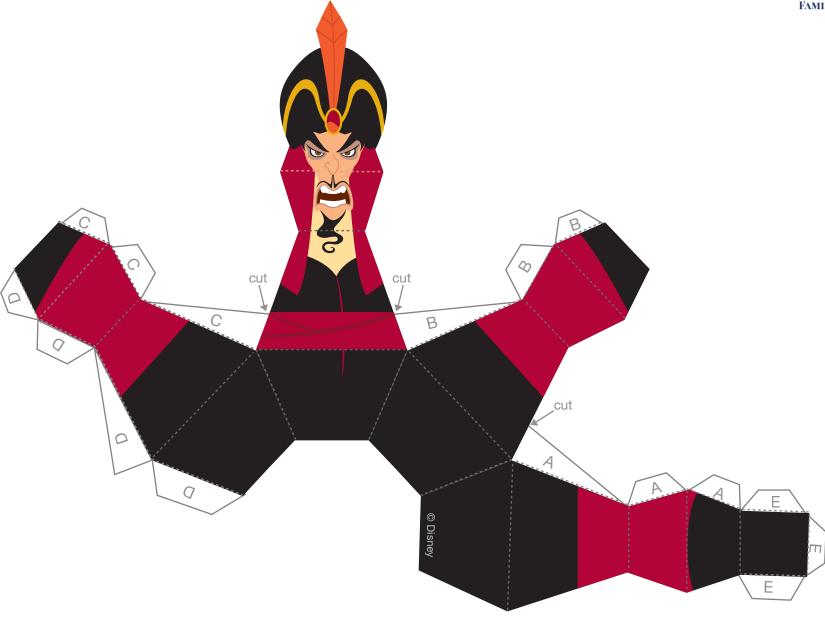

## Maleficent

Evil Queen

Jafar

Scar

Hades

## Instructions

- 1. Print out the pins on regular paper or cardstock and cut them out.
- 2. Starting with Ursula, make slits on tabs A, B, and C where indicated to separate the tab from the pin. Make four folds along the dashed lines at the base of Ursula's neck toward you. Make all other folds along the dashed lines away from you.
- 3. Glue all the A, B, C, and D tabs to the inside of the pin to create the pin's body shape. Glue the E tabs to the inside of the pin's top to close it like a lid. Repeat this step for all the other pins.
- 4. Set them up and knock 'em down with a small rubber ball!