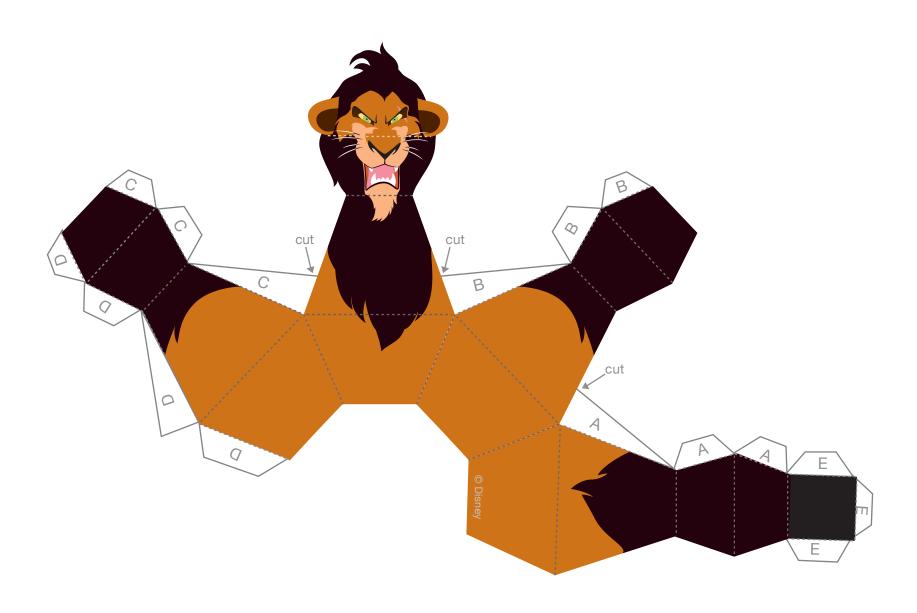

## Instructions

- 1. Print out the pins on regular paper or cardstock and cut them out.
- 2. Starting with Ursula, make slits on tabs A, B, and C where indicated to separate the tab from the pin. Make four folds along the dashed lines at the base of Ursula's neck toward you. Make all other folds along the dashed lines away from you.
- 3. Glue all the A, B, C, and D tabs to the inside of the pin to create the pin's body shape. Glue the E tabs to the inside of the pin's top to close it like a lid. Repeat this step for all the other pins.
- 4. Set them up and knock 'em down with a small rubber ball!