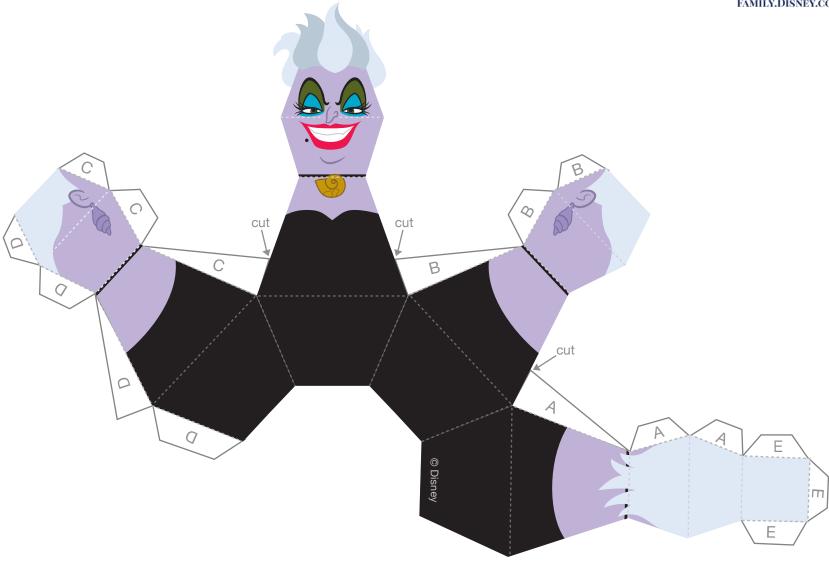

Ursula

## Instructions

- 1. Print out the pins on regular paper or cardstock and cut them out.
- 2. Starting with Ursula, make slits on tabs A, B, and C where indicated to separate the tab from the pin. Make four folds along the dashed lines at the base of Ursula's neck toward you. Make all other folds along the dashed lines away from you.
- 3. Glue all the A, B, C, and D tabs to the inside of the pin to create the pin's body shape. Glue the E tabs to the inside of the pin's top to close it like a lid. Repeat this step for all the other pins.
- 4. Set them up and knock 'em down with a small rubber ball!