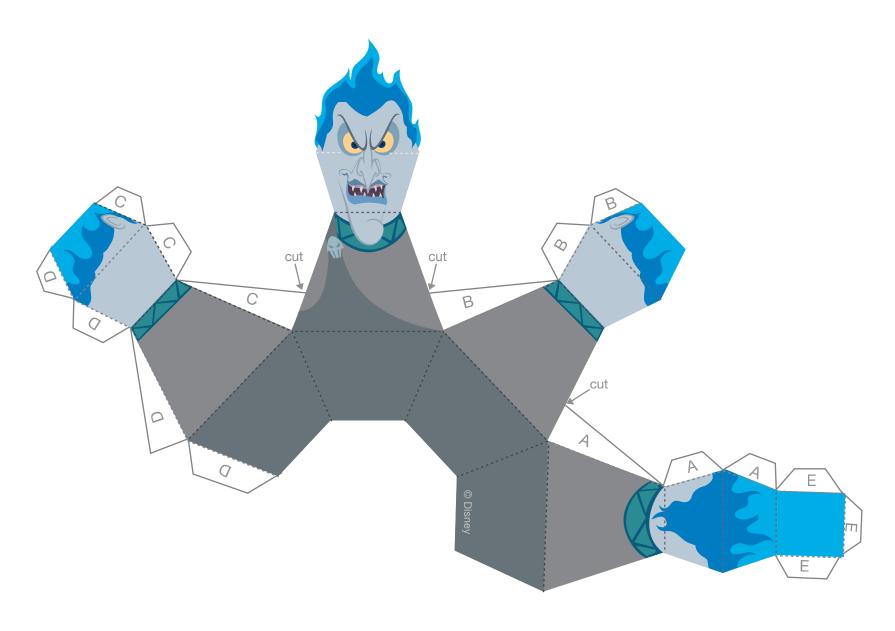

## Instructions

- 1. Print out the pins on regular paper or cardstock and cut them out.
- 2. Starting with Ursula, make slits on tabs A, B, and C where indicated to separate the tab from the pin. Make four folds along the dashed lines at the base of Ursula's neck toward you. Make all other folds along the dashed lines away from you.
- 3. Glue all the A, B, C, and D tabs to the inside of the pin to create the pin's body shape. Glue the E tabs to the inside of the pin's top to close it like a lid. Repeat this step for all the other pins.
- 4. Set them up and knock 'em down with a small rubber ball!