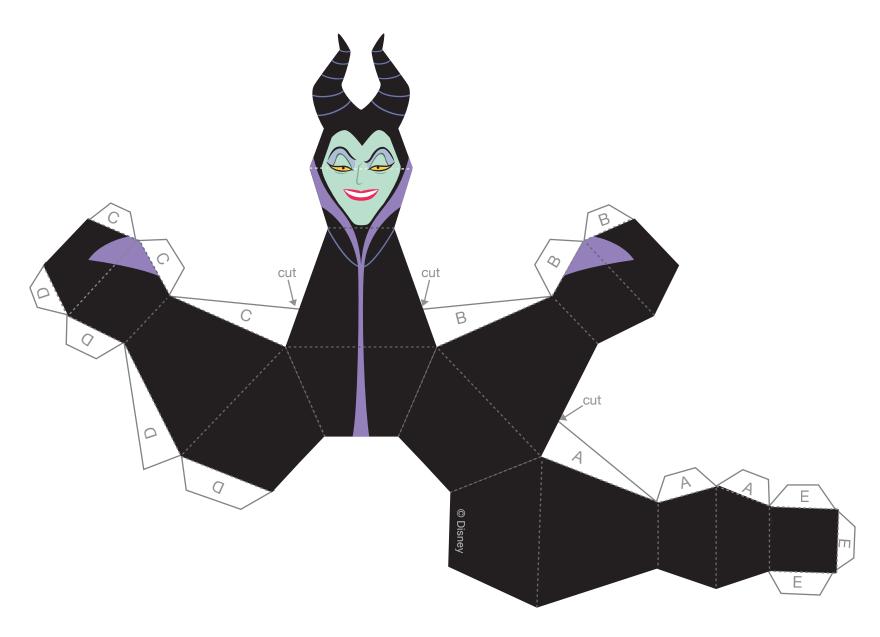

## Maleficent

Evil Queen

Jafar

Scar

Hades

## Instructions

- 1. Print out the pins on regular paper or cardstock and cut them out.
- 2. Starting with Ursula, make slits on tabs A, B, and C where indicated to separate the tab from the pin. Make four folds along the dashed lines at the base of Ursula's neck toward you. Make all other folds along the dashed lines away from you.
- 3. Glue all the A, B, C, and D tabs to the inside of the pin to create the pin's body shape. Glue the E tabs to the inside of the pin's top to close it like a lid. Repeat this step for all the other pins.
- 4. Set them up and knock 'em down with a small rubber ball!