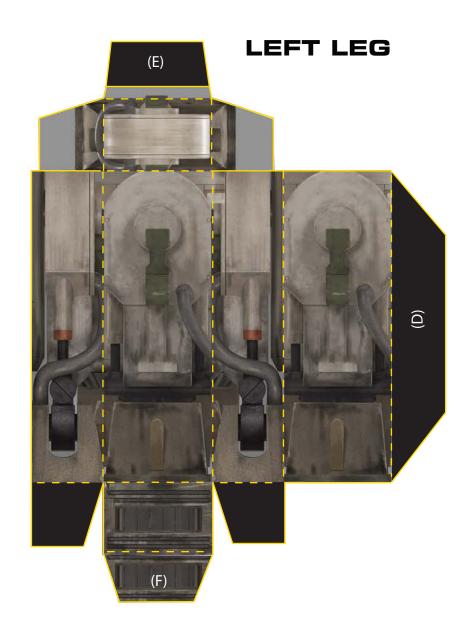

#### INSTRUCTIONS

- Start on page 1 to print both pages (see instructions page 1) and assemble Chopper's body
- Cut out Chopper's legs along yellow solid lines with scissors
- Score and fold along yellow dotted lines
- Glue or tape (D) to SIDE 1 on both legs
- Tuck (E) and (F) to SIDE 2 TOP and BOTTOM
- Chopper's legs are complete
- Glue Chopper's legs to his body at the sides indicated

### **LEFT LEG**