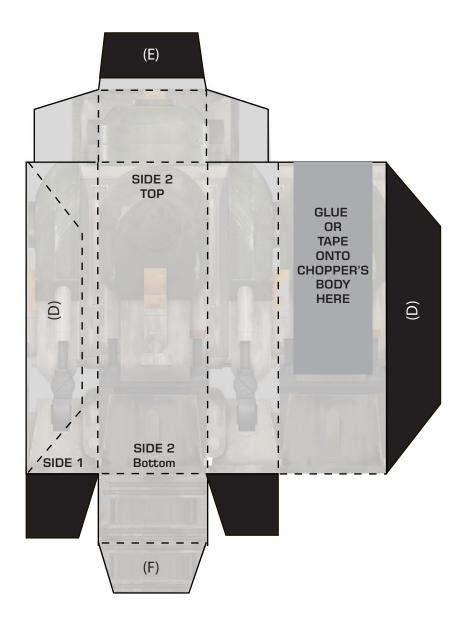

#### INSTRUCTIONS

- Start on page 1 to print both pages (see instructions page 1) and assemble Chopper's body
- Cut out Chopper's legs along yellow solid lines with scissors
- Score and fold along yellow dotted lines
- Glue or tape (D) to SIDE 1 on both legs
- Tuck (E) and (F) to SIDE 2 TOP and BOTTOM
- Chopper's legs are complete
- Glue Chopper's legs to his body at the sides indicated

## (E) SIDE 2 TOP GLUE OR **TAPE** ONTO CHOPPER'S **BODY** HERE 0 <u>(</u> SIDE 2 'SIDE 1 **Bottom** (F)