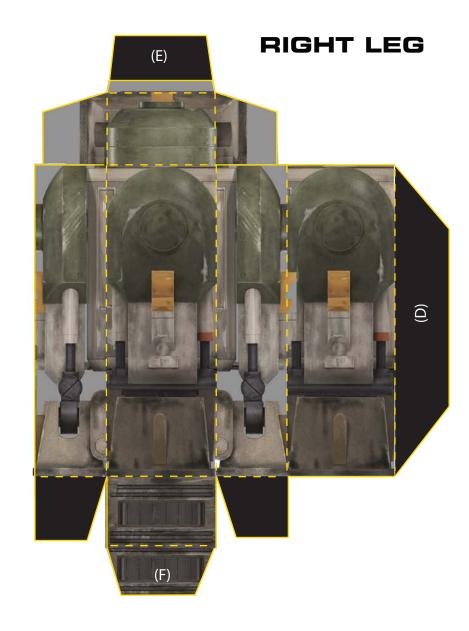

#### INSTRUCTIONS

- Start on page 1 to print both pages (see instructions page 1) and assemble Chopper's body
- Cut out Chopper's legs along yellow solid lines with scissors
- Score and fold along yellow dotted lines
- Glue or tape (D) to SIDE 1 on both legs
- Tuck (E) and (F) to SIDE 2 TOP and BOTTOM
- Chopper's legs are complete
- Glue Chopper's legs to his body at the sides indicated

### RIGHT LEG