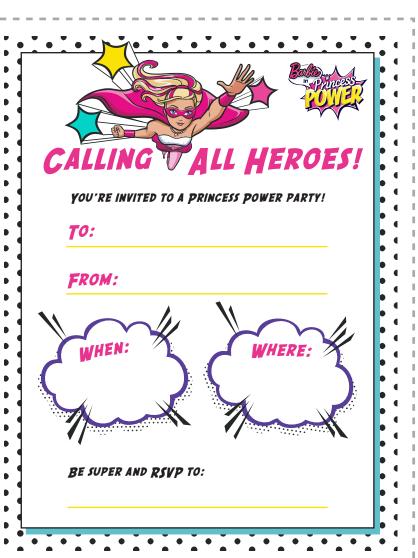

## **Princess Power Party!**

BRINGING YOUR CHILD'S FRIENDS TOGETHER TO WATCH
BARBIE IN PRINCESS POWER IS A SUPER PARTY IDEA.

| 8 | CALLING ALL HEROES!                       |
|---|-------------------------------------------|
|   | YOU'RE INVITED TO A PRINCESS POWER PARTY! |
| i | <u>70:</u>                                |
| 1 | FROM:                                     |
|   | WHEN: WHERE:                              |
|   | BE SUPER AND RSVP TO:                     |