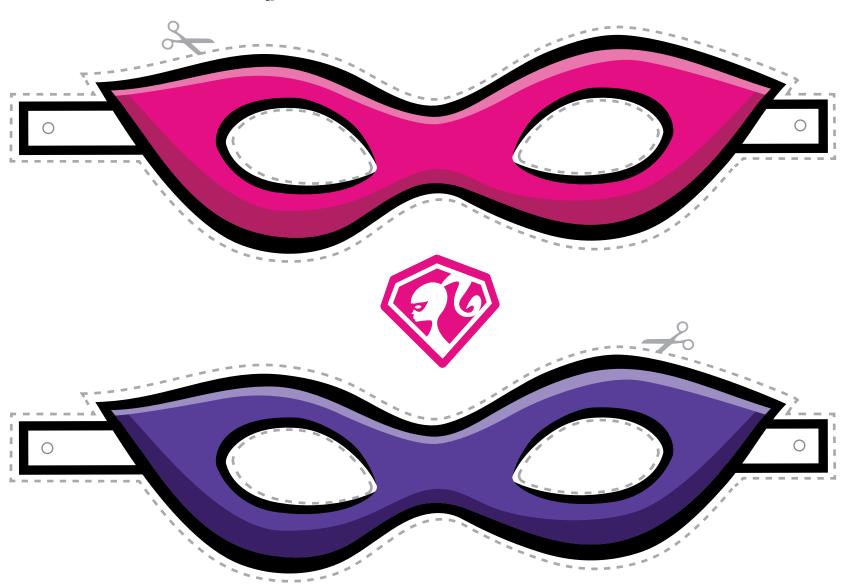

## Hero Mask

GIVE YOUR GUESTS A SUPER TAKEAWAY!

## SUPPLIES

- Princess Power hero mask
- Boxes
- Black and yellow paper or paint
- Blue sheet
- · White pillow filling
- Stepladder