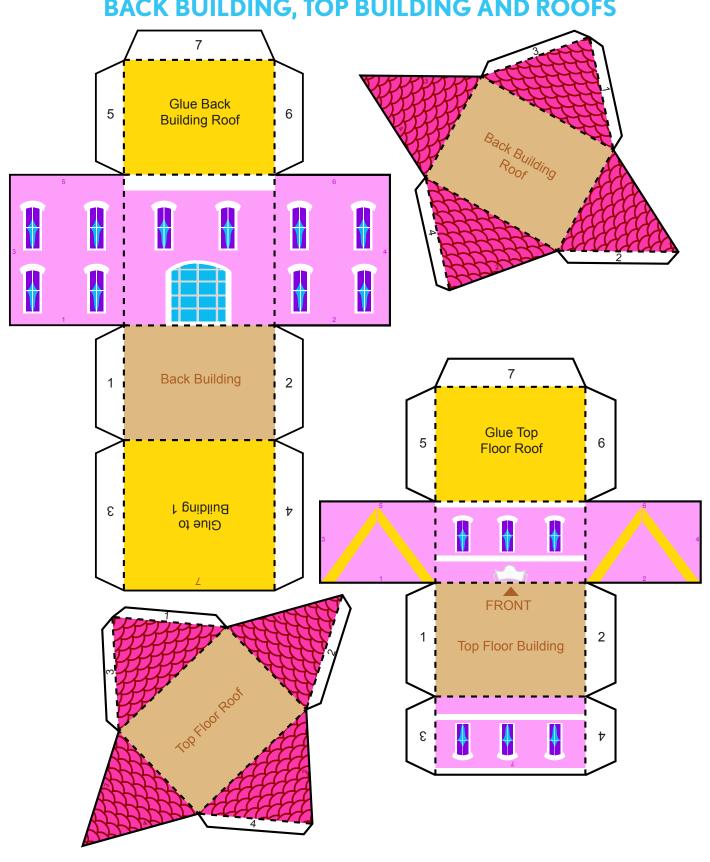

#### **Build Barbie And Her Friends' Homes!**

A: Barbie Dreamhouse

**B:** House of Ken

C: The Raquelle Mansion

D: House of Nikki

**E: The Ryan Mansion** 

F: Casa de Teresa

Your house will look like this:





#### **INSTRUCTIONS**

1. Use safety scissors to cut around the solid black lines. Ask a grownup if you need help.



2. Fold along the dotted lines.





4. Once buildings are dry, glue together as shown.









**SIDE BUILDING, TURRET AND ROOFS** 





**BACK BUILDING, TOP BUILDING AND ROOFS** 





#### **BACK PORCH AND FRONT GATE**



1st Floor Porch



2nd Floor Porch



Front Gate





**BASE** 





#### **Barbie INSTRUCTIONS**

- 1. Use safety scissors to cut out Barbie. Ask a grownup if you need help.
- 2. Cut along the solid lines and fold on the dotted lines.



3. Glue or tape together the front and back of the play pieces.

#### Your Barbie will look like this: