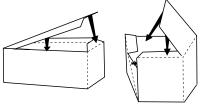

#### **INSTRUCTIONS**

1. Use safety scissors to cut around the solid black lines. Ask a grownup if you need help.

2. Fold along the dotted lines.

4. Once buildings are dry, glue together as shown.

**SIDE BUILDING, TURRET AND ROOFS** 