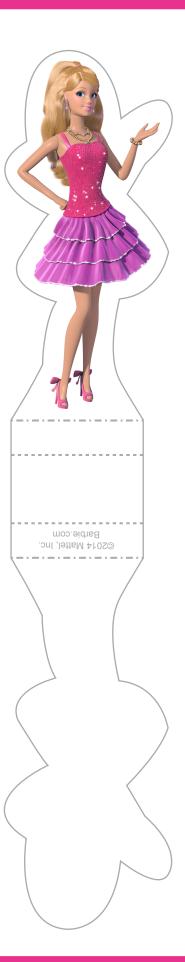

#### **Barbie INSTRUCTIONS**

- 1. Use safety scissors to cut out Barbie. Ask a grownup if you need help.
- 2. Cut along the solid lines and fold on the dotted lines.

3. Glue or tape together the front and back of the play pieces.

#### Your Barbie will look like this: