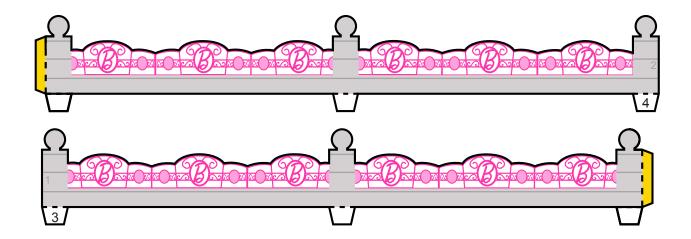

#### **INSTRUCTIONS**

1. Use safety scissors to cut around the solid black lines. Ask a grownup if you need help.

2. Fold along the dotted lines.

4. Once buildings are dry, glue together as shown.

**SIDE BUILDING, TURRET AND ROOFS** 

**BACK BUILDING, TOP BUILDING AND ROOFS** 