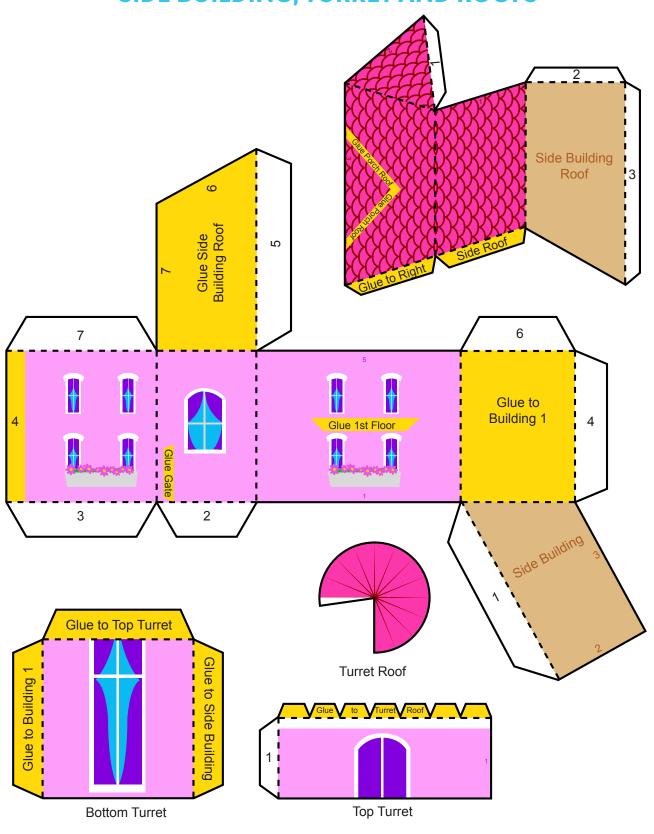

#### **INSTRUCTIONS**

1. Use safety scissors to cut around the solid black lines. Ask a grownup if you need help.

2. Fold along the dotted lines.

4. Once buildings are dry, glue together as shown.

**SIDE BUILDING, TURRET AND ROOFS** 