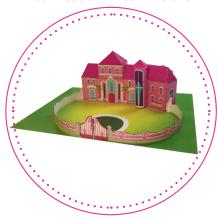

#### **Build Barbie And Her Friends' Homes!**

A: Barbie Dreamhouse

**B:** House of Ken

C: The Raquelle Mansion

D: House of Nikki

**E: The Ryan Mansion** 

F: Casa de Teresa

Your house will look like this:





#### **INSTRUCTIONS**

1. Use safety scissors to cut around the solid black lines. Ask a grownup if you need help.



2. Fold along the dotted lines.





4. Once buildings are dry, glue together as shown.









**SIDE BUILDING, TURRET AND ROOFS** 





**BACK BUILDING, TOP BUILDING AND ROOFS** 





#### **BACK PORCH AND FRONT GATE**



1st Floor Porch



2nd Floor Porch



Front Gate





**BASE** 





#### **Barbie INSTRUCTIONS**

- 1. Use safety scissors to cut out Barbie. Ask a grownup if you need help.
- 2. Cut along the solid lines and fold on the dotted lines.



3. Glue or tape together the front and back of the play pieces.

#### Your Barbie will look like this: