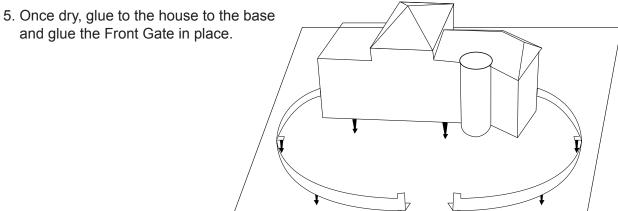

#### **INSTRUCTIONS**

1. Use safety scissors to cut around the solid black lines. Ask a grownup if you need help.

2. Fold along the dotted lines.

4. Once buildings are dry, glue together as shown.

**SIDE BUILDING, TURRET AND ROOFS** 