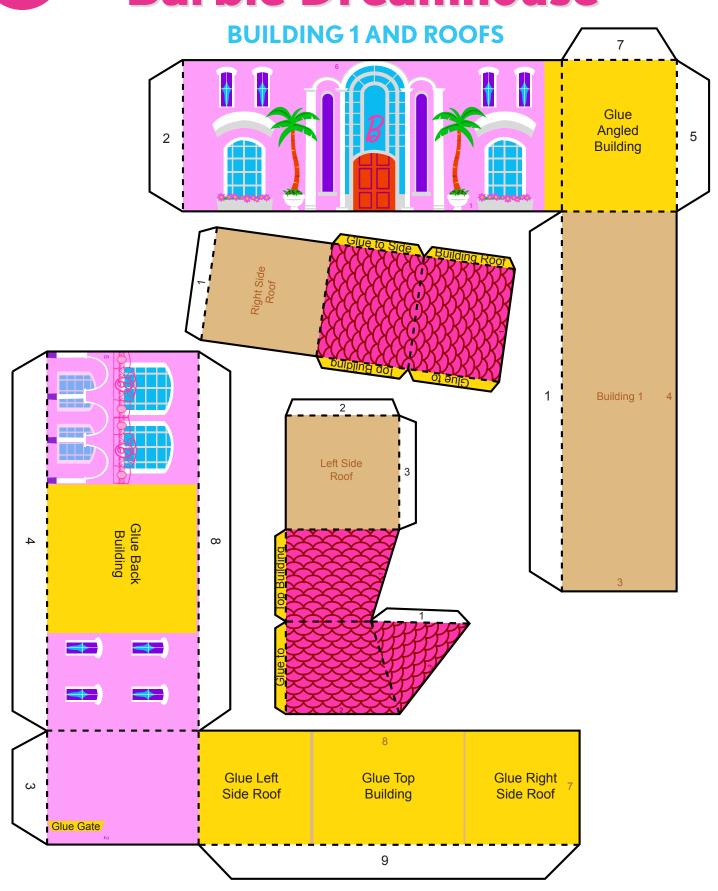

#### **Build Barbie And Her Friends' Homes!**

A: Barbie Dreamhouse

**B:** House of Ken

C: The Raquelle Mansion

D: House of Nikki

**E: The Ryan Mansion** 

F: Casa de Teresa

Your house will look like this: