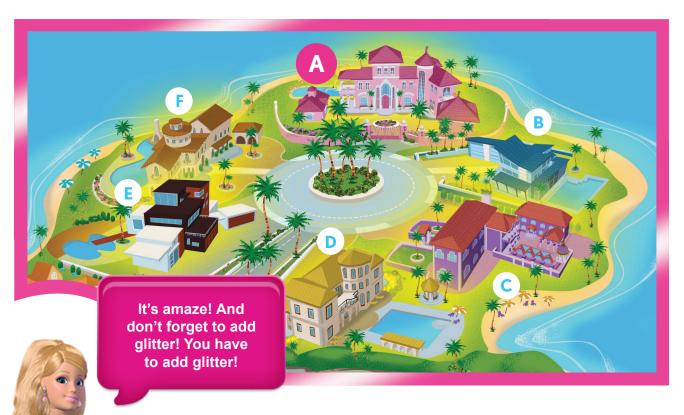

#### **Build Barbie And Her Friends' Homes!**

A: Barbie Dreamhouse

**B:** House of Ken

C: The Raquelle Mansion

D: House of Nikki

**E: The Ryan Mansion** 

F: Casa de Teresa

Your house will look like this: