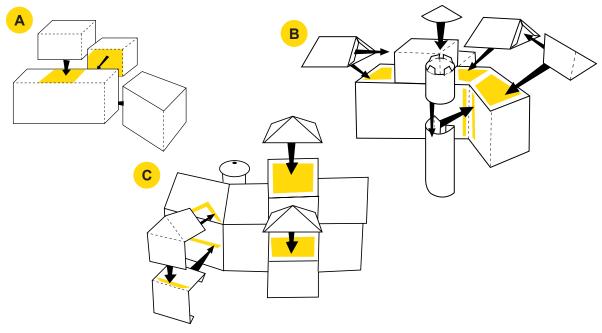

#### **INSTRUCTIONS**

1. Use safety scissors to cut around the solid black lines. Ask a grownup if you need help.

2. Fold along the dotted lines.

4. Once buildings are dry, glue together as shown.

**SIDE BUILDING, TURRET AND ROOFS** 