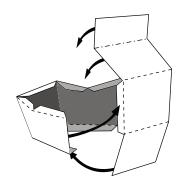

#### **INSTRUCTIONS**

1. Use safety scissors to cut around the solid black lines. Ask a grownup if you need help.

- 2. Fold along the dotted lines.
- 3. Glue tabs in number order.

4. Allow the glue to dry and then glue on the roof and side buildings.

5. When the house is dry, glue it to the base.