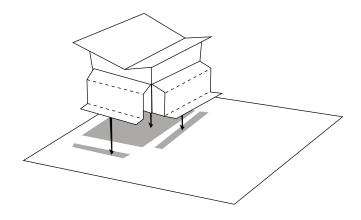

#### **Build Barbie And Her Friends' Homes!**

A: Barbie Dreamhouse

B: House of Ken

C: The Raquelle Mansion

D: House of Nikki

E: The Ryan Mansion F: Casa de Teresa

Your house will look like this:

5. When the house is dry, glue it to the base.