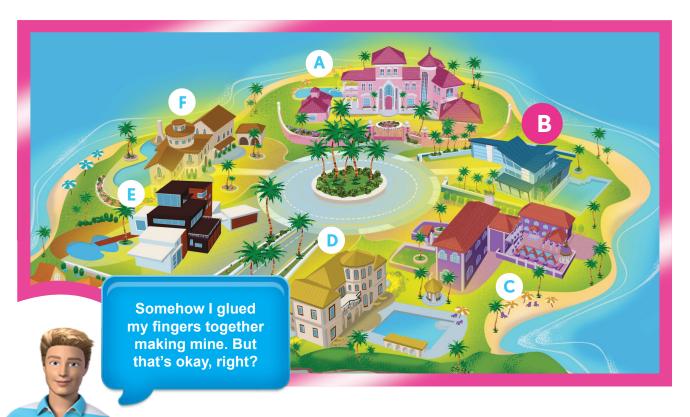

#### **Build Barbie And Her Friends' Homes!**

A: Barbie Dreamhouse

B: House of Ken

C: The Raquelle Mansion

D: House of Nikki

E: The Ryan Mansion F: Casa de Teresa

Your house will look like this: