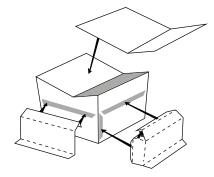

#### **INSTRUCTIONS**

1. Use safety scissors to cut around the solid black lines. Ask a grownup if you need help.

- 2. Fold along the dotted lines.
- 3. Glue tabs in number order.

4. Allow the glue to dry and then glue on the roof and side buildings.

5. When the house is dry, glue it to the base.