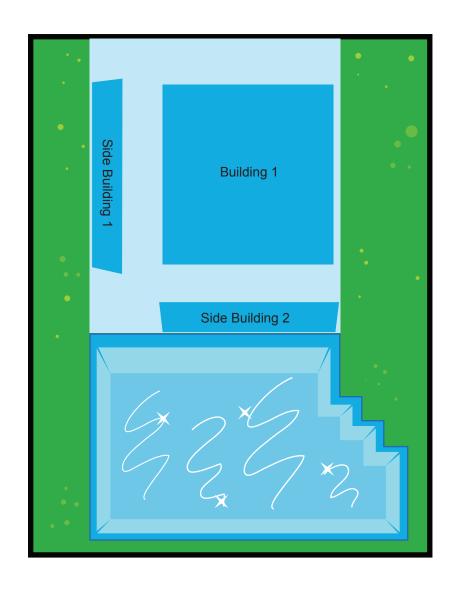

#### **Build Barbie And Her Friends' Homes!**

A: Barbie Dreamhouse

B: House of Ken

C: The Raquelle Mansion

D: House of Nikki

E: The Ryan Mansion F: Casa de Teresa

Your house will look like this:





#### **INSTRUCTIONS**

1. Use safety scissors to cut around the solid black lines. Ask a grownup if you need help.



- 2. Fold along the dotted lines.
- 3. Glue tabs in number order.



4. Allow the glue to dry and then glue on the roof and side buildings.



5. When the house is dry, glue it to the base.





### **BUILDING 1, ROOF, SIDE BUILDINGS 1 & 2**





#### **BASE**





### Ken **INSTRUCTIONS**

- 1. Use safety scissors to cut out Ken. Ask a grownup if you need help.
- 2. Cut along the solid lines and fold on the dotted lines.



3. Glue or tape together the front and back of the play pieces.

#### Your Ken will look like this: