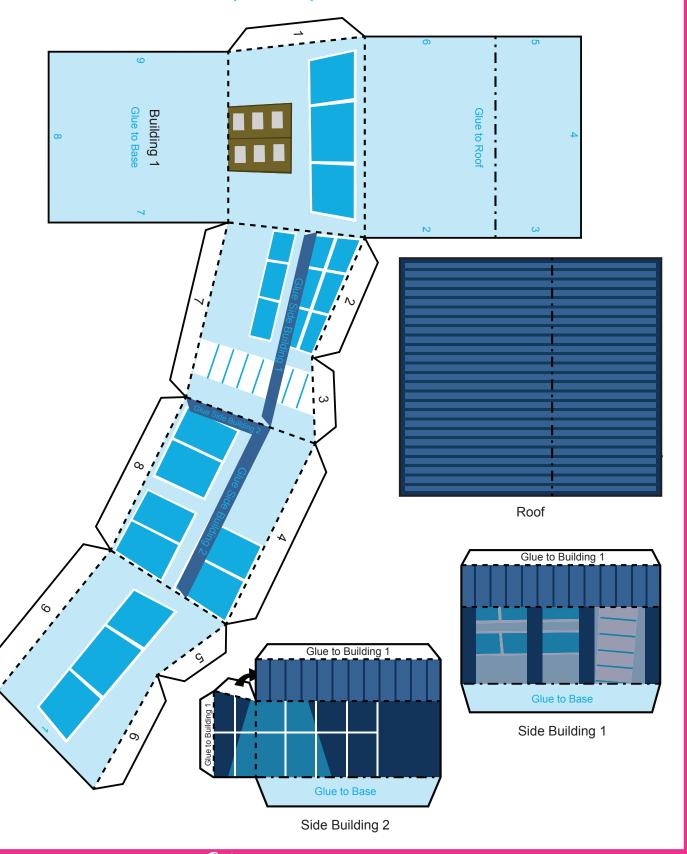

### **BUILDING 1, ROOF, SIDE BUILDINGS 1 & 2**

#### **INSTRUCTIONS**

1. Use safety scissors to cut around the solid black lines. Ask a grownup if you need help.

- 2. Fold along the dotted lines.
- 3. Glue tabs in number order.

4. Allow the glue to dry and then glue on the roof and side buildings.

5. When the house is dry, glue it to the base.