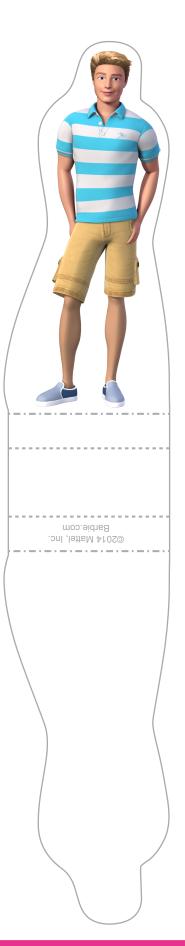

### Ken **INSTRUCTIONS**

- 1. Use safety scissors to cut out Ken. Ask a grownup if you need help.
- 2. Cut along the solid lines and fold on the dotted lines.

3. Glue or tape together the front and back of the play pieces.