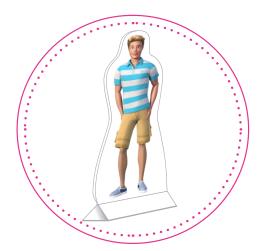

ie Dreamhouse

B: House of Ken

C: The Raquelle Mansion

D: House of Nikki

E: The Ryan Mansion F: Casa de Teresa

Your house will look like this:





#### **INSTRUCTIONS**

1. Use safety scissors to cut around the solid black lines. Ask a grownup if you need help.



- 2. Fold along the dotted lines.
- 3. Glue tabs in number order.



4. Allow the glue to dry and then glue on the roof and side buildings.



5. When the house is dry, glue it to the base.





### **BUILDING 1, ROOF, SIDE BUILDINGS 1 & 2**





#### **BASE**





### Ken **INSTRUCTIONS**

- 1. Use safety scissors to cut out Ken. Ask a grownup if you need help.
- 2. Cut along the solid lines and fold on the dotted lines.



3. Glue or tape together the front and back of the play pieces.

#### Your Ken will look like this: