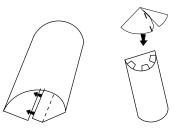

4. Once buildings are dry, affix roofs to buildings 1, 2 and 3.

5. Bend tower pieces as shown and affix tab. Glue roof piece to form cone. Fix to tower when dry.

6. Glue building pieces together, then affix the tower. When dry, add balcony as shown. Glue to base.