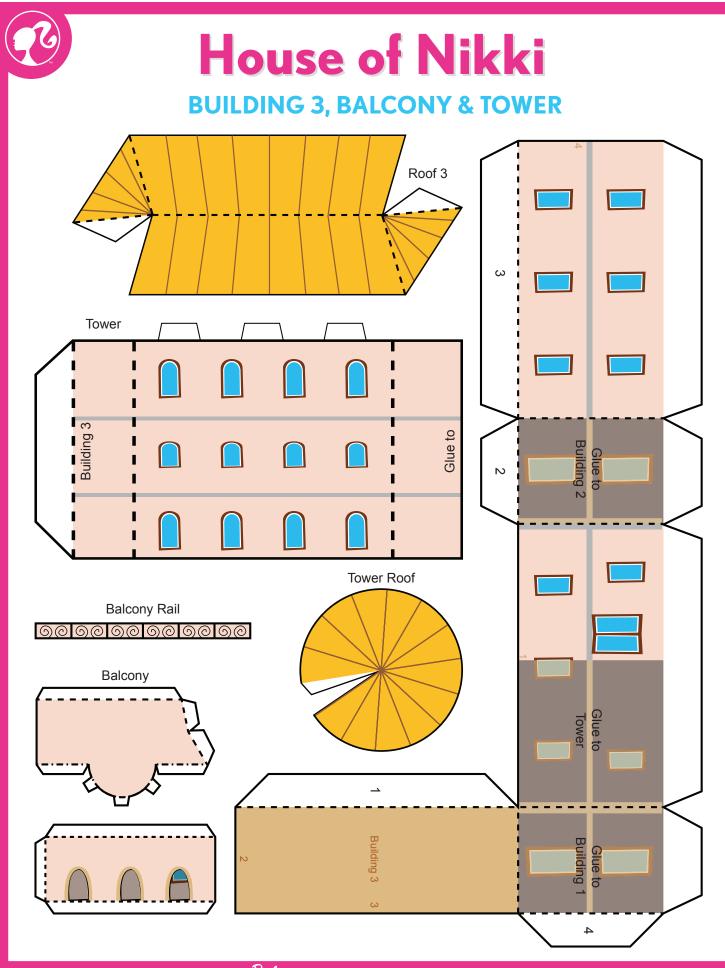

## **Build Barbie And Her Friends' Homes!**

A: Barbie Dreamhouse B: House of Ken C: The Raquelle Mansion D: House of Nikki E: The Ryan Mansion F: Casa de Teresa

Your house will look like this:

3. Glue tabs in number order on buildings 1, 2 and 3.

4. Once buildings are dry, affix roofs to buildings 1, 2 and 3.

5. Bend tower pieces as shown and affix tab. Glue roof piece to form cone. Fix to tower when dry.

6. Glue building pieces together, then affix the tower. When dry, add balcony as shown. Glue to base.

Barbie..com ©2014 Mattel, Inc. All Rights Reserved.

Barbie.com ©2014 Mattel, Inc. All Rights Reserved.

- 1. Use safety scissors to cut out Nikki. Ask a grownup if you need help.
- 2. Cut along the solid lines and fold on the dotted lines.

3. Glue or tape together the front and back of the play pieces.

Your Nikki will look like this: