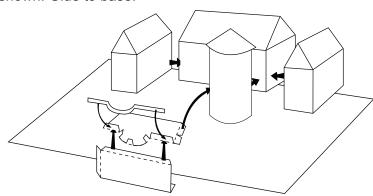

## **Build Barbie And Her Friends' Homes!**

A: Barbie Dreamhouse B: House of Ken C: The Raquelle Mansion D: House of Nikki E: The Ryan Mansion F: Casa de Teresa

Your house will look like this:

3. Glue tabs in number order on buildings 1, 2 and 3.