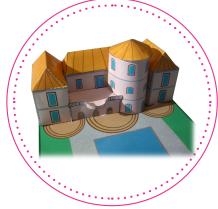

## **Build Barbie And Her Friends' Homes!**

A: Barbie Dreamhouse B: House of Ken C: The Raquelle Mansion D: House of Nikki E: The Ryan Mansion F: Casa de Teresa

Your house will look like this:

3. Glue tabs in number order on buildings 1, 2 and 3.

4. Once buildings are dry, affix roofs to buildings 1, 2 and 3.

5. Bend tower pieces as shown and affix tab. Glue roof piece to form cone. Fix to tower when dry.

6. Glue building pieces together, then affix the tower. When dry, add balcony as shown. Glue to base.