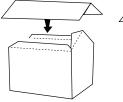

4. Once buildings are dry, affix roofs to buildings 1, 2 and 3.

5. Bend tower pieces as shown and affix tab. Glue roof piece to form cone. Fix to tower when dry.

6. Glue building pieces together, then affix the tower. When dry, add balcony as shown. Glue to base.