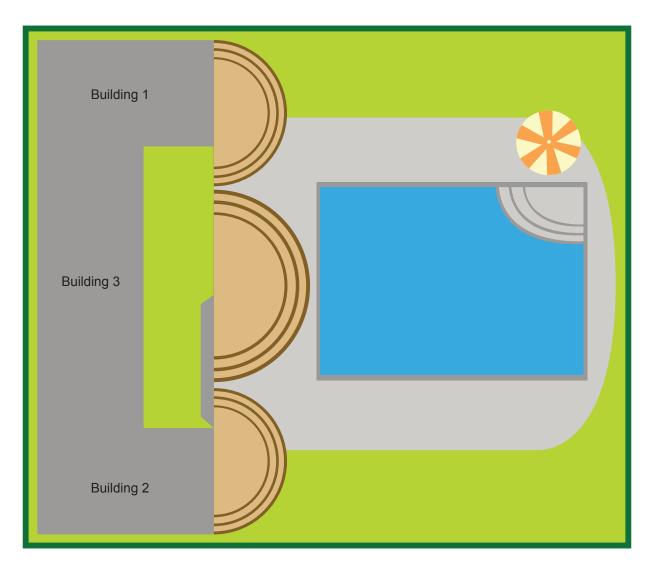

## **Build Barbie And Her Friends' Homes!**

A: Barbie Dreamhouse B: House of Ken C: The Raquelle Mansion D: House of Nikki E: The Ryan Mansion F: Casa de Teresa

Your house will look like this:

3. Glue tabs in number order on buildings 1, 2 and 3.