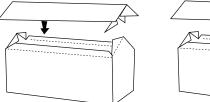

4. Once buildings are dry, affix roofs to buildings 1, 2 and 3.

5. Bend tower pieces as shown and affix tab. Glue roof piece to form cone. Fix to tower when dry.

6. Glue building pieces together, then affix the tower. When dry, add balcony as shown. Glue to base.