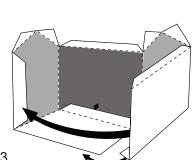

4. Once buildings are dry, affix roofs to buildings 1, 2 and 3.

5. Bend tower pieces as shown and affix tab. Glue roof piece to form cone. Fix to tower when dry.

6. Glue building pieces together, then affix the tower. When dry, add balcony as shown. Glue to base.