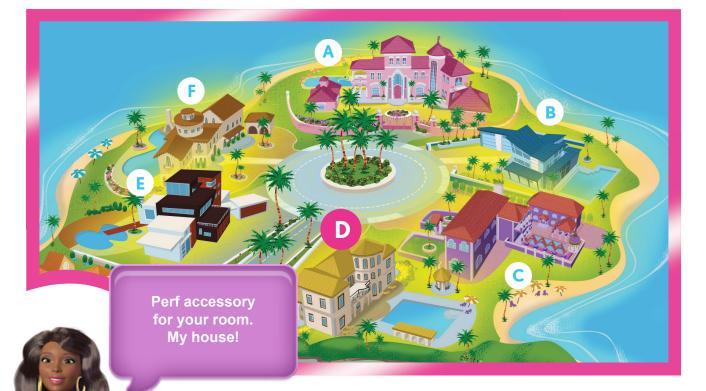

## **Build Barbie And Her Friends' Homes!**

A: Barbie Dreamhouse B: House of Ken C: The Raquelle Mansion D: House of Nikki E: The Ryan Mansion F: Casa de Teresa

Your house will look like this:

3. Glue tabs in number order on buildings 1, 2 and 3.