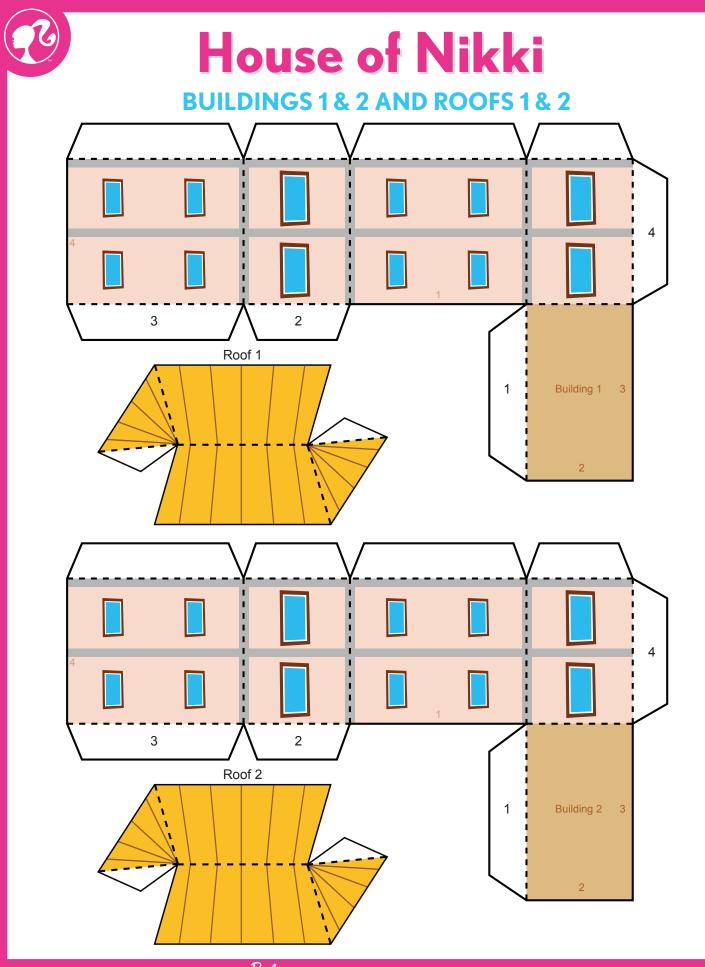

## **Build Barbie And Her Friends' Homes!**

A: Barbie Dreamhouse B: House of Ken C: The Raquelle Mansion D: House of Nikki E: The Ryan Mansion F: Casa de Teresa

Your house will look like this:

3. Glue tabs in number order on buildings 1, 2 and 3.

4. Once buildings are dry, affix roofs to buildings 1, 2 and 3.

5. Bend tower pieces as shown and affix tab. Glue roof piece to form cone. Fix to tower when dry.

6. Glue building pieces together, then affix the tower. When dry, add balcony as shown. Glue to base.

Barbie..com ©2014 Mattel, Inc. All Rights Reserved.

Barbie.com ©2014 Mattel, Inc. All Rights Reserved.

- 1. Use safety scissors to cut out Nikki. Ask a grownup if you need help.
- 2. Cut along the solid lines and fold on the dotted lines.

3. Glue or tape together the front and back of the play pieces.

Your Nikki will look like this: