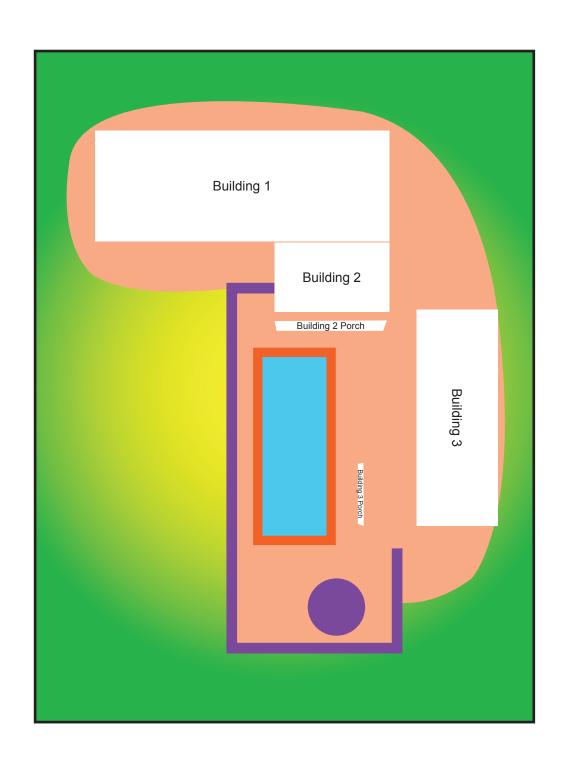

### **Build Barbie And Her Friends' Homes!**

A: Barbie Dreamhouse

**B:** House of Ken

C: The Raquelle Mansion

D: House of Nikki

**E: The Ryan Mansion** 

F: Casa de Teresa

Your house will look like this: