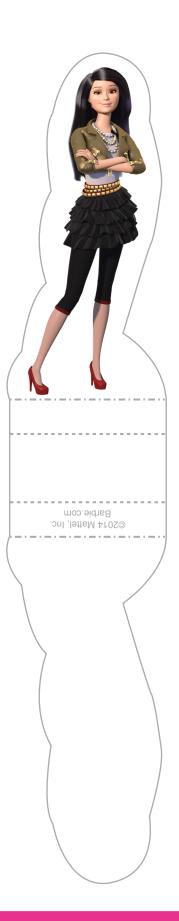

# Raquelle

#### **INSTRUCTIONS**

- 1. Use safety scissors to cut out Raquelle. Ask a grownup if you need help.
- 2. Cut along the solid lines and fold on the dotted lines.

3. Glue or tape together the front and back of the play pieces.

#### Your Raquelle will look like this: