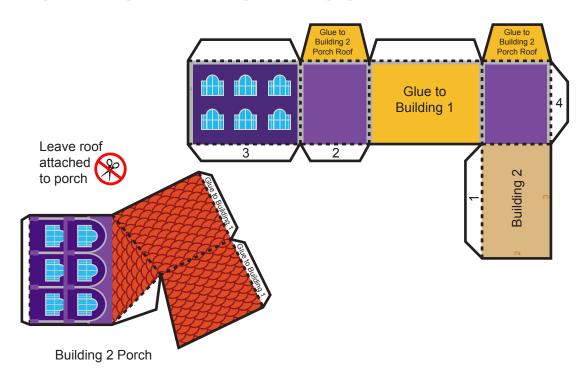

#### **INSTRUCTIONS**

- 1. Use safety scissors to cut around the solid black lines. Ask a grownup if you need help.
- 2. Fold along the dotted lines

3. Glue tabs in number order on buildings 1, 2 and 3.

4. Once buildings are dry, affix roofs to buildings 1,2, and 3.