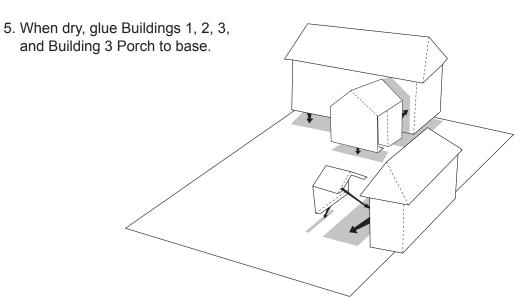

### **Build Barbie And Her Friends' Homes!**

A: Barbie Dreamhouse

**B:** House of Ken

C: The Raquelle Mansion

D: House of Nikki

**E: The Ryan Mansion** 

F: Casa de Teresa

Your house will look like this:





#### **INSTRUCTIONS**

- 1. Use safety scissors to cut around the solid black lines. Ask a grownup if you need help.
- 2. Fold along the dotted lines



3. Glue tabs in number order on buildings 1, 2 and 3.



4. Once buildings are dry, affix roofs to buildings 1,2, and 3.











#### **BUILDING 2 AND BUILDING 3**







**BASE** 





# Raquelle

#### **INSTRUCTIONS**

- 1. Use safety scissors to cut out Raquelle. Ask a grownup if you need help.
- 2. Cut along the solid lines and fold on the dotted lines.



3. Glue or tape together the front and back of the play pieces.

#### Your Raquelle will look like this: