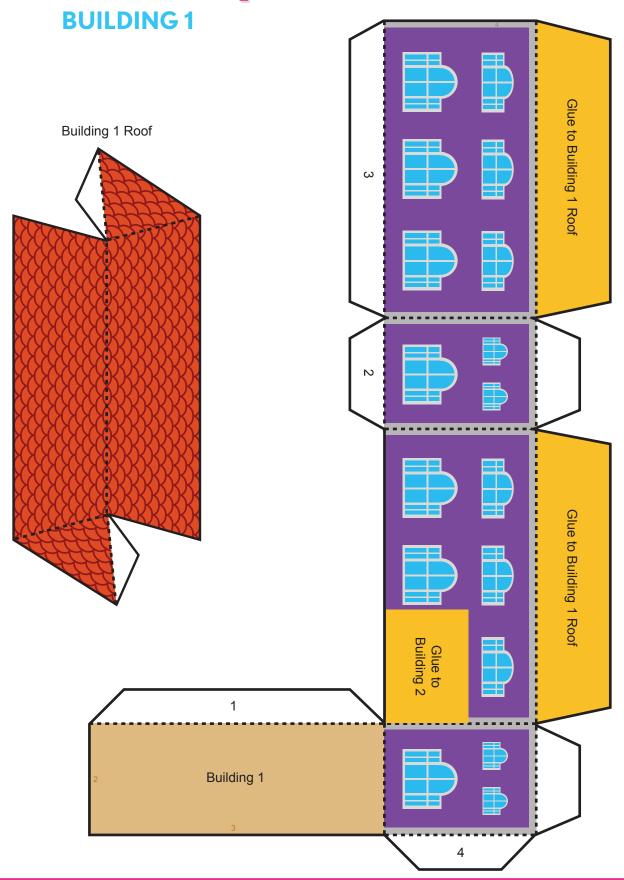

#### **INSTRUCTIONS**

- 1. Use safety scissors to cut around the solid black lines. Ask a grownup if you need help.
- 2. Fold along the dotted lines

3. Glue tabs in number order on buildings 1, 2 and 3.

4. Once buildings are dry, affix roofs to buildings 1,2, and 3.