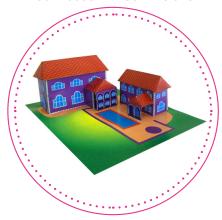

4. Once buildings are dry, affix roofs to buildings 1,2, and 3.

#### **BUILDING 2 AND BUILDING 3**

**BASE** 