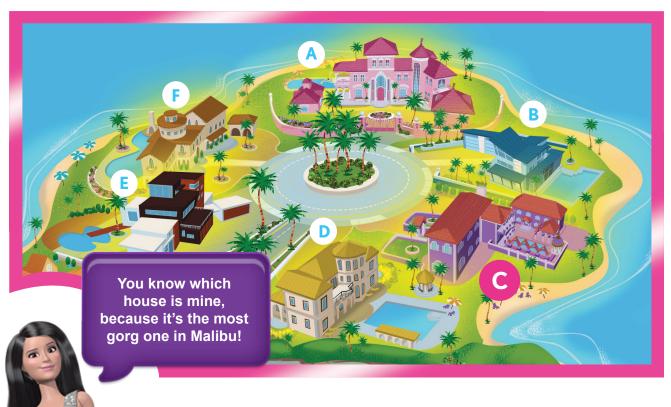

### **Build Barbie And Her Friends' Homes!**

A: Barbie Dreamhouse

**B:** House of Ken

C: The Raquelle Mansion

D: House of Nikki

**E: The Ryan Mansion** 

F: Casa de Teresa

Your house will look like this: