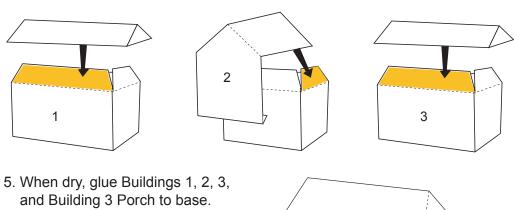

### **Build Barbie And Her Friends' Homes!**

A: Barbie Dreamhouse

**B:** House of Ken

C: The Raquelle Mansion

D: House of Nikki

**E: The Ryan Mansion** 

F: Casa de Teresa

Your house will look like this:





#### **INSTRUCTIONS**

- 1. Use safety scissors to cut around the solid black lines. Ask a grownup if you need help.
- 2. Fold along the dotted lines



3. Glue tabs in number order on buildings 1, 2 and 3.



4. Once buildings are dry, affix roofs to buildings 1,2, and 3.











#### **BUILDING 2 AND BUILDING 3**







**BASE** 





# Raquelle

#### **INSTRUCTIONS**

- 1. Use safety scissors to cut out Raquelle. Ask a grownup if you need help.
- 2. Cut along the solid lines and fold on the dotted lines.



3. Glue or tape together the front and back of the play pieces.

#### Your Raquelle will look like this: