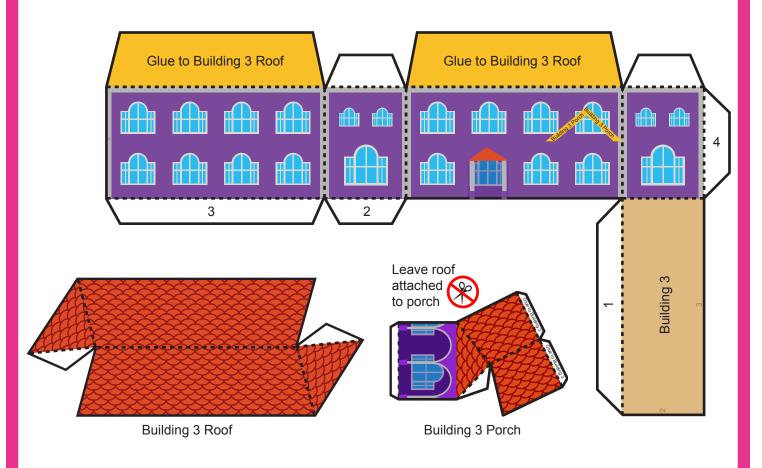

#### **INSTRUCTIONS**

- 1. Use safety scissors to cut around the solid black lines. Ask a grownup if you need help.
- 2. Fold along the dotted lines

3. Glue tabs in number order on buildings 1, 2 and 3.

4. Once buildings are dry, affix roofs to buildings 1,2, and 3.

#### **BUILDING 2 AND BUILDING 3**

**BASE** 