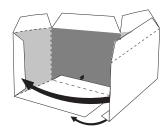

#### **INSTRUCTIONS**

- 1. Use safety scissors to cut around the solid black lines. Ask a grownup if you need help.
- 2. Fold along the dotted lines

3. Glue tabs in number order on buildings 1, 2 and 3.

4. Once buildings are dry, affix roofs to buildings 1,2, and 3.