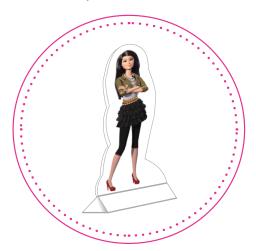

# Raquelle

#### **INSTRUCTIONS**

- 1. Use safety scissors to cut out Raquelle. Ask a grownup if you need help.
- 2. Cut along the solid lines and fold on the dotted lines.

3. Glue or tape together the front and back of the play pieces.

#### Your Raquelle will look like this: