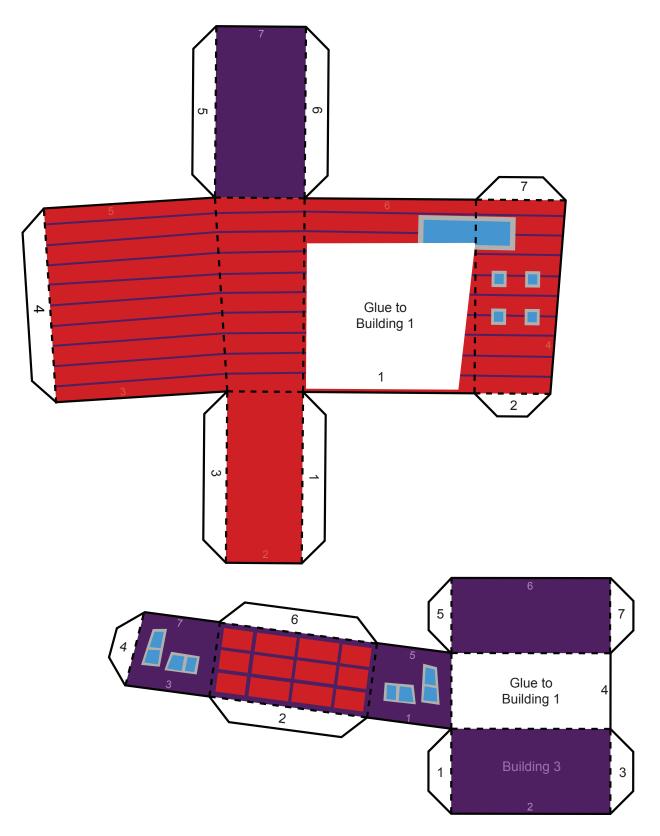

### **Build Barbie And Her Friends' Homes!**

A: Barbie Dreamhouse

**B:** House of Ken

C: The Raquelle Mansion

D: House of Nikki

**E: The Ryan Mansion** 

F: Casa de Teresa

Your house will look like this:





#### **INSTRUCTIONS**

- 1. Use safety scissors to cut around the solid black lines. Ask a grownup if you need help.
- 2. Fold along the dotted lines.



3. Glue tabs in number order on buildings 1, 2 and 3, Roof 1 and Room 1.



4. Glue pieces together as shown.



5. Fix to base.



#### **BUILDING 1 & ROOM 1**





#### **BUILDING 2 & BUILDING 3**





#### **BUILDING 4 & ROOF 1**







**BASE** 





# **INSTRUCTIONS**

- 1. Use safety scissors to cut out Ryan. Ask a grownup if you need help.
- 2. Cut along the solid lines and fold on the dotted lines.



3. Glue or tape together the front and back of the play pieces.

#### Your Ryan will look like this: