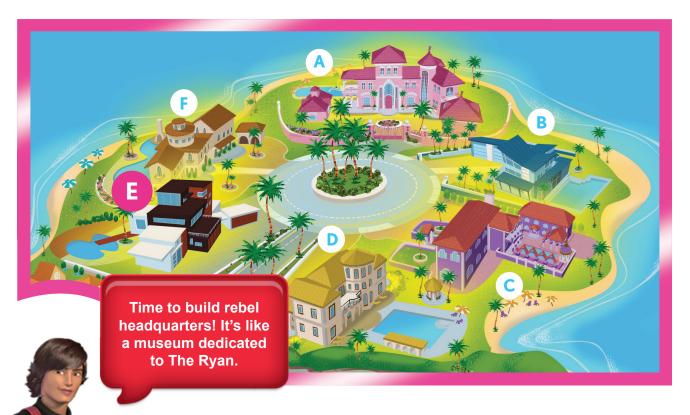

### **Build Barbie And Her Friends' Homes!**

A: Barbie Dreamhouse

**B:** House of Ken

C: The Raquelle Mansion

D: House of Nikki

**E: The Ryan Mansion** 

F: Casa de Teresa

Your house will look like this: