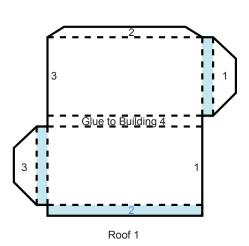

### **Build Barbie And Her Friends' Homes!**

A: Barbie Dreamhouse

**B:** House of Ken

C: The Raquelle Mansion

D: House of Nikki

**E: The Ryan Mansion** 

F: Casa de Teresa

Your house will look like this:





#### **INSTRUCTIONS**

- 1. Use safety scissors to cut around the solid black lines. Ask a grownup if you need help.
- 2. Fold along the dotted lines.



3. Glue tabs in number order on buildings 1, 2 and 3, Roof 1 and Room 1.



4. Glue pieces together as shown.



5. Fix to base.



#### **BUILDING 1 & ROOM 1**





#### **BUILDING 2 & BUILDING 3**





#### **BUILDING 4 & ROOF 1**







**BASE** 





# **INSTRUCTIONS**

- 1. Use safety scissors to cut out Ryan. Ask a grownup if you need help.
- 2. Cut along the solid lines and fold on the dotted lines.



3. Glue or tape together the front and back of the play pieces.

#### Your Ryan will look like this: