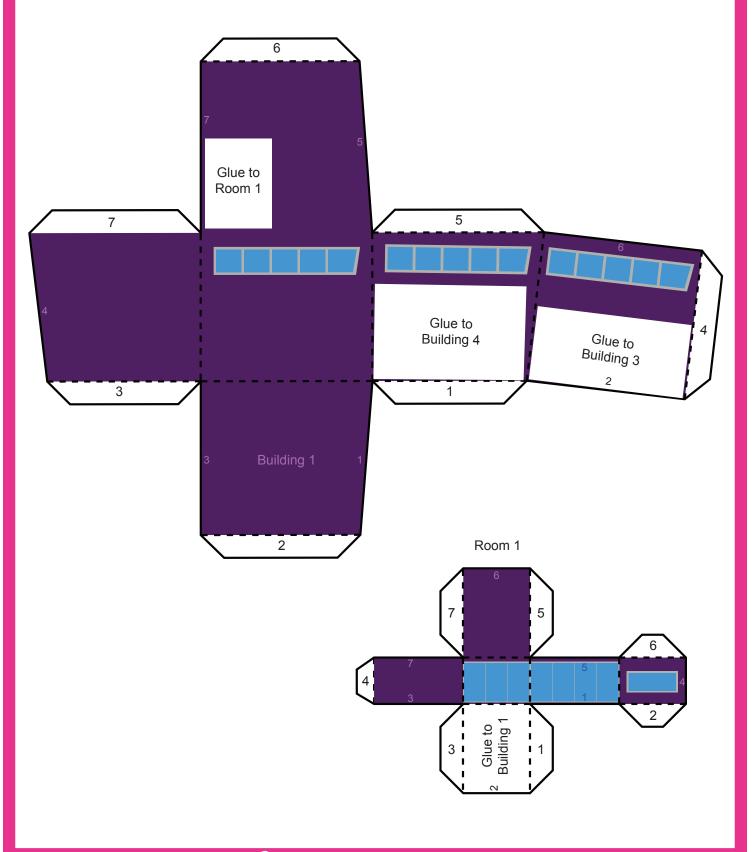

### **Build Barbie And Her Friends' Homes!**

A: Barbie Dreamhouse

**B:** House of Ken

C: The Raquelle Mansion

D: House of Nikki

**E: The Ryan Mansion** 

F: Casa de Teresa

Your house will look like this:





#### **INSTRUCTIONS**

- 1. Use safety scissors to cut around the solid black lines. Ask a grownup if you need help.
- 2. Fold along the dotted lines.



3. Glue tabs in number order on buildings 1, 2 and 3, Roof 1 and Room 1.



4. Glue pieces together as shown.



5. Fix to base.



#### **BUILDING 1 & ROOM 1**





#### **BUILDING 2 & BUILDING 3**





#### **BUILDING 4 & ROOF 1**







**BASE** 





# **INSTRUCTIONS**

- 1. Use safety scissors to cut out Ryan. Ask a grownup if you need help.
- 2. Cut along the solid lines and fold on the dotted lines.



3. Glue or tape together the front and back of the play pieces.

#### Your Ryan will look like this: