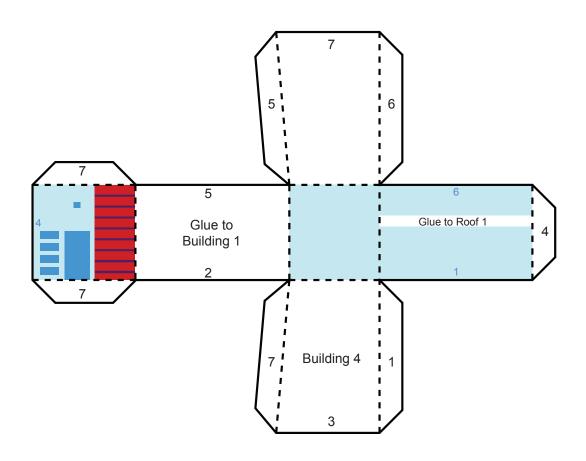

### **Build Barbie And Her Friends' Homes!**

A: Barbie Dreamhouse

**B:** House of Ken

C: The Raquelle Mansion

D: House of Nikki

**E: The Ryan Mansion** 

F: Casa de Teresa

Your house will look like this:





#### **INSTRUCTIONS**

- 1. Use safety scissors to cut around the solid black lines. Ask a grownup if you need help.
- 2. Fold along the dotted lines.



3. Glue tabs in number order on buildings 1, 2 and 3, Roof 1 and Room 1.



4. Glue pieces together as shown.



5. Fix to base.



#### **BUILDING 1 & ROOM 1**





#### **BUILDING 2 & BUILDING 3**





#### **BUILDING 4 & ROOF 1**







**BASE** 





# **INSTRUCTIONS**

- 1. Use safety scissors to cut out Ryan. Ask a grownup if you need help.
- 2. Cut along the solid lines and fold on the dotted lines.



3. Glue or tape together the front and back of the play pieces.

#### Your Ryan will look like this: