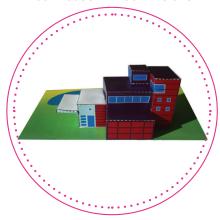

### **Build Barbie And Her Friends' Homes!**

A: Barbie Dreamhouse

**B:** House of Ken

C: The Raquelle Mansion

D: House of Nikki

**E: The Ryan Mansion** 

F: Casa de Teresa

Your house will look like this:





#### **INSTRUCTIONS**

- 1. Use safety scissors to cut around the solid black lines. Ask a grownup if you need help.
- 2. Fold along the dotted lines.



3. Glue tabs in number order on buildings 1, 2 and 3, Roof 1 and Room 1.



4. Glue pieces together as shown.



5. Fix to base.



#### **BUILDING 1 & ROOM 1**





#### **BUILDING 2 & BUILDING 3**





#### **BUILDING 4 & ROOF 1**







**BASE** 





# **INSTRUCTIONS**

- 1. Use safety scissors to cut out Ryan. Ask a grownup if you need help.
- 2. Cut along the solid lines and fold on the dotted lines.



3. Glue or tape together the front and back of the play pieces.

#### Your Ryan will look like this: