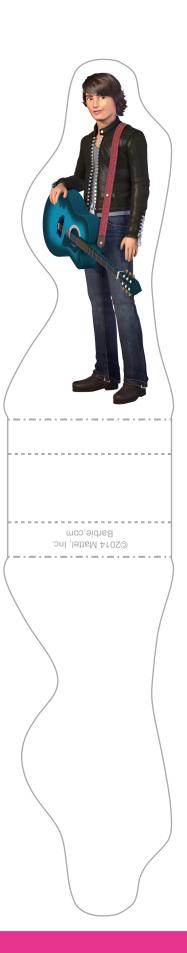

n

C: The Raquelle Mansion

D: House of Nikki

**E: The Ryan Mansion** 

F: Casa de Teresa

Your house will look like this:





#### **INSTRUCTIONS**

- 1. Use safety scissors to cut around the solid black lines. Ask a grownup if you need help.
- 2. Fold along the dotted lines.



3. Glue tabs in number order on buildings 1, 2 and 3, Roof 1 and Room 1.



4. Glue pieces together as shown.



5. Fix to base.



#### **BUILDING 1 & ROOM 1**





#### **BUILDING 2 & BUILDING 3**





#### **BUILDING 4 & ROOF 1**







**BASE** 





# **INSTRUCTIONS**

- 1. Use safety scissors to cut out Ryan. Ask a grownup if you need help.
- 2. Cut along the solid lines and fold on the dotted lines.



3. Glue or tape together the front and back of the play pieces.

#### Your Ryan will look like this: