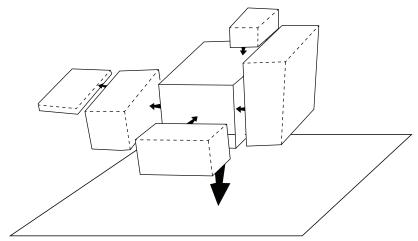

### **Build Barbie And Her Friends' Homes!**

A: Barbie Dreamhouse

**B:** House of Ken

C: The Raquelle Mansion

D: House of Nikki

**E: The Ryan Mansion** 

F: Casa de Teresa

Your house will look like this:

4. Glue pieces together as shown.

5. Fix to base.