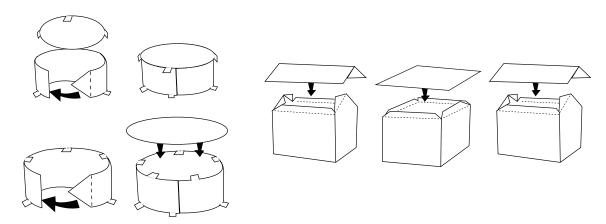

#### **INSTRUCTIONS**

1. Use safety scissors to cut around the solid black lines. Ask a grownup if you need help.

- 2. Fold along the dotted lines.
- 3. Glue tabs in number order on buildings 1, 2 and 3.

4. Once buildings are dry, affix roofs 1, 2 and 3 as well as turret pieces.

5. Glue buildings 1, 3 and turret pieces to building 2. When dry, glue to base.

**BUILDINGS 1 & 2 AND ROOFS 1 & 2** 