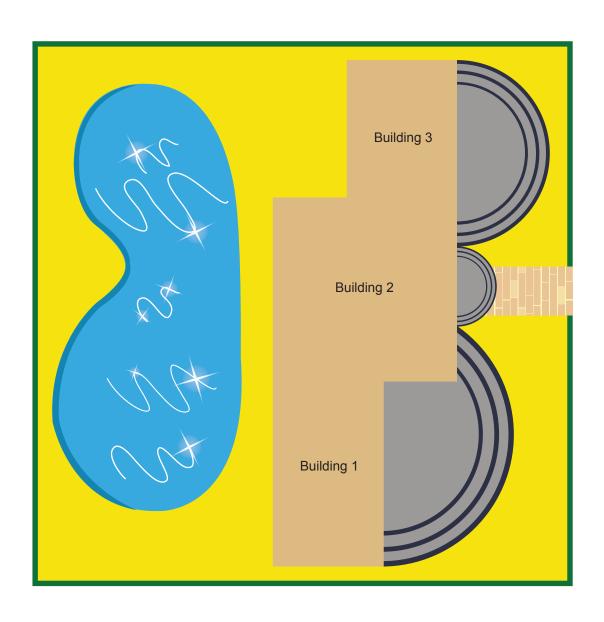

### **Build Barbie And Her Friends' Homes!**

A: Barbie Dreamhouse

**B:** House of Ken

C: The Raquelle Mansion

D: House of Nikki

E: The Ryan Mansion F: Casa de Teresa

Your house will look like this:

#### **BASE**