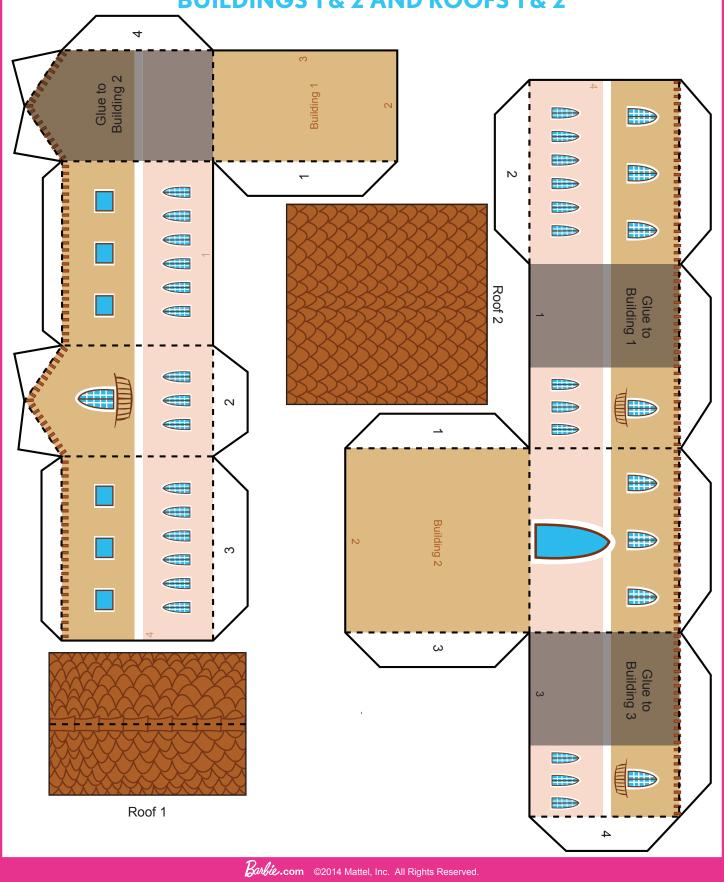

#### **INSTRUCTIONS**

1. Use safety scissors to cut around the solid black lines. Ask a grownup if you need help.

- 2. Fold along the dotted lines.
- 3. Glue tabs in number order on buildings 1, 2 and 3.

4. Once buildings are dry, affix roofs 1, 2 and 3 as well as turret pieces.

5. Glue buildings 1, 3 and turret pieces to building 2. When dry, glue to base.

**BUILDINGS 1 & 2 AND ROOFS 1 & 2** 