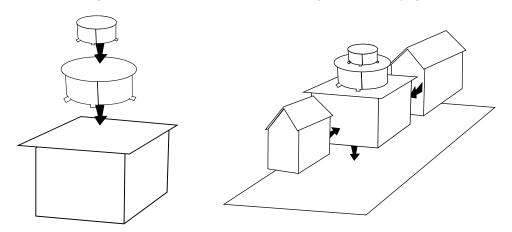

4. Once buildings are dry, affix roofs 1, 2 and 3 as well as turret pieces.

5. Glue buildings 1, 3 and turret pieces to building 2. When dry, glue to base.

**BUILDINGS 1 & 2 AND ROOFS 1 & 2** 