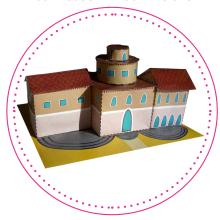

#### **INSTRUCTIONS**

1. Use safety scissors to cut around the solid black lines. Ask a grownup if you need help.

- 2. Fold along the dotted lines.
- 3. Glue tabs in number order on buildings 1, 2 and 3.

4. Once buildings are dry, affix roofs 1, 2 and 3 as well as turret pieces.

5. Glue buildings 1, 3 and turret pieces to building 2. When dry, glue to base.

**BUILDINGS 1 & 2 AND ROOFS 1 & 2** 