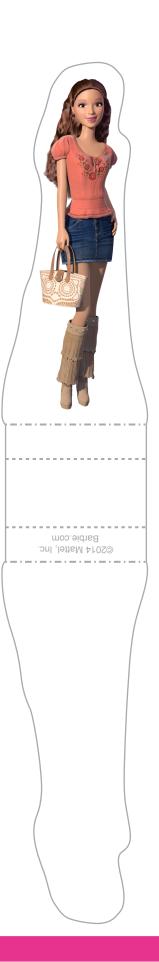

## **Teresa**

#### **INSTRUCTIONS**

- 1. Use safety scissors to cut out Teresa. Ask a grownup if you need help.
- 2. Cut along the solid lines and fold on the dotted lines.

3. Glue or tape together the front and back of the play pieces.