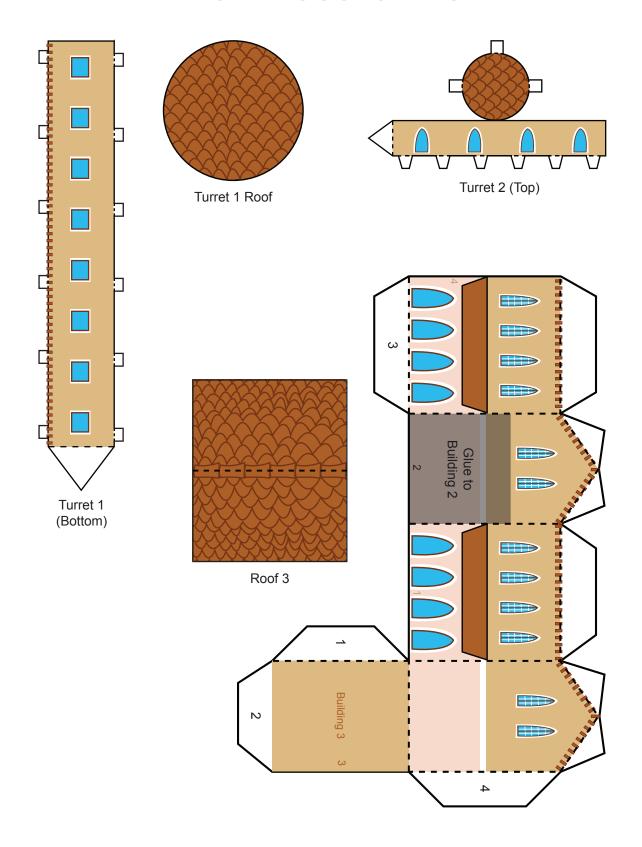

4. Once buildings are dry, affix roofs 1, 2 and 3 as well as turret pieces.

5. Glue buildings 1, 3 and turret pieces to building 2. When dry, glue to base.

**BUILDINGS 1 & 2 AND ROOFS 1 & 2** 

#### **BUILDING 3 & TURRETS**