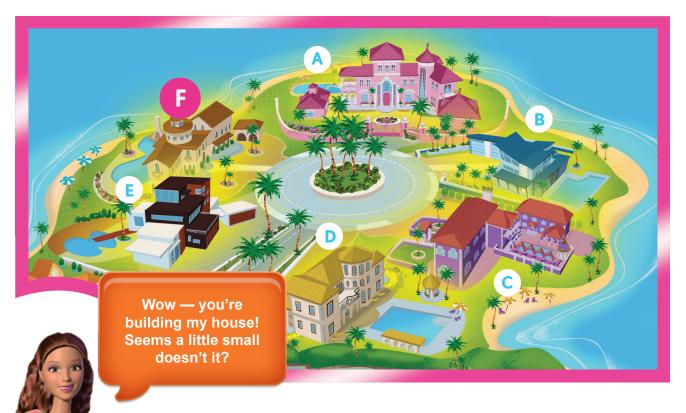

### **Build Barbie And Her Friends' Homes!**

A: Barbie Dreamhouse

**B:** House of Ken

C: The Raquelle Mansion

D: House of Nikki

E: The Ryan Mansion F: Casa de Teresa

Your house will look like this: