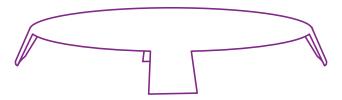

## **Instructions**

**1.** Print your pages. Set aside to dry completely.

2. Cut out the hat, rim, and hat cover along the solid lines.

Flap

DisneyJunior.com

## Mickey Mouse Clubhouse Mickey Magician Hat

**3.** Crease the flap on the hat. Fold the hat into a cylinder. Glue the flap to the inside of the hat.

**4.** Crease tabs on the rim. Apply glue to the tabs on the rim. Attach the rim to the cylinder of the hat.

5. Crease tabs on the hat cover. Apple glue to the tabs of the hat cover. Attach to the cylinder of the hat.