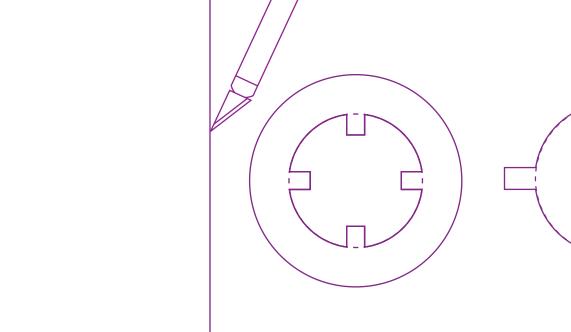

## **Instructions**

**1.** Print your pages. Set aside to dry completely.

2. Cut out the hat, rim, and hat cover along the solid lines.

Flap

DisneyJunior.com

## Mickey Mouse Clubhouse Mickey Magician Hat

**3.** Crease the flap on the hat. Fold the hat into a cylinder. Glue the flap to the inside of the hat.

**4.** Crease tabs on the rim. Apply glue to the tabs on the rim. Attach the rim to the cylinder of the hat.