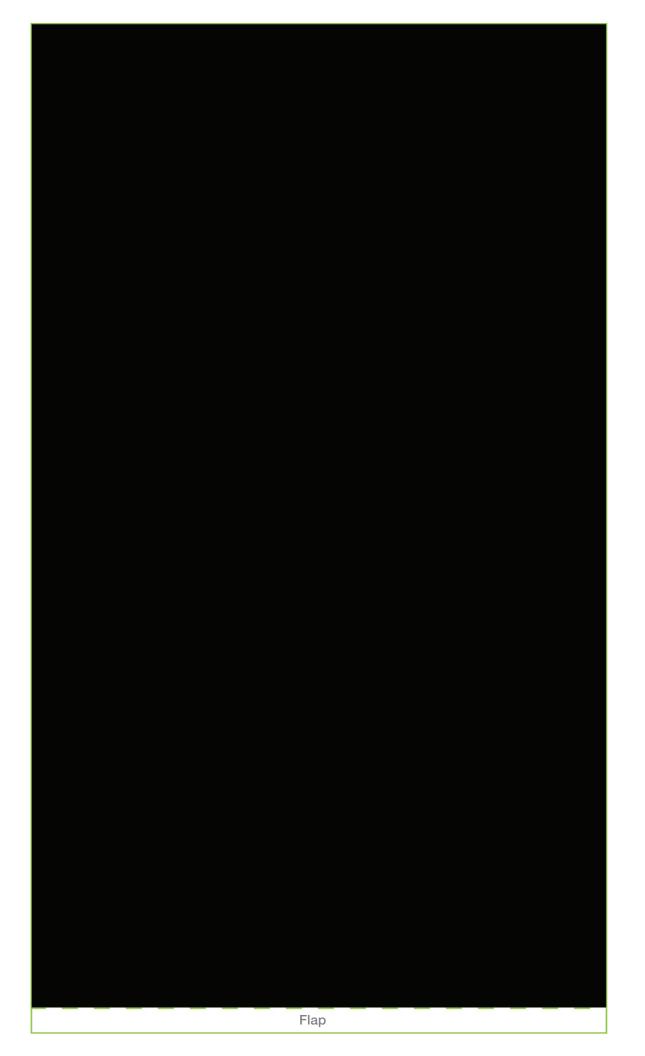

## **Instructions**

**1.** Print your pages. Set aside to dry completely.

2. Cut out the hat, rim, and hat cover along the solid lines.

Flap

DisneyJunior.com

## Mickey Mouse Clubhouse Mickey Magician Hat

**3.** Crease the flap on the hat. Fold the hat into a cylinder. Glue the flap to the inside of the hat.

**4.** Crease tabs on the rim. Apply glue to the tabs on the rim. Attach the rim to the cylinder of the hat.