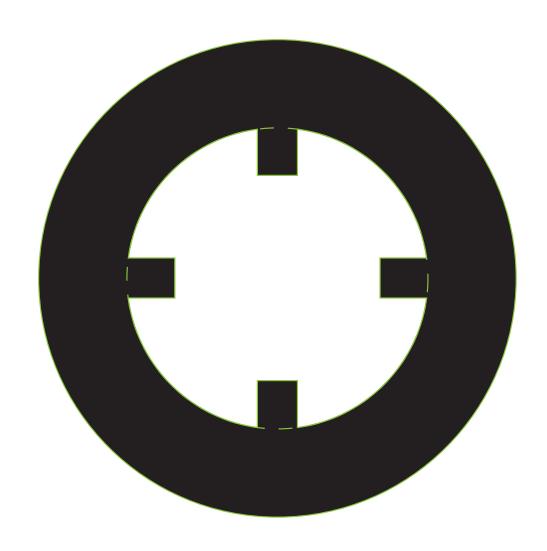

## **Instructions**

**1.** Print your pages. Set aside to dry completely.

2. Cut out the hat, rim, and hat cover along the solid lines.

Flap

DisneyJunior.com

5. Crease tabs on the hat cover. Apple glue to the tabs of the hat cover. Attach to the cylinder of the hat.