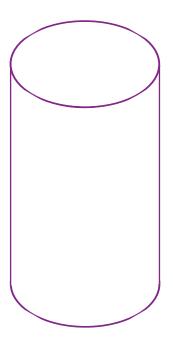

## Mickey Mouse Clubhouse Mickey Magician Hat

**3.** Crease the flap on the hat. Fold the hat into a cylinder. Glue the flap to the inside of the hat.

**4.** Crease tabs on the rim. Apply glue to the tabs on the rim. Attach the rim to the cylinder of the hat.