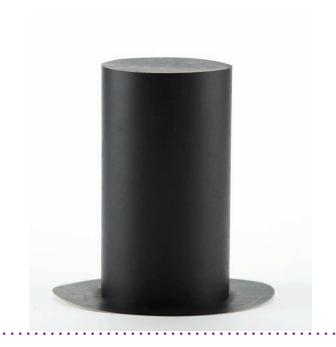

## Mickey Mouse Clubhouse Mickey Magician Hat

**3.** Crease the flap on the hat. Fold the hat into a cylinder. Glue the flap to the inside of the hat.

**4.** Crease tabs on the rim. Apply glue to the tabs on the rim. Attach the rim to the cylinder of the hat.

5. Crease tabs on the hat cover. Apple glue to the tabs of the hat cover. Attach to the cylinder of the hat.