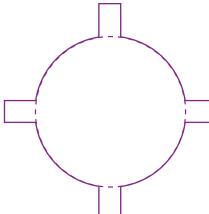

## Mickey Mouse Clubhouse Mickey Magician Hat

**3.** Crease the flap on the hat. Fold the hat into a cylinder. Glue the flap to the inside of the hat.

**4.** Crease tabs on the rim. Apply glue to the tabs on the rim. Attach the rim to the cylinder of the hat.

5. Crease tabs on the hat cover. Apple glue to the tabs of the hat cover. Attach to the cylinder of the hat.