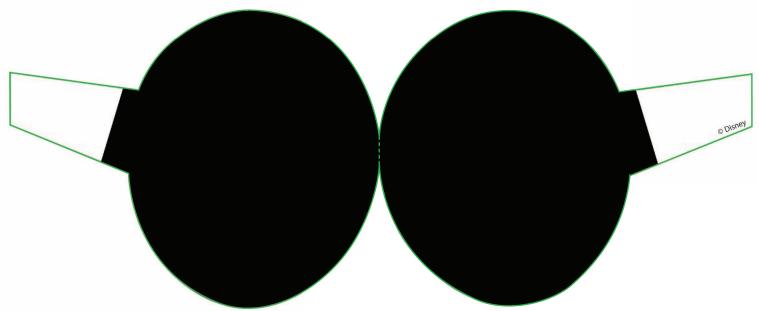

#### **Instructions**

1. Print your pages. Set aside to dry completely.

2. Cut out the hat, ears, and rim along the solid lines.

### Mickey Mouse Clubhouse Minnie Witch Hat

**3.** Apply glue to the blank side of the ears. Fold the ears so that both printed sides are facing out.

**4.** Insert ear tabs into hat slits. Glue tabs to the inside of the hat. Allow to dry.