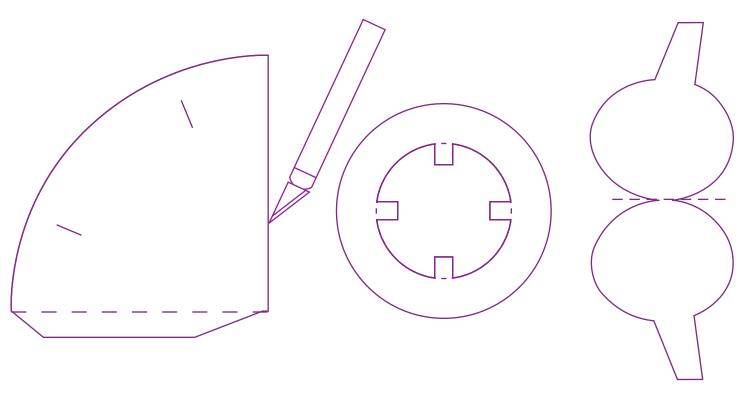

#### **Instructions**

1. Print your pages. Set aside to dry completely.

2. Cut out the hat, ears, and rim along the solid lines.

### Mickey Mouse Clubhouse Minnie Witch Hat

**3.** Apply glue to the blank side of the ears. Fold the ears so that both printed sides are facing out.

**4.** Insert ear tabs into hat slits. Glue tabs to the inside of the hat. Allow to dry.

**5.** Crease the flap on the hat. Fold the hat into a cone. Glue the flap to the inside of the hat.

**6.** Apply glue to the tabs on the rim. Attach the rim to the cone of the hat. Allow to dry.