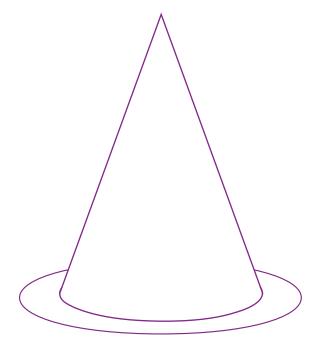

**5.** Crease the flap on the hat. Fold the hat into a cone. Glue the flap to the inside of the hat.

**6.** Apply glue to the tabs on the rim. Attach the rim to the cone of the hat. Allow to dry.