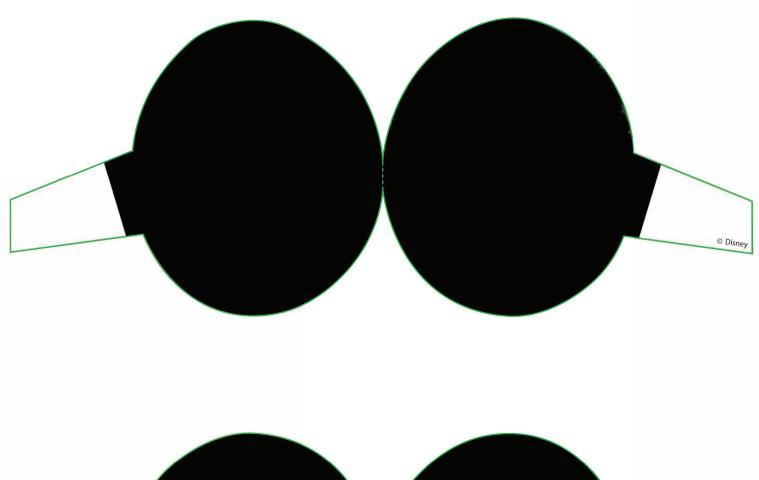

#### **Instructions**

1. Print your pages. Set aside to dry completely.

2. Cut out the hat, ears, and rim along the solid lines.

### Mickey Mouse Clubhouse Minnie Witch Hat

**3.** Apply glue to the blank side of the ears. Fold the ears so that both printed sides are facing out.

**4.** Insert ear tabs into hat slits. Glue tabs to the inside of the hat. Allow to dry.