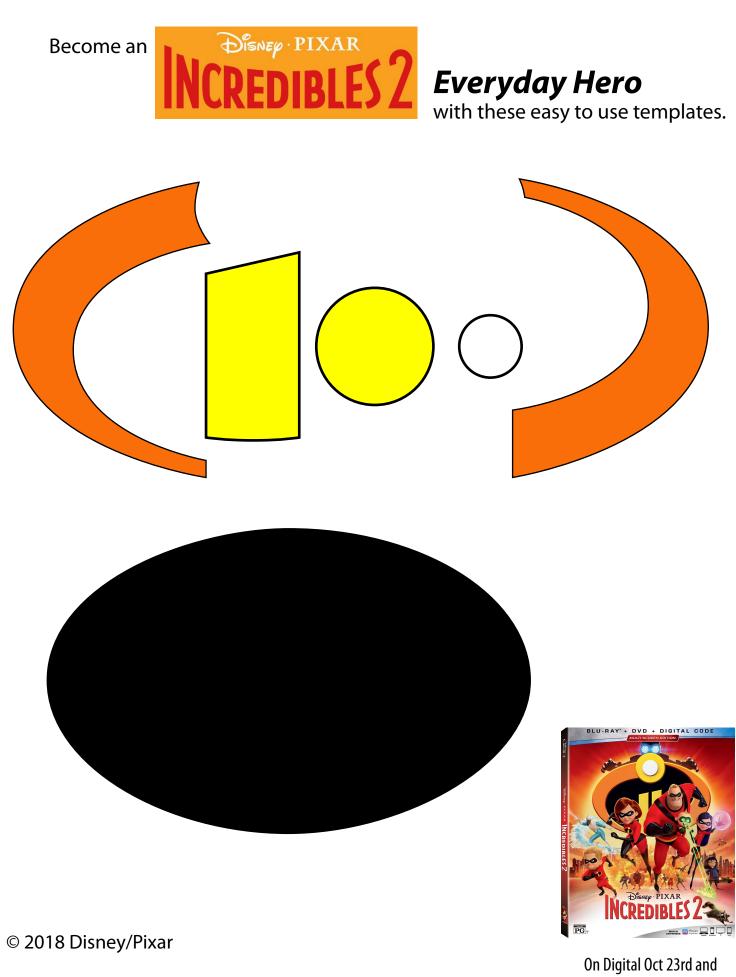

## Everyday Hero

with these easy to use templates.

## Chest Emblem (Page 2)

- 1. Cut your chest emblem out of craft foam or construction paper (bonus if you have craft foam or paper in the right colors!)
- 2. Glue pieces together and paint if necessary
- 3. Attach your emblem with fabric tape or hook and loop to any top.
- 4. Save the day!