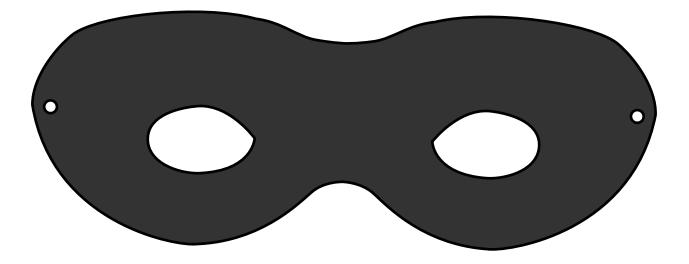

## Mask

- 1. Cut your mask out of craft foam or construction paper.
- 2. Attach your preferred strap or elastic band to your mask.
- 3. Hide your secret identity!