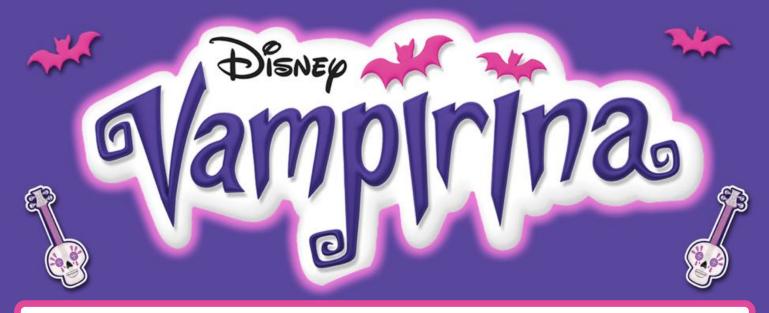

## ICE SCREAM SYNDAE

## INGREDIENTS

- 2 ounces of black candy melts
- Batwing template
- Strawberry ice cream
- Purple Ube ice cream
- Chocolate cookies, crushed
- Pink heart sprinkles

## INSTRYCTIONS

- Place a piece of parchment over the template and spoon or pipe the candy melts to create the bat wings. Place in the freezer to set.
- Scoop small balls of strawberry ice cream around the outer edge of a serving bowl.
- Scoop a large scoop of Purple Ube ice cream on top of the small strawberry ice cream scoops.
- Place the chocolate bat wings on the two side of the Ube ice cream.
- Add the pink hearts at the base of the bat wings for the ponytail holders.
- Add the crushed chocolate cookies on top to serve.