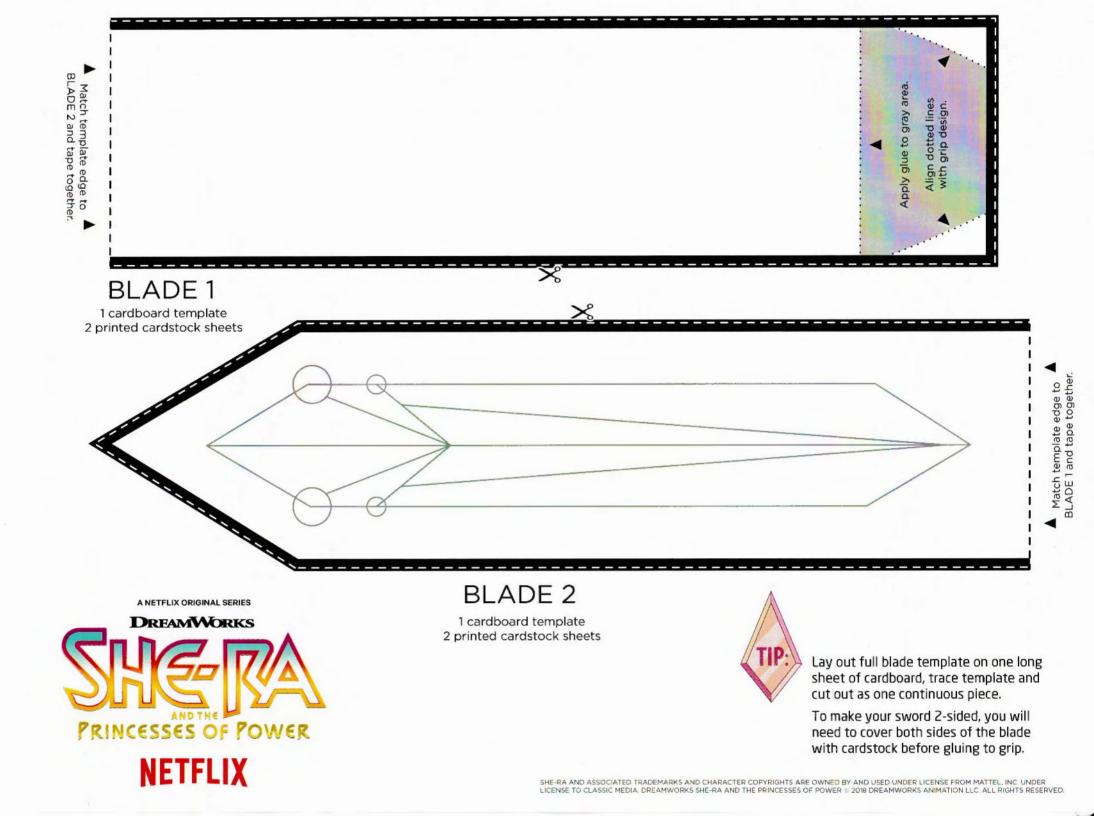

## YOU WILL NEED:

| Cardboard         | Scissors |
|-------------------|----------|
| Colored cardstock | Double s |
| Pencil            | Glue     |

sors 3-D puff paint ble stick tape Glitter Markers

## Instructions:

Cut out all template pieces and arrange them on **cardboard** sheets. Trace around the edges of the templates onto the cardboard. Cut out each sword piece and set aside.

Print directly onto colored **cardstock** sheets. You may instead trace the shapes onto white cardstock and color in your shapes. Cut out each sword piece and set aside.

Apply glue to the back of each cardstock piece, and stick to the front of each matching cardboard piece. Match grip to grip and blade to each blade.

Repeat step 3 to cover the reverse side of your sword.