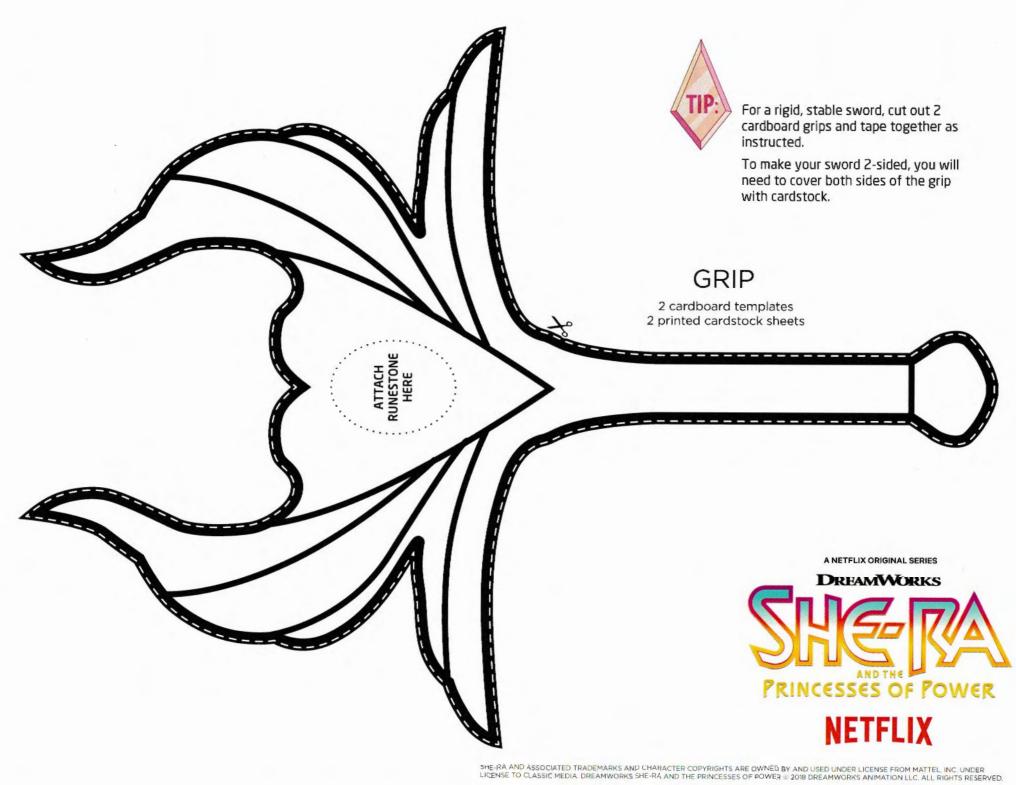

## YOU WILL NEED:

| Cardboard         | Scissors |
|-------------------|----------|
| Colored cardstock | Double s |
| Pencil            | Glue     |

sors 3-D puff paint ble stick tape Glitter Markers

## Instructions:

Cut out all template pieces and arrange them on **cardboard** sheets. Trace around the edges of the templates onto the cardboard. Cut out each sword piece and set aside.

Print directly onto colored **cardstock** sheets. You may instead trace the shapes onto white cardstock and color in your shapes. Cut out each sword piece and set aside.

Apply glue to the back of each cardstock piece, and stick to the front of each matching cardboard piece. Match grip to grip and blade to each blade.

Repeat step 3 to cover the reverse side of your sword.