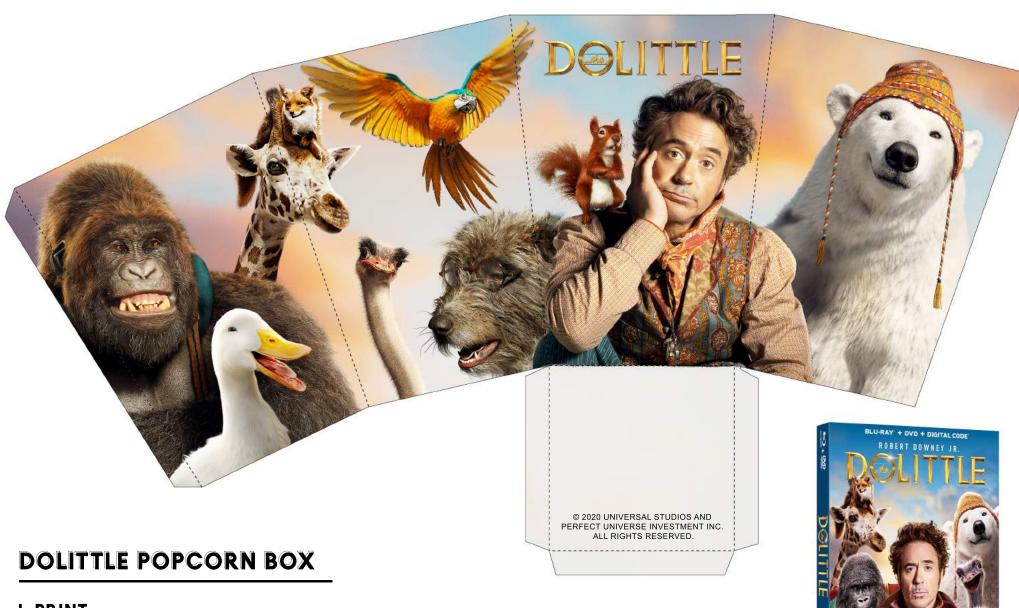

AVAILABLE ON DIGITAL MARCH 24, 2020 AND ON 4K ULTRA HDTM, BLU-RAYTM, DVD & ON DEMAND APRIL 7, 2020

AVAILABLE ON DIGITAL MARCH 24, 2020 AND ON 4K ULTRA HD™, BLU-RAY™, DVD AND ON DEMAND APRIL 7, 2020

- I. PRINT
- 2. CUT ALONG SOLID LINES AND SCORE DOTTED LINES
- 3. TAPE TABS TOGETHER AND FILL WITH POPCORN!