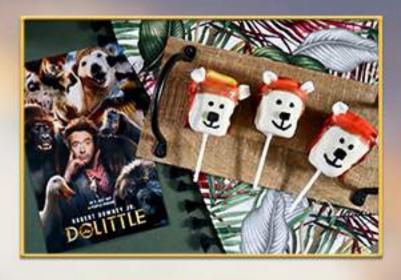

## DOLITILE

YOSHI MARSHMALLOW POPS

#### INGREDIENTS

MARSHMALLOWS, JUMBO/CAMPFIRE AND MINI

WHITE CHOCOLATE CANDY MELTS

**FRUIT ROLL-UPS** 

**BLACK ICING, SMALL TUBE** 

#### TOOLS

MICROWAVE-SAFE BOWL

**FOOD-SAFE SCISSORS** 

SPOON

WAX PAPER

AVAILABLE ON DIGITAL MARCH 24, 2020 AND ON 4K ULTRA HDTM, BLU-RAYTM, DVD & ON DEMAND APRIL 7, 2020

#### YOSHI MARSHMALLOW POPS INSTRUCTIONS:

- 1. USE FOOD-SAFE SCISSORS TO TRIM THE JUMBO MARSHMALLOW INTO THE SHAPE OF YOSHI'S HEAD, TRIMMING A SMALL PIECE OFF THE RIGHT AND LEFT SIDE TO FORM ROUNDED SHAPE OF CHIN.
- 2. PRESS LOLLIPOP STICK INTO THE BOTTOM OF THE MARSHMALLOW.
- 3. IN MICROWAVE-SAFE BOWL, HEAT WHITE CHOCOLATE CANDY MELTS IN MICROWAVE FOR 30 SECONDS. REMOVE BOWL AND STIR THE CHOCOLATE. REPEAT THIS PROCESS UNTIL CHOCOLATE IS MELTED AND SMOOTH; APPROX 1 MIN.
- 4. DIP MARSHAMLLOW INTO THE MELTED CHOCOLATE, COVERING IT ENTIRELY, THEN PLACE ON A PIECE OF WAX PAPER, ALLOW TO SET FOR 30 MINUTES UNTIL CHOCOLATE IS HARD.
- 5. OPEN A FRUIT ROLL-UP AND PLACE IT ON THE CHOCOLATE COVERED MARSHMALLOW SO IT COVERS THE TOP OF YOSHI'S FOREHEAD. SMOOTH THE TOP AND SIDES, CUTTING OFF ANY EXCESS IN THE BACK. FOR THE TASSELS, CUT 2 SMALL STRIPS OF FRUIT ROLL-UP AND STICK THEM TO THE SIDE OF THE HAT, SO THEY DANGLE ON EITHER SIDE OF HIS FACE.
- CUT 2 SMALL PIECES OF JUMBO MARSHMALLOW OFF FOR THE EARS. DIP THE BASE OF EACH IN MELTED WHITE CHOCOLATE AND STICK ON BOTH SIDES OF YOSHI'S HAT.
- 7. CUT A MINI MARSHMALLOW IN HALF, DIP IT IN MELTED CHOCOLATE AND STICK TO THE MIDDLE OF YOSHI'S FACE FOR HIS NOSE
- 8. COVER YOSHI'S NOSE IN BLACK ICING, THEN USE ICING TO ADD EYES AND A MOUTH.
- 9. LET THE ICING DRY AND ENJOY!!