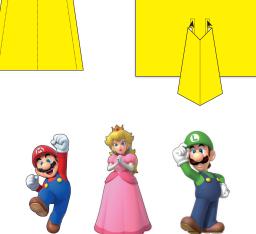

## CREATE YOUR SUPER MARIO PICTURE FRAME IN JUST A FEW STEPS

CUT OUT THE PAPER FRAME AND GLUE IT TOGETHER. APPLY THE GLUE ONLY TO THE OUTER EDGE ON THE LEFT, RIGHT AND BOTTOM OF THE BACK SIDE FRAME.

Picture Frame Size: 15cm x 10cm

CUT OUT THE STAND. FOLD AND GLUE IT TO THE BACK OF THE PAPER FRAME.

GLUE YOUR SUPER MARIO FRIENDS ON THE FRAME WITH UHU PATAFIX OR UHU STIC TO CREATE A 3D EFFECT.

Frame front

DOWNLOAD YOUR UHU SUPER MARIO PAPERCRAFTS FROM **WWW.UHU-BTS.COM** 