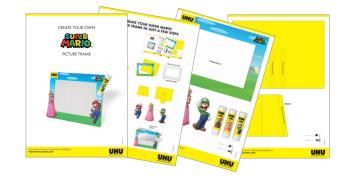

## CREATE YOUR SUPER MARIO PICTURE FRAME IN JUST A FEW STEPS

CUT OUT THE PAPER FRAME AND GLUE IT TOGETHER. APPLY THE GLUE ONLY TO THE OUTER EDGE ON THE LEFT, RIGHT AND BOTTOM OF THE BACK SIDE FRAME.

Picture Frame Size: 15cm x 10cm

CUT OUT THE STAND. FOLD AND GLUE IT TO THE BACK OF THE PAPER FRAME.

GLUE YOUR SUPER MARIO FRIENDS ON THE FRAME WITH UHU PATAFIX OR UHU STIC TO CREATE A 3D EFFECT.

Frame front

DOWNLOAD YOUR UHU SUPER MARIO PAPERCRAFTS FROM **WWW.UHU-BTS.COM** 