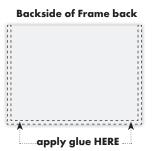

## CREATE YOUR SUPER MARIO PICTURE FRAME IN JUST A FEW STEPS

CUT OUT THE PAPER FRAME AND GLUE IT TOGETHER. APPLY THE GLUE ONLY TO THE OUTER EDGE ON THE LEFT, RIGHT AND BOTTOM OF THE BACK SIDE FRAME.

Picture Frame Size: 15cm x 10cm

## Frame back

----- =

© 2020 Nintendo

DOWNLOAD YOUR UHU SUPER MARIO PAPERCRAFTS FROM **WWW.UHU-BTS.COM**