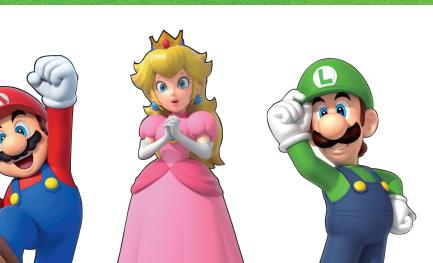

CUT OUT THE STAND. FOLD AND GLUE IT TO THE BACK OF THE PAPER FRAME.

GLUE YOUR SUPER MARIO FRIENDS ON THE FRAME WITH UHU PATAFIX OR UHU STIC TO CREATE A 3D EFFECT.

Frame front

DOWNLOAD YOUR UHU SUPER MARIO PAPERCRAFTS FROM **WWW.UHU-BTS.COM** 