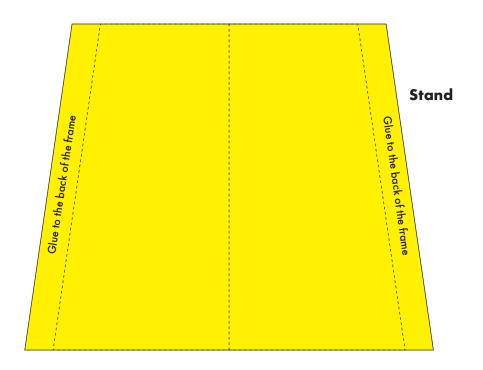

CUT OUT THE STAND. FOLD AND GLUE IT TO THE BACK OF THE PAPER FRAME.

GLUE YOUR SUPER MARIO FRIENDS ON THE FRAME WITH UHU PATAFIX OR UHU STIC TO CREATE A 3D EFFECT.

Frame front

DOWNLOAD YOUR UHU SUPER MARIO PAPERCRAFTS FROM **WWW.UHU-BTS.COM** 