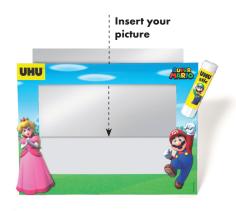

## CREATE YOUR SUPER MARIO PICTURE FRAME IN JUST A FEW STEPS

CUT OUT THE PAPER FRAME AND GLUE IT TOGETHER. APPLY THE GLUE ONLY TO THE OUTER EDGE ON THE LEFT, RIGHT AND BOTTOM OF THE BACK SIDE FRAME.

Picture Frame Size: 15cm x 10cm

CUT OUT THE STAND. FOLD AND GLUE IT TO THE BACK OF THE PAPER FRAME.

GLUE YOUR SUPER MARIO FRIENDS ON THE FRAME WITH UHU PATAFIX OR UHU STIC TO CREATE A 3D EFFECT.

Frame front

DOWNLOAD YOUR UHU SUPER MARIO PAPERCRAFTS FROM **WWW.UHU-BTS.COM** 