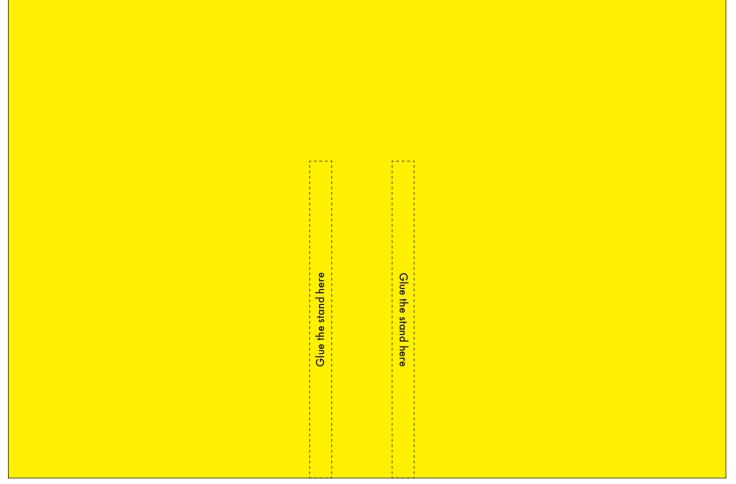

CUT OUT THE STAND. FOLD AND GLUE IT TO THE BACK OF THE PAPER FRAME.

GLUE YOUR SUPER MARIO FRIENDS ON THE FRAME WITH UHU PATAFIX OR UHU STIC TO CREATE A 3D EFFECT.

Frame front

DOWNLOAD YOUR UHU SUPER MARIO PAPERCRAFTS FROM **WWW.UHU-BTS.COM** 

## Frame back

----- =

© 2020 Nintendo

DOWNLOAD YOUR UHU SUPER MARIO PAPERCRAFTS FROM **WWW.UHU-BTS.COM**