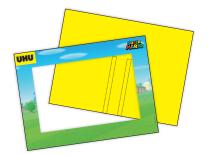

## CREATE YOUR SUPER MARIO PICTURE FRAME IN JUST A FEW STEPS

CUT OUT THE PAPER FRAME AND GLUE IT TOGETHER. APPLY THE GLUE ONLY TO THE OUTER EDGE ON THE LEFT, RIGHT AND BOTTOM OF THE BACK SIDE FRAME.

Picture Frame Size: 15cm x 10cm

CUT OUT THE STAND. FOLD AND GLUE IT TO THE BACK OF THE PAPER FRAME.

GLUE YOUR SUPER MARIO FRIENDS ON THE FRAME WITH UHU PATAFIX OR UHU STIC TO CREATE A 3D EFFECT.

Frame front

DOWNLOAD YOUR UHU SUPER MARIO PAPERCRAFTS FROM **WWW.UHU-BTS.COM** 