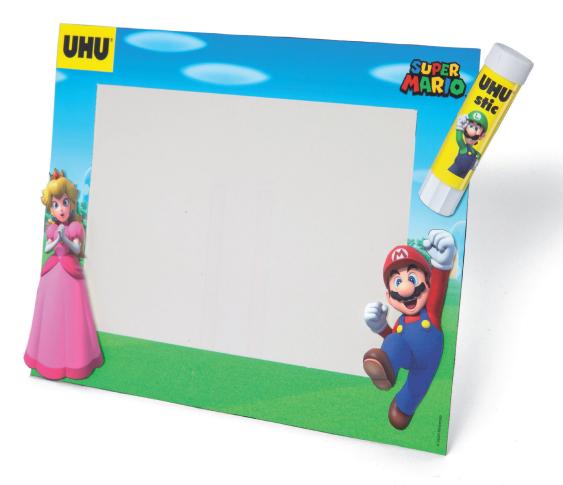

## CREATE YOUR SUPER MARIO PICTURE FRAME IN JUST A FEW STEPS

CUT OUT THE PAPER FRAME AND GLUE IT TOGETHER. APPLY THE GLUE ONLY TO THE OUTER EDGE ON THE LEFT, RIGHT AND BOTTOM OF THE BACK SIDE FRAME.

Picture Frame Size: 15cm x 10cm

CUT OUT THE STAND. FOLD AND GLUE IT TO THE BACK OF THE PAPER FRAME.

GLUE YOUR SUPER MARIO FRIENDS ON THE FRAME WITH UHU PATAFIX OR UHU STIC TO CREATE A 3D EFFECT.

Frame front

DOWNLOAD YOUR UHU SUPER MARIO PAPERCRAFTS FROM **WWW.UHU-BTS.COM** 