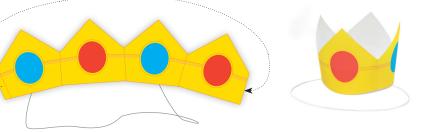

NOW GLUE THE CROWN BASE TO THE BOTTOM OF THE BACK SIDE OF THE CROWN.

USE BLUE AND RED GEMS TO DECORATE THE CROW. ALTERNATIVELY USE THE UHU GLITTER GLUE TO PAINT THE COLOURLESS GEMS IN YOUR FAVOURITE COLOURS. GLUE THE GEMS TO THE CROWN.