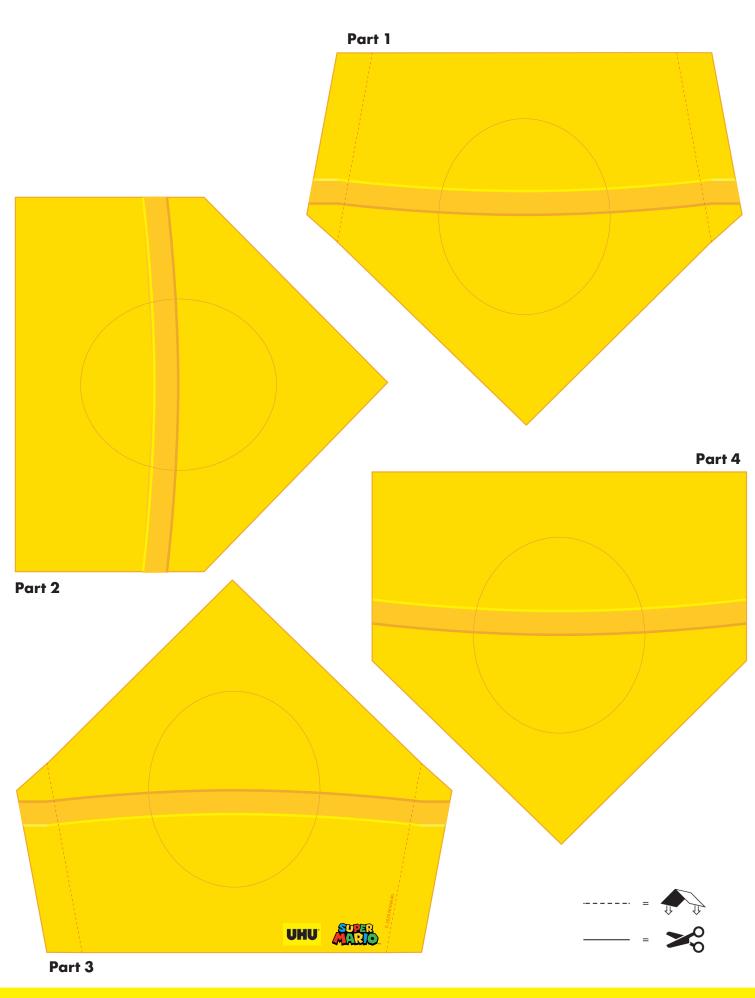

## CREATE YOUR PRINCESS PEACH CROWN IN JUST A FEW STEPS

FIRST GLUE CROWN PARTS 1, 2, 3 AND 4 TOGETHER. THEN GLUE PARTS A, B, C AND D OF THE CROWN BASE TOGETHER.

MAKE 2 SMALL HOLES IN THE PARTS A AND C OF THE CROWN BASE. INSERT ONE END OF THE ELASTIC BAND (LENGTH ABOUT 50 CM) THROUGH THE HOLE IN PART A AND ANOTHER END THROUGH THE HOLE IN PART C. TIE A KNOT.