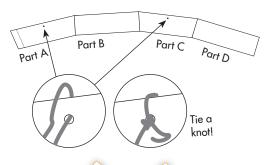

## CREATE YOUR PRINCESS PEACH CROWN IN JUST A FEW STEPS

FIRST GLUE CROWN PARTS 1, 2, 3 AND 4 TOGETHER. THEN GLUE PARTS A, B, C AND D OF THE CROWN BASE TOGETHER.

MAKE 2 SMALL HOLES IN THE PARTS A AND C OF THE CROWN BASE. INSERT ONE END OF THE ELASTIC BAND (LENGTH ABOUT 50 CM) THROUGH THE HOLE IN PART A AND ANOTHER END THROUGH THE HOLE IN PART C. TIE A KNOT.