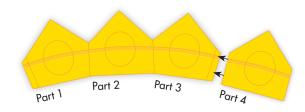

## CREATE YOUR PRINCESS PEACH CROWN IN JUST A FEW STEPS

FIRST GLUE CROWN PARTS 1, 2, 3 AND 4 TOGETHER. THEN GLUE PARTS A, B, C AND D OF THE CROWN BASE TOGETHER.

MAKE 2 SMALL HOLES IN THE PARTS A AND C OF THE CROWN BASE. INSERT ONE END OF THE ELASTIC BAND (LENGTH ABOUT 50 CM) THROUGH THE HOLE IN PART A AND ANOTHER END THROUGH THE HOLE IN PART C. TIE A KNOT.