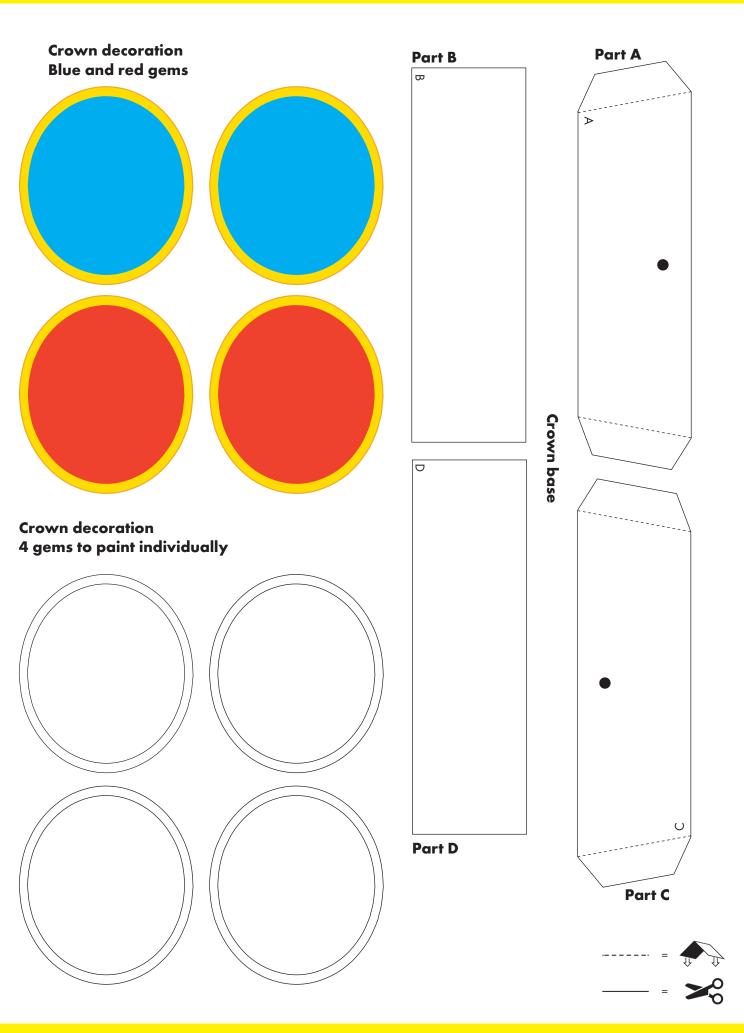

## CREATE YOUR PRINCESS PEACH CROWN IN JUST A FEW STEPS

FIRST GLUE CROWN PARTS 1, 2, 3 AND 4 TOGETHER. THEN GLUE PARTS A, B, C AND D OF THE CROWN BASE TOGETHER.

MAKE 2 SMALL HOLES IN THE PARTS A AND C OF THE CROWN BASE. INSERT ONE END OF THE ELASTIC BAND (LENGTH ABOUT 50 CM) THROUGH THE HOLE IN PART A AND ANOTHER END THROUGH THE HOLE IN PART C. TIE A KNOT.

NOW GLUE THE CROWN BASE TO THE BOTTOM OF THE BACK SIDE OF THE CROWN.

USE BLUE AND RED GEMS TO DECORATE THE CROW. ALTERNATIVELY USE THE UHU GLITTER GLUE TO PAINT THE COLOURLESS GEMS IN YOUR FAVOURITE COLOURS. GLUE THE GEMS TO THE CROWN.