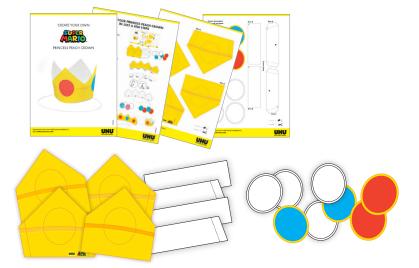

## CREATE YOUR OWN

## PRINCESS PEACH CROWN

## CREATE YOUR PRINCESS PEACH CROWN IN JUST A FEW STEPS

FIRST GLUE CROWN PARTS 1, 2, 3 AND 4 TOGETHER. THEN GLUE PARTS A, B, C AND D OF THE CROWN BASE TOGETHER.

MAKE 2 SMALL HOLES IN THE PARTS A AND C OF THE CROWN BASE. INSERT ONE END OF THE ELASTIC BAND (LENGTH ABOUT 50 CM) THROUGH THE HOLE IN PART A AND ANOTHER END THROUGH THE HOLE IN PART C. TIE A KNOT.