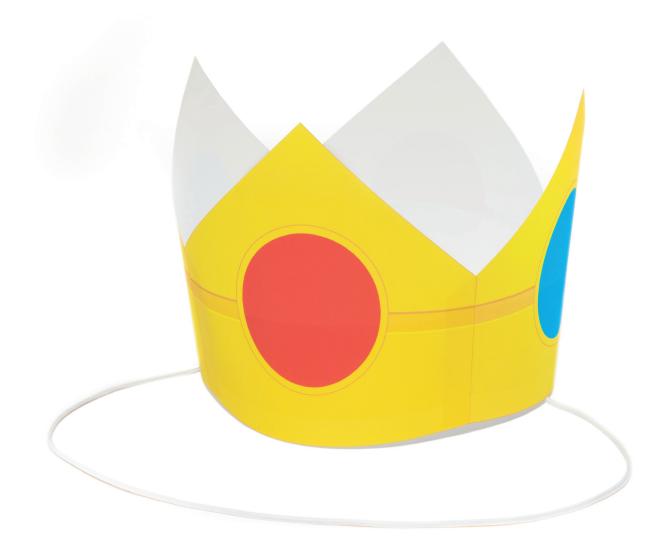

## PRINCESS PEACH CROWN

NOW GLUE THE CROWN BASE TO THE BOTTOM OF THE BACK SIDE OF THE CROWN.

USE BLUE AND RED GEMS TO DECORATE THE CROW. ALTERNATIVELY USE THE UHU GLITTER GLUE TO PAINT THE COLOURLESS GEMS IN YOUR FAVOURITE COLOURS. GLUE THE GEMS TO THE CROWN.