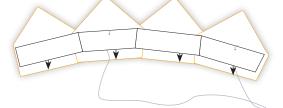

## CREATE YOUR PRINCESS PEACH CROWN IN JUST A FEW STEPS

FIRST GLUE CROWN PARTS 1, 2, 3 AND 4 TOGETHER. THEN GLUE PARTS A, B, C AND D OF THE CROWN BASE TOGETHER.

MAKE 2 SMALL HOLES IN THE PARTS A AND C OF THE CROWN BASE. INSERT ONE END OF THE ELASTIC BAND (LENGTH ABOUT 50 CM) THROUGH THE HOLE IN PART A AND ANOTHER END THROUGH THE HOLE IN PART C. TIE A KNOT.