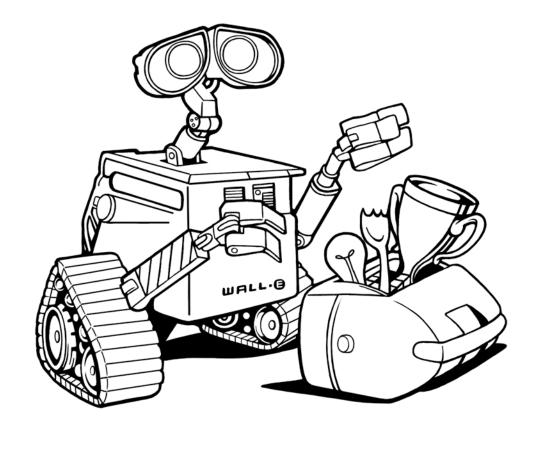

Color in the spaceship above with your own markings!

Help WALL•E navigate through the cubes to find Hal!

Help WALL•E find his favorite things in the junkpile!