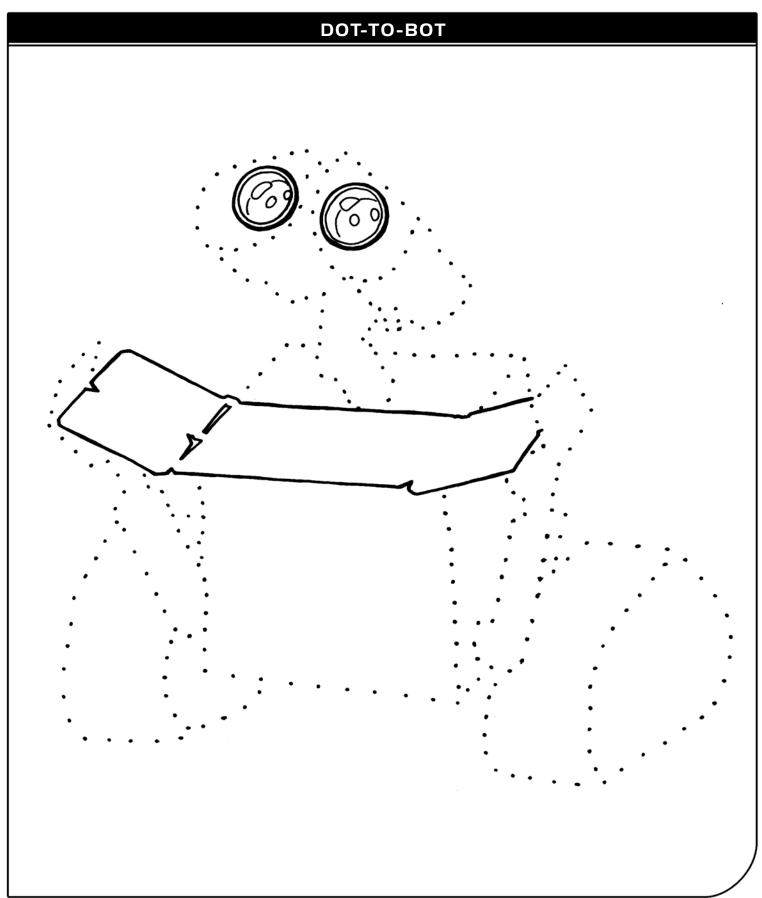

## **FLIPBOOK**

Color the scene above!

Color the scene above!

Color the scene above!

Connect the dots to see how WALL•E recharges after a long day!

Connect the dots to meet WALL•E's new friend!

Help WALL•E reach EVE by navigating through the meteors and satellites!