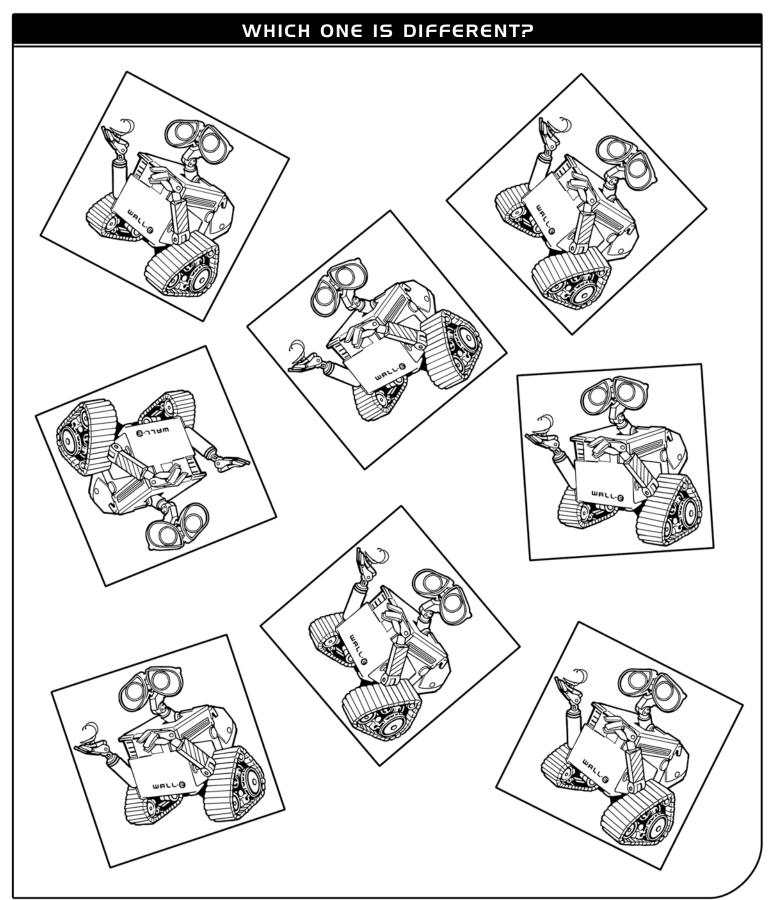

## WALL•E LOVES EVE

START HERE

Study the scene at the top, then try to find the ten items in the image below it that are different!

Can you tell which of these images is different? Circle it if you can!

Cross out these letters on the computer screen above to reveal the name of the human ship!