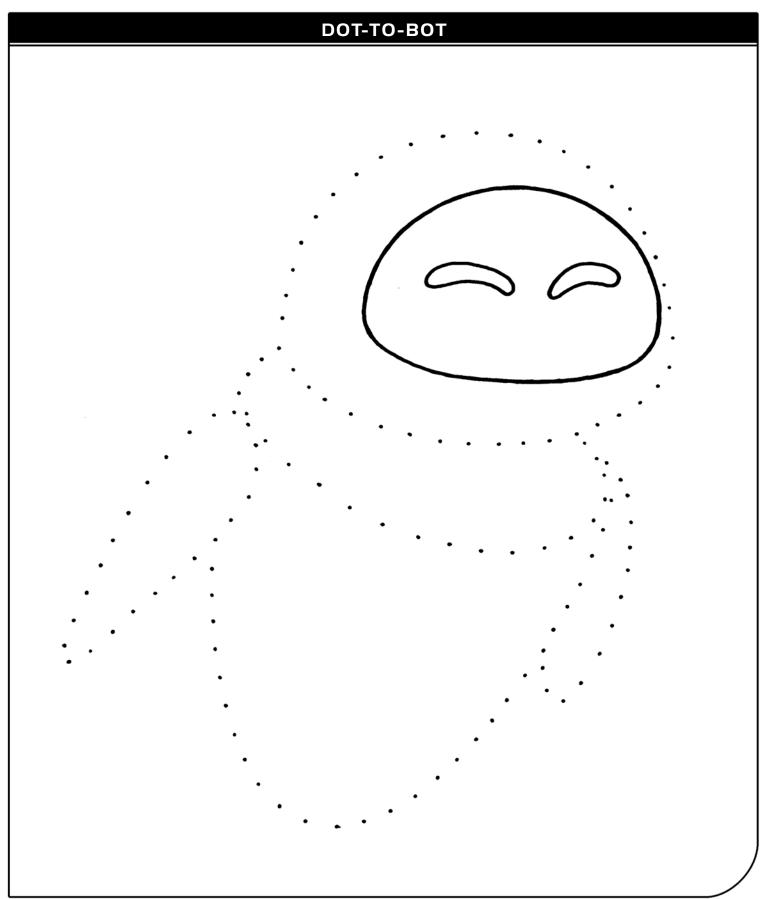

## **FLIPBOOK**

Color the scene above!

Color the scene above!

Color the scene above!

Connect the dots to see how WALL•E recharges after a long day!

Connect the dots to meet WALL•E's new friend!

Help WALL•E reach EVE by navigating through the meteors and satellites!