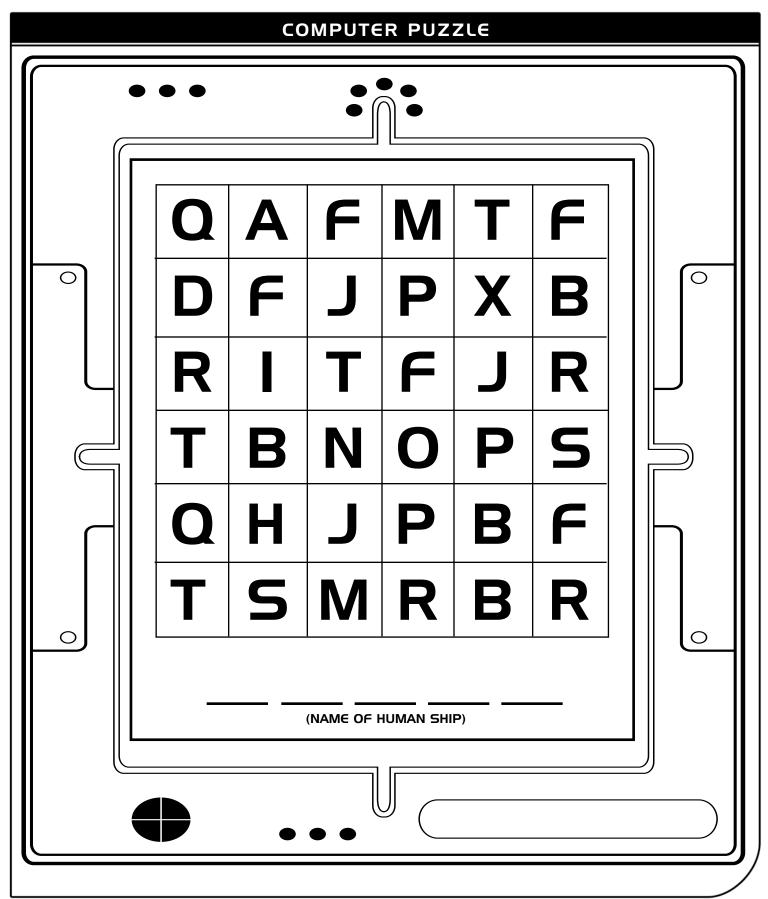

## WALL•E LOVES EVE

START HERE

Study the scene at the top, then try to find the ten items in the image below it that are different!

Can you tell which of these images is different? Circle it if you can!

Cross out these letters on the computer screen above to reveal the name of the human ship!

Q, R, N, T, F, D, J, P, B, S, H