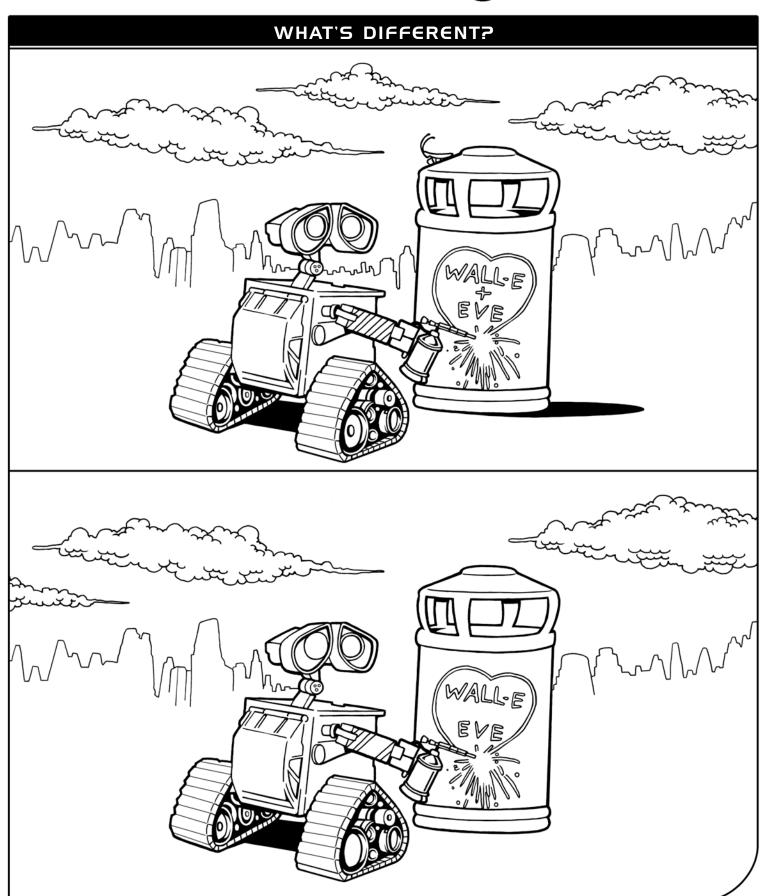

## WALL•E LOVES EVE

START HERE

Study the scene at the top, then try to find the ten items in the image below it that are different!

Can you tell which of these images is different? Circle it if you can!

Cross out these letters on the computer screen above to reveal the name of the human ship!