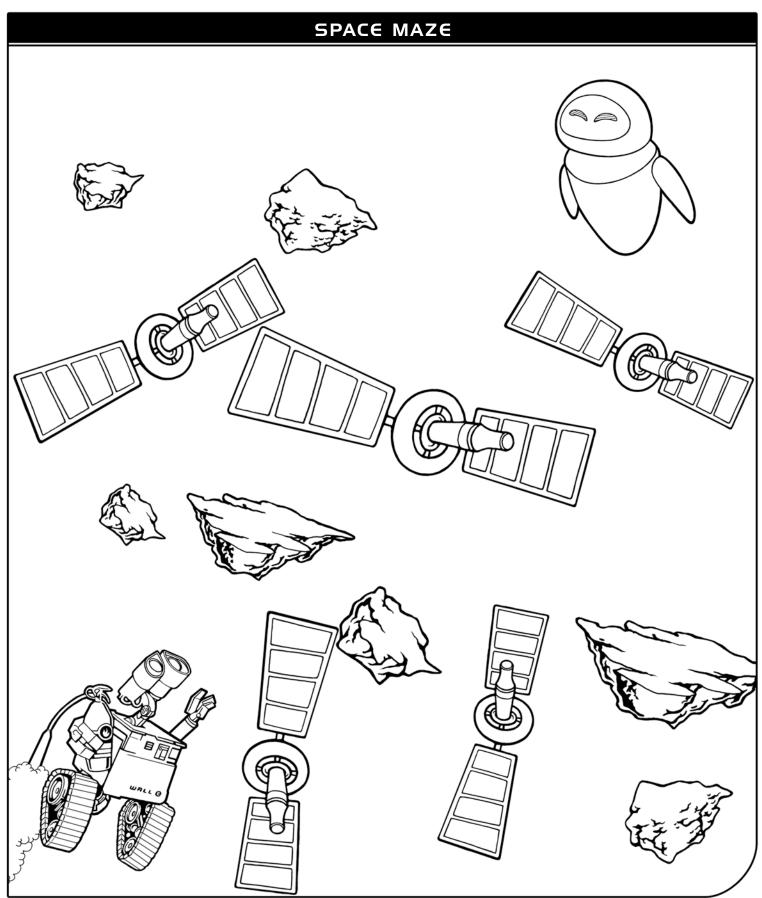

## **FLIPBOOK**

Color the scene above!

Color the scene above!

Color the scene above!

Connect the dots to see how WALL•E recharges after a long day!

Connect the dots to meet WALL•E's new friend!

Help WALL•E reach EVE by navigating through the meteors and satellites!