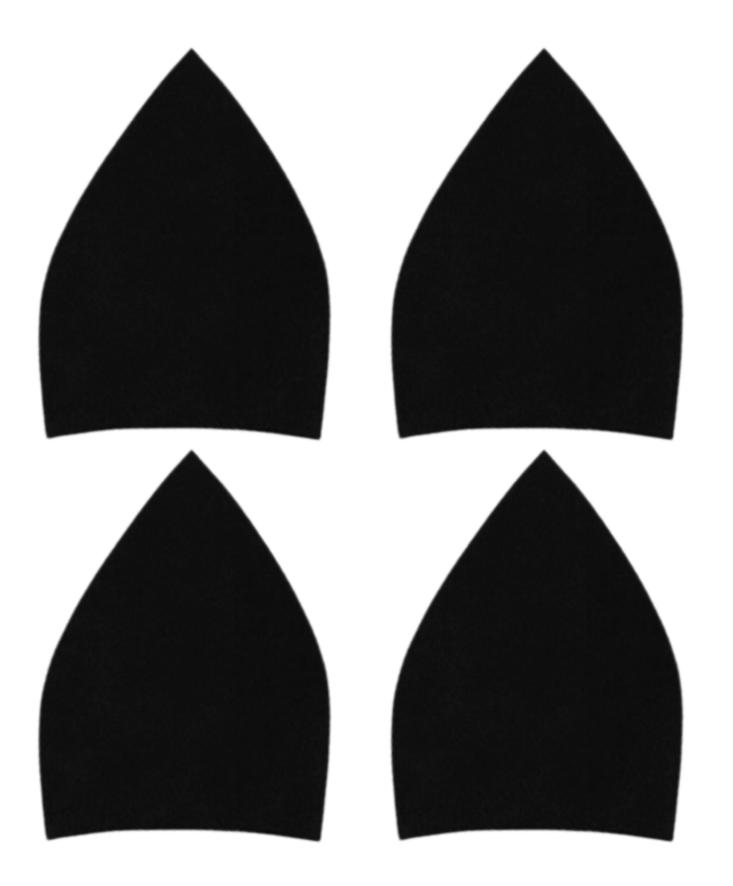

## **Instructions**:

- 1. Cut ears out of black and teal foam using template.
- 2. Attach black and teal foam together with glue stick.
- 3. Use a hairdryer, if desired, to bend ears down.
- 4. Attach ears to pumpkin with hot glue.
- 5. Use more hot glue to attach eyes to pumpkin.
- 6. Cut nose out of teal foam, draw on nostrils and hot glue to pumpkin.
- 7. Cut out a strip of blue foam, curl it around a paintbrush or pencil and eat with a hairbrush to create a curly tail.