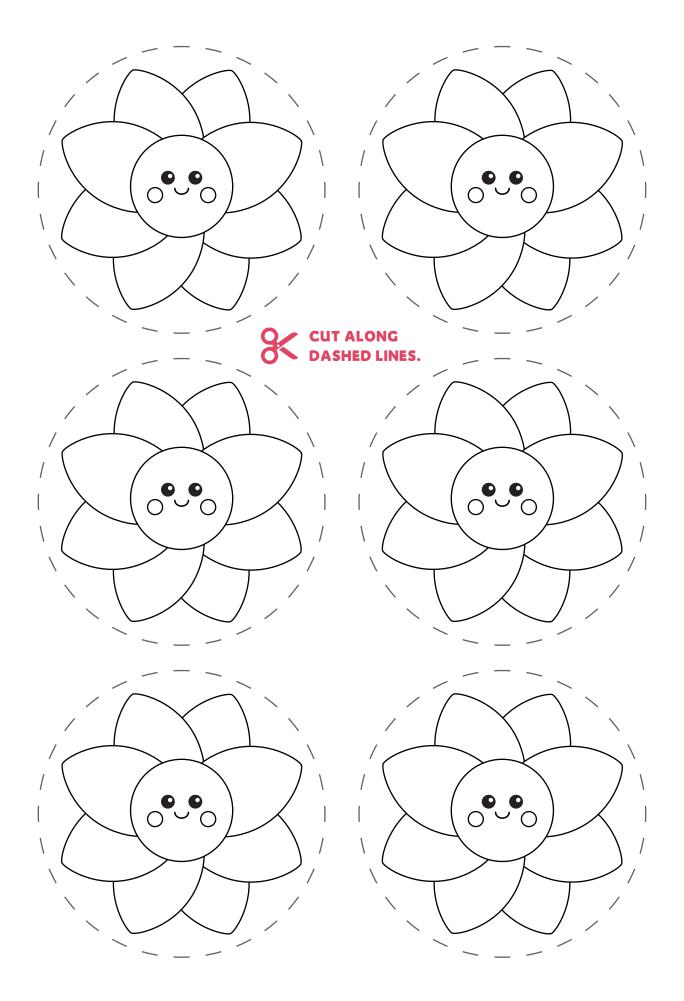

Meow-mazing Exercises Join Pandy for his champion workout routine with these fun exercises you can do at home!



Can you check off all of these exercises?



Do big stretches for 1 minute











Do 10 toe touches

Jump rope 10 times









Jog in place for 10 seconds

## Kitty Ranger Patches









white cardstock

scissors

double-sided tape

scarf or sash

## Instructions:

- Print the patches on cardstock on following page and cut out.
- If a sash is desired, take a scarf or similar strip of fabric and drape it over your child's shoulder and secure it together in the back.
- 3. Watch the "Kitty Ranger" episode with your child and place the corresponding patch on his/her sash (or clothing) with a piece of double-sided tape as the characters earn their patches throughout the