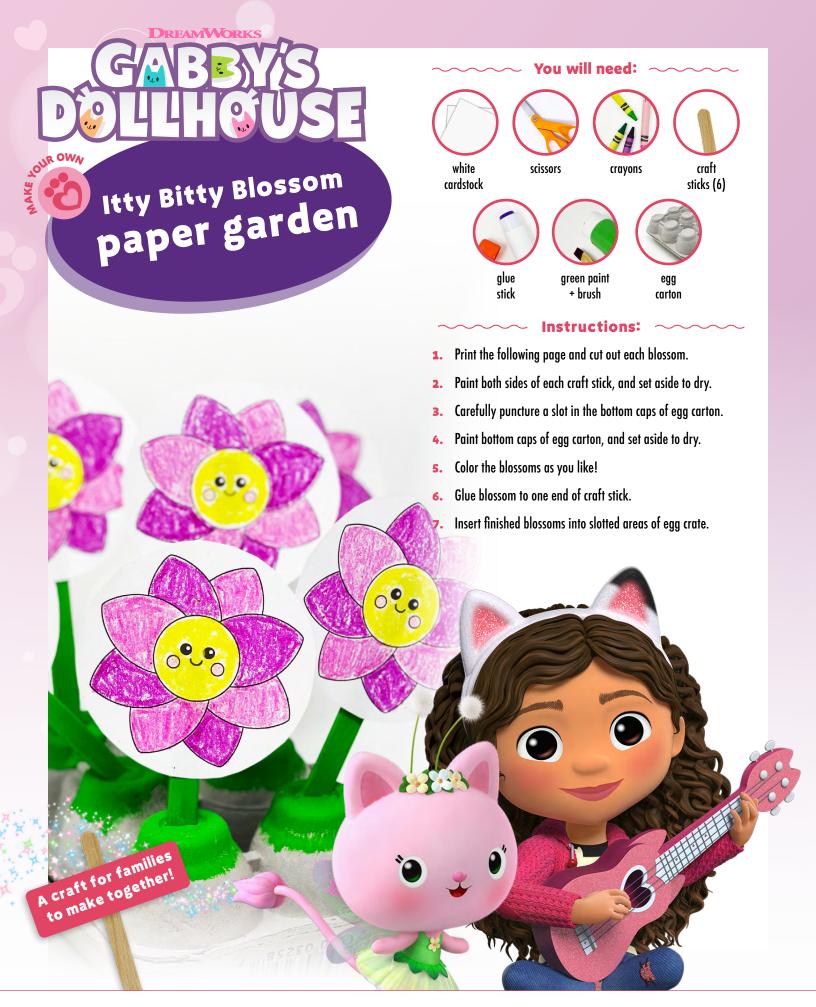

Meow-mazing Exercises Join Pandy for his champion workout routine with these fun exercises you can do at home!



Can you check off all of these exercises?



Do big stretches for 1 minute











Do 10 toe touches

Jump rope 10 times









Jog in place for 10 seconds

## Kitty Ranger Patches









white cardstock

scissors

double-sided tape

scarf or sash

## Instructions:

- Print the patches on cardstock on following page and cut out.
- If a sash is desired, take a scarf or similar strip of fabric and drape it over your child's shoulder and secure it together in the back.
- 3. Watch the "Kitty Ranger" episode with your child and place the corresponding patch on his/her sash (or clothing) with a piece of double-sided tape as the characters earn their patches throughout th