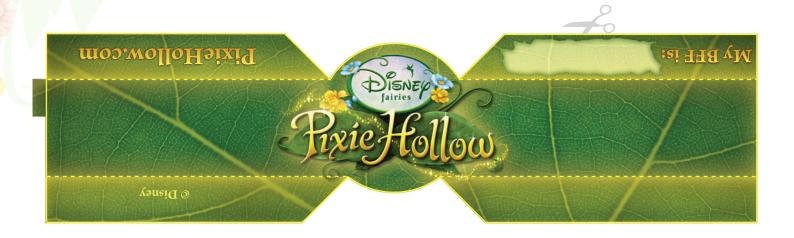

## Friendship Bracelet

Make these pixie perfect bracelets to wear with your best friend on the mainland!

## Instructions

Cut on the solid line around the outside of the bracelet. Fold the tabs behind the bracelet along the dashed lines.

Pold the tabs behind the bracelet along the dashed lines. Bend the bracelet into a loop that will easily slip on and off your wrist. Tape together.

Bend the bracelet into a loop that will easily slip on and off your wrist. Tape together. Cut out the charms and tape them wherever you like!

Print another bracelet for your BFF (Best Fairy Friend), decorate it, and surprise your friend with your special gift!