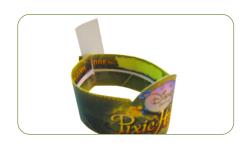

## Instructions

Cut on the solid line around the outside of the bracelet. Fold the tabs behind the bracelet along the dashed lines.

Pold the tabs behind the bracelet along the dashed lines. Bend the bracelet into a loop that will easily slip on and off your wrist. Tape together.

Bend the bracelet into a loop that will easily slip on and off your wrist. Tape together. Cut out the charms and tape them wherever you like!

Print another bracelet for your BFF (Best Fairy Friend), decorate it, and surprise your friend with your special gift!