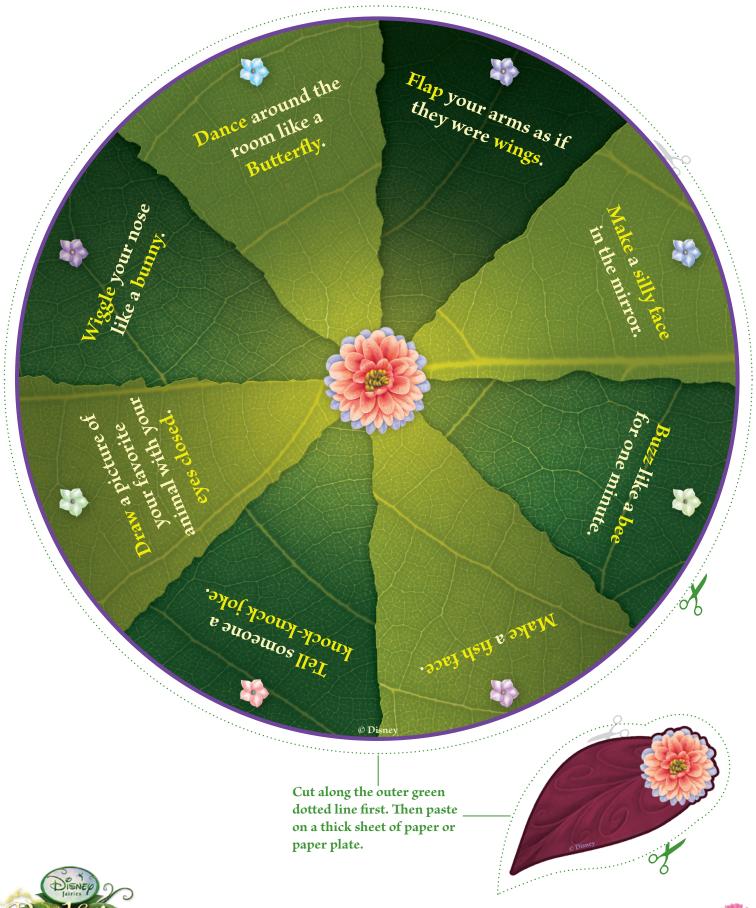

## Silly Spinner

Use this Silly Spinner to have a great time with your friends! Just gather together in a circle and pass the Spinner around, letting each person have a turn spinning the pointer and acting out whatever silly thing it lands on!

## Instructions

Print the Silly Spinner on white paper, preferably using colored ink. Have a parent cut out the Spinner and Pointer using the green dotted line as a guide, and glue them on a paper plate or a thick sheet of paper.

Cut the Spinner and Pointer from the paper plate or thick paper using the solid purple line as a guide. Line up the flower on the Pointer with the flower on the Spinner.

Push the fastening brad through the middle of the flowers and secure it by pressing the two arms flat against the back of the paper. Spin the pointer and act out whatever it says on the leaf section it lands on. Have fun and be safe!