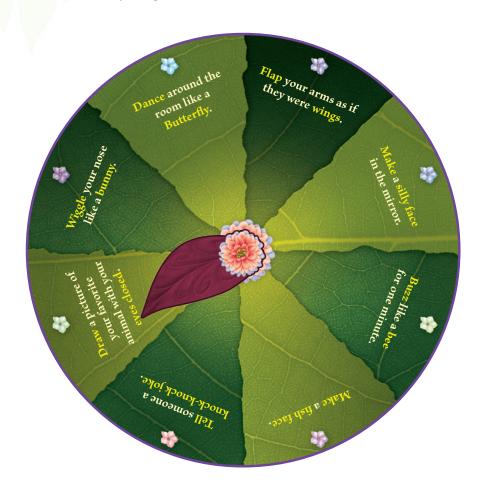

## Silly Spinner

Use this Silly Spinner to have a great time with your friends! Just gather together in a circle and pass the Spinner around, letting each person have a turn spinning the pointer and acting out whatever silly thing it lands on!

## Instructions

Print the Silly Spinner on white paper, preferably using colored ink. Have a parent cut out the Spinner and Pointer using the green dotted line as a guide, and glue them on a paper plate or a thick sheet of paper.

Cut the Spinner and Pointer from the paper plate or thick paper using the solid purple line as a guide. Line up the flower on the Pointer with the flower on the Spinner.

Push the fastening brad through the middle of the flowers and secure it by pressing the two arms flat against the back of the paper. Spin the pointer and act out whatever it says on the leaf section it lands on. Have fun and be safe!