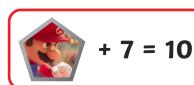

#### Crack Toad's Code

Toad has mixed up some numbers with different Super Mario Bros. characters. Each character below is the same as a number. Use your maths skills to crack Toad's code.

2

Now use the numbers you have found to solve these number sentences.