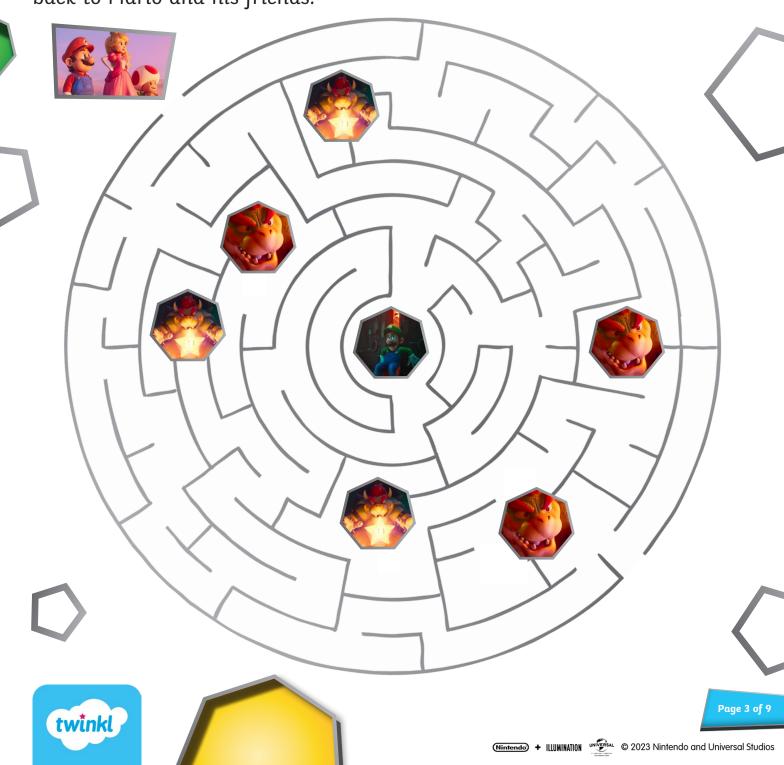

#### **Contents**

- Escape from Bowser
- Mario's World of Words 4
- 5 Crack Toad's Code
- What's inside Luigi's Tool Bag? 6
- Mushroom Kingdom Missing Numbers
- 8 A Poem for Princess Peach
- Making a Magical Mushroom Land 9 Answers















Can you help Mario to find the ten words in the word search below?

Remember to look across and down to find them all.

Mario plumber Luigi

Toad Bowser

brothers

Peach

Koopa

hero

mushroom

| k | 0 | 0 | p | α | f | V | m | b |
|---|---|---|---|---|---|---|---|---|
|   |   |   |   |   |   |   |   |   |

t i u u g r

b k b k 0 u g α 0

i t α  $\mathfrak{a}$ g m 0 0 r

f d b h k C p W W

h  $\mathfrak{a}$ C S Z p e e

i r r y u r e e W

d h t r u q 9 r S

h m u S m r 0 0 X













#### Crack Toad's Code

Toad has mixed up some numbers with different Super Mario Bros. characters. Each character below is the same as a number. Use your maths skills to crack Toad's code.

2







Now use the numbers you have found to solve these number sentences.





Page 5 of 9







What co