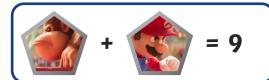

#### Crack Toad's Code

Toad has mixed up some numbers with different Super Mario Bros. characters. Each character below is the same as a number. Use your maths skills to crack Toad's code.

2

Now use the numbers you have found to solve these number sentences.