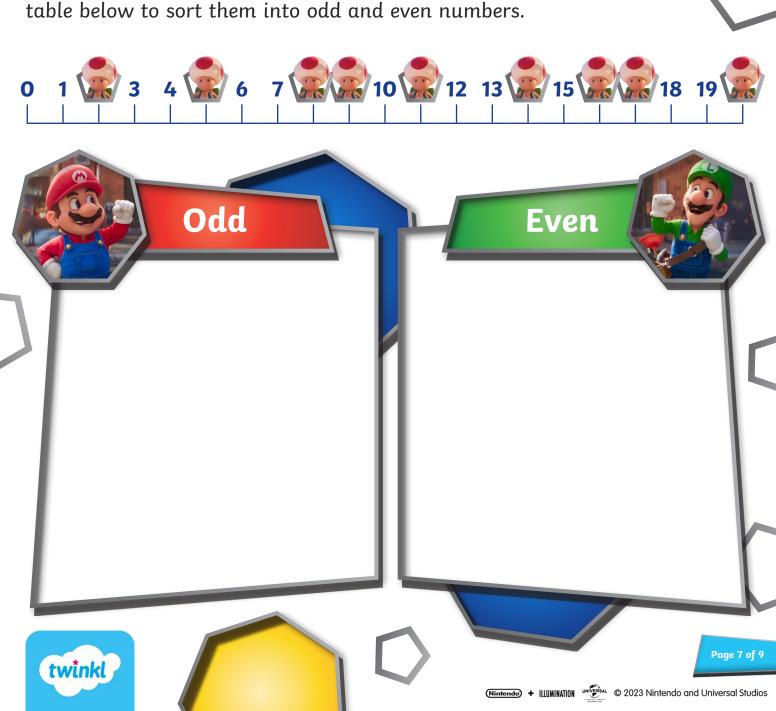

Lots of numbers have gone missing on this number line so Toad has jumped into their spaces.

Work out which numbers are missing, then write them in the table below to sort them into odd and even numbers.