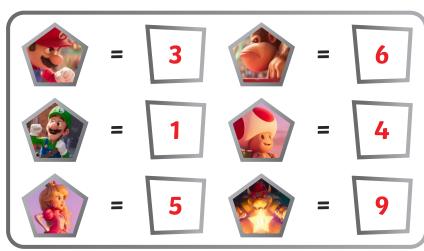

#### Answers

Toad has mixed up some numbers with different Super Mario Bros. characters. Each character below is the same as a number. Use your maths skills to crack Toad's code.

2

Now use the numbers you have found to solve these number sentences.