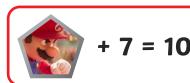

#### Crack Toad's Code

Toad has mixed up some numbers with different Super Mario Bros. characters. Each character below is the same as a number. Use your maths skills to crack Toad's code.

2

Now use the numbers you have found to solve these number sentences.