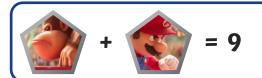

#### Crack Toad's Code

Toad has mixed up some numbers with different Super Mario Bros. characters. Each character below is the same as a number. Use your maths skills to crack Toad's code.

2

Now use the numbers you have found to solve these number sentences.