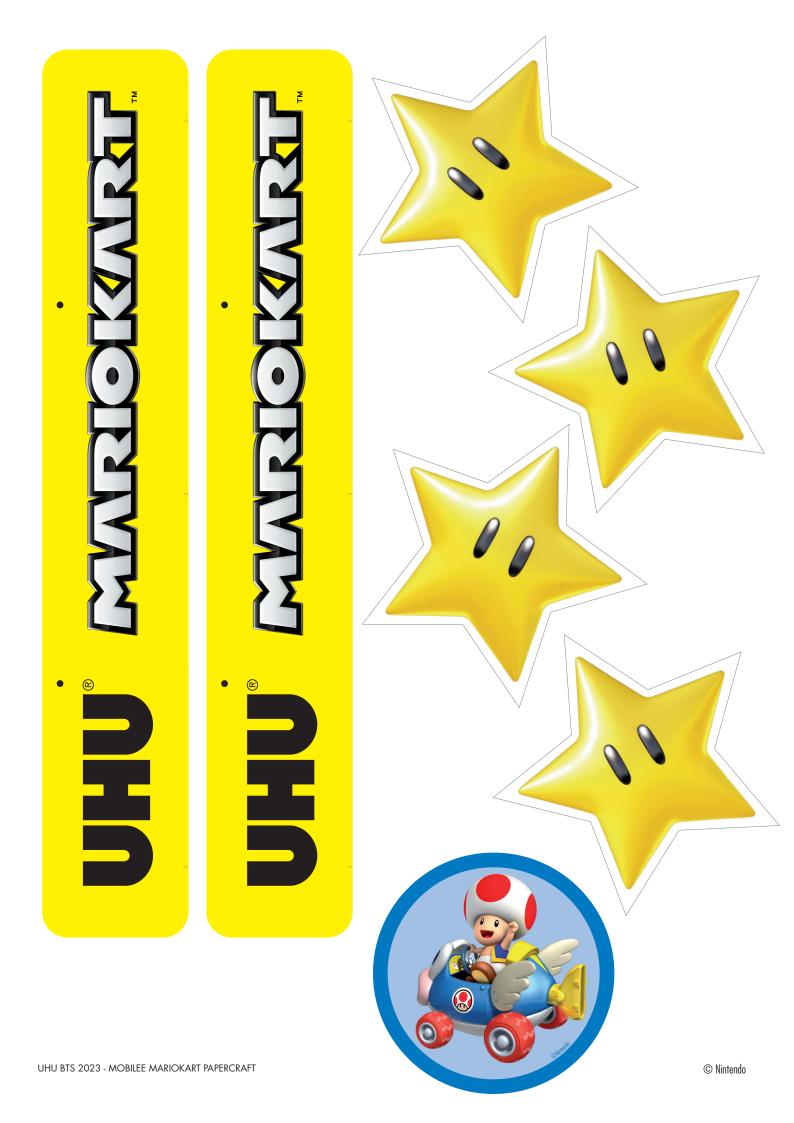

## CREATE YOUR MARIOKART MOBILE IN JUST A FEW STEPS

WHAT YOU NEED: - CORD OR WOOL

PRINT OUT YOUR PAPERCRAFT ITEMS.

CUT THREE LONG PIECES (APPROX. 40 CM) OF CORD. LAY THEM ON A FLAT SURFACE AND PLACE THE MOBILE ELEMENTS ON THEM. GLUE THE FRONT AND BACK TOGETHER WITH THE CORD IN THE MIDDLE AT THE APPROPRIATE POSITION.