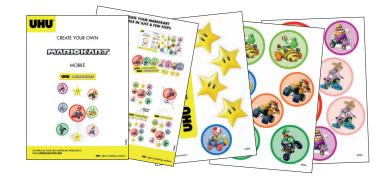

## CREATE YOUR OWN

# MARIOKART

# MOBILE UHU MARIOKART

DOWNLOAD YOUR UHU MARIOKART PAPERCRAFTS FROM **WWW.UHU-BTS.COM** 

## CREATE YOUR MARIOKART MOBILE IN JUST A FEW STEPS

WHAT YOU NEED: - CORD OR WOOL

PRINT OUT YOUR PAPERCRAFT ITEMS.

CUT THREE LONG PIECES (APPROX. 40 CM) OF CORD. LAY THEM ON A FLAT SURFACE AND PLACE THE MOBILE ELEMENTS ON THEM. GLUE THE FRONT AND BACK TOGETHER WITH THE CORD IN THE MIDDLE AT THE APPROPRIATE POSITION.