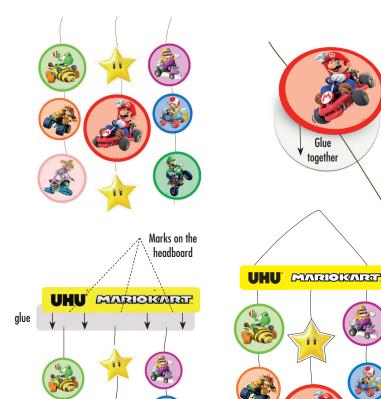

## CREATE YOUR MARIOKART MOBILE IN JUST A FEW STEPS

WHAT YOU NEED: - CORD OR WOOL

PRINT OUT YOUR PAPERCRAFT ITEMS.

CUT THREE LONG PIECES (APPROX. 40 CM) OF CORD. LAY THEM ON A FLAT SURFACE AND PLACE THE MOBILE ELEMENTS ON THEM. GLUE THE FRONT AND BACK TOGETHER WITH THE CORD IN THE MIDDLE AT THE APPROPRIATE POSITION.

PLACE THE UPPER ENDS OF THE CORD AT THE MARKS ON THE BOTTOM OF THE HEADBOARD BETWEEN THE TWO PARTS AND GLUE THEM TOGETHER. NOW JUST MAKE TWO SMALL HOLES AT THE UPPER MARKS IN THE HEADBOARD, TIE A PIECE OF CORD AND YOU'RE DONE!