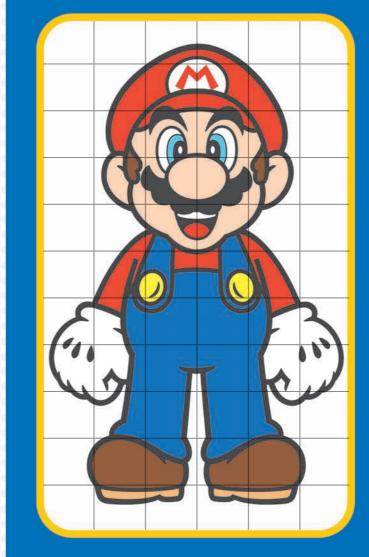

# DRAW MARIO!

Use the grid below to learn how to draw Mario. Take it box by box. Don't forget his bushy moustache! Use your stickers to surround Mario with his fearless friends and fiendish foes.