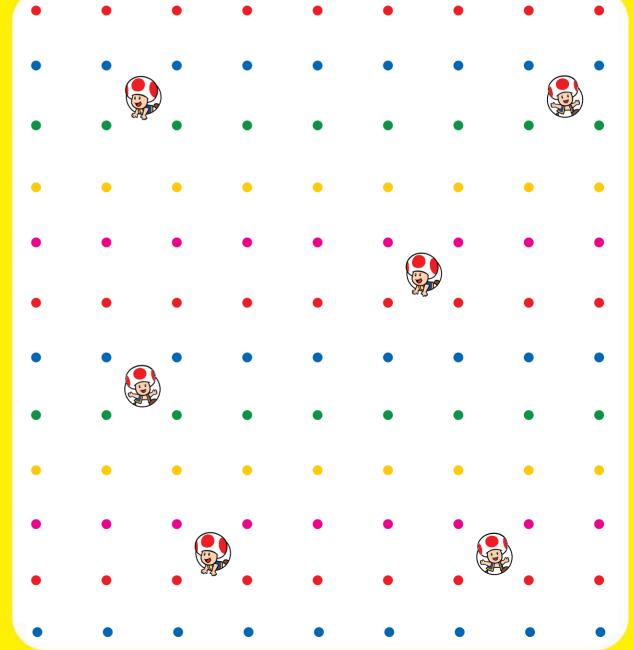

# TOAD BOXIES

With a friend, take turns connecting two dots with a straight line. If the line you draw completes a box, put your initials in it and take another turn. You score one point for each box containing your initials. If a box you completed also contains a Toad, give yourself two points. When all the boxes are completed, the player with the most points wins!