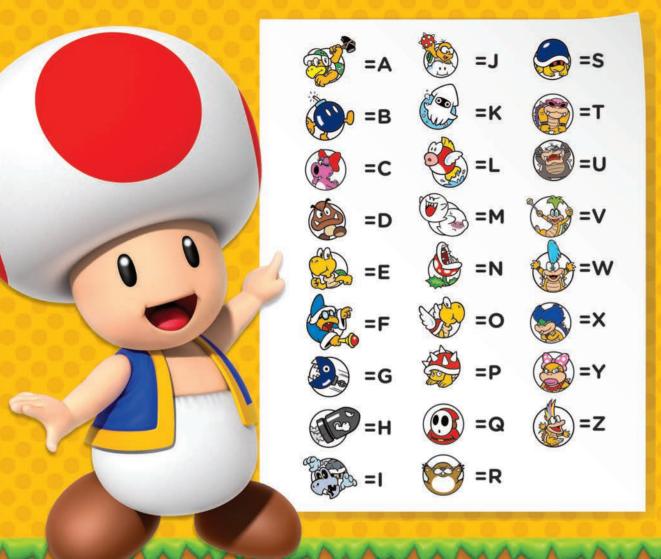

Mario has reached the end of Bowser's Castle and sent the Koopa King racing off to his next fortress. But it looks like Peach is nowhere to be found! Use the minion code below to decode Toad's message to Mario!