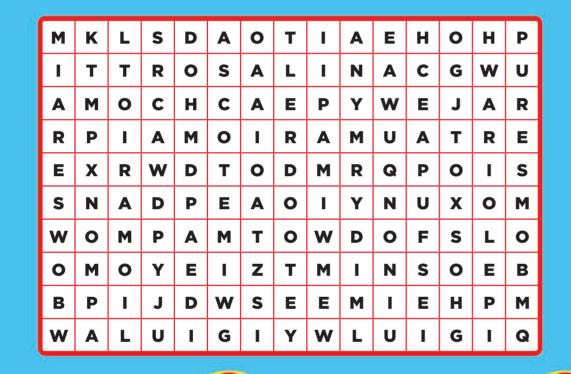

## MUSHROOM KINGDOM WORD SEARCH

Unscramble the character names and then see if you can find them in the word search.

| ORIAM | IILUG | САРЕН   | DOTA WOS | BRE HYISO |
|-------|-------|---------|----------|-----------|
| IRWAO | ISYAD | LAGUIWI | TDTTOEAE | RASONAIL  |

Four of the names are hidden backwards or upside down. Write the names of those four characters in the boxes below.