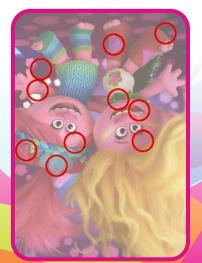

# **SPOT THE** DIFFERENCE

There are 10 differences in the picture below. Can you spot them all?