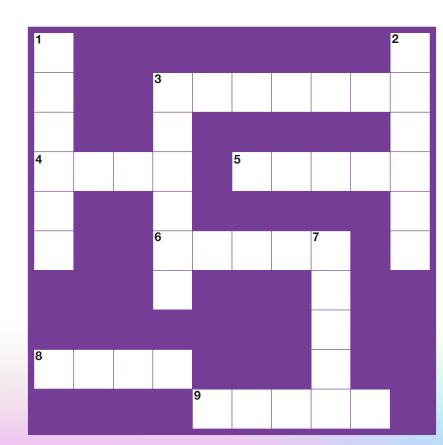

### **BROZONE CROSSWORD**

Help BROZONE work out the clues to find all 10 hidden words or phrases below!

#### DOWN

1. First half of the world's most famous pop duo

DREAMWORKS

- 2. Second half of a famous pop duo you love to hate
- 3. The baby in the Boy Band
- 7. Relentlessly upbeat and positive and a heroic leader of the Trolls

#### ACROSS

- 3. Poppy's favorite Boy Band
- 4. Leader of the Putt-Putt Trolls
- 5. Branch's second oldest brother, previously known as Spruce
- 6. Velvet and Veneer's assistant
- 8. Prankster in the Boy Band
- 9. The 'emo' brother in Brozone