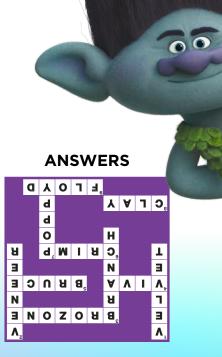

### **BROZONE CROSSWORD**

Help BROZONE work out the clues to find all 10 hidden words or phrases below!

#### DOWN

1. First half of the world's most famous pop duo

DREAMWORKS

- 2. Second half of a famous pop duo you love to hate
- 3. The baby in the Boy Band
- 7. Relentlessly upbeat and positive and a heroic leader of the Trolls

#### ACROSS

- 3. Poppy's favorite Boy Band
- 4. Leader of the Putt-Putt Trolls
- 5. Branch's second oldest brother, previously known as Spruce
- 6. Velvet and Veneer's assistant
- 8. Prankster in the Boy Band
- 9. The 'emo' brother in Brozone

#### ANSWERS