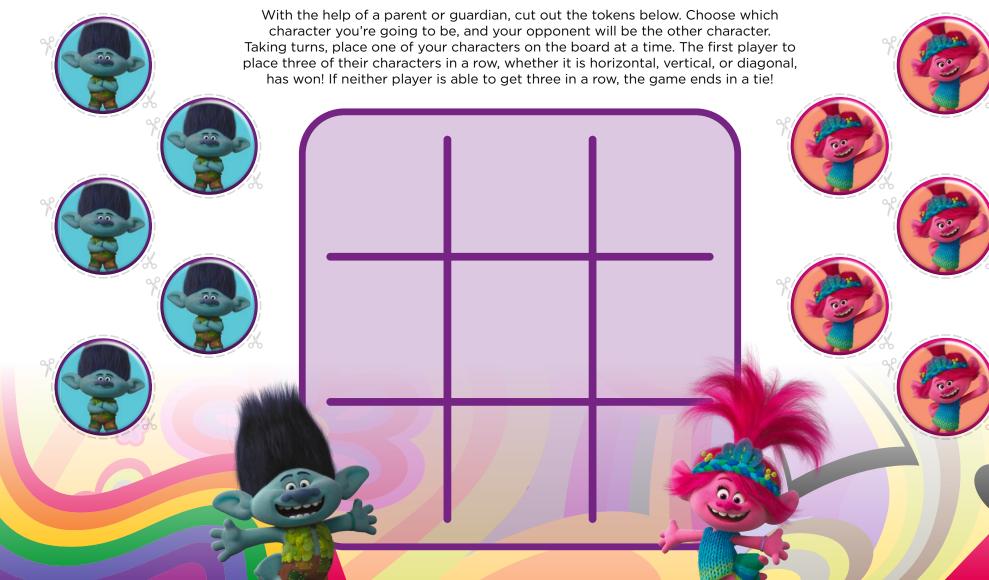

ple! Branch has a secret past! He was once part of Poppy's favorite boyband phenomenon BROZONE with his four brothers. BroZone disbanded (literally) when Branch was still a baby, as did the family, and Branch hasn't seen his brothers since.

Branch's brother, Floyd, is kidnapped for his musical talents by a pair of nefarious pop-star villains Velvet & Veneer. Branch and Poppy embark on a harrowing and emotional journey to reunite the other bros & rescue Floyd from a fate even worse than pop-culture obscurity.





# BRANCH

Branch often wonders if he's the only sane individual in a town full of exuberantly happy Trolls. Reclusive and always prepared for danger, Branch must learn to embrace his inner Troll if he's ever going to let his true colors shine.



### **TIC-TAC-TOE DANCE FLOOR**





DREAMWORKS

SCAN ME FOR MORE FUN STUFF!



#### WORD SEARCH

Help Viva find all 12 hidden words or phrases below by searching forward, backward, up, down, and diagonally!

LPBRANCHOTTSMEA SEZETARSPJKELPS B Κ R C  $\mathbf{O}$ 0 OMHNK S LG IJ SG ΤΚΡΥСΝΑ AW SESD YS ERI В Ρ ECNSNP P Ο SWE ROGP Ε S Δ GSEVYS Ο FKNCCRERKEUSERG LOYDISOWOL F NGO F Ρ ERPASKMERA Α E Д  $\mathbf{O}$ CBR ΤΝ QL D G Ε S B N F A E R Y U A A E O Y E

#### WORDS TO FIND

DREAMWORKS

POPPY BRANCH VIVA JOHN DORY BRUCE FLOYD CLAY VELVET VENEER CRIMP BRIDGET KING GRISTLE

#### ANSWER

LPRRANCHOTTSMEA SEZETARSPJKELPS SEZETARSPJKELPS KVIVAEIMHOBRUCE ITOOOMMPLHNKSLG TADERISEVSING PFIECNSNPOPPYHET SWEROGGPEARISER SWEROGGPEARISER FKNCCCRERKEJSERG SWEROGGPEARISER FKNCCCRERKEJSERG FKNCCCRERKEJSERG SWEROGGPEARIS SWEROGGPEARIS FKNC