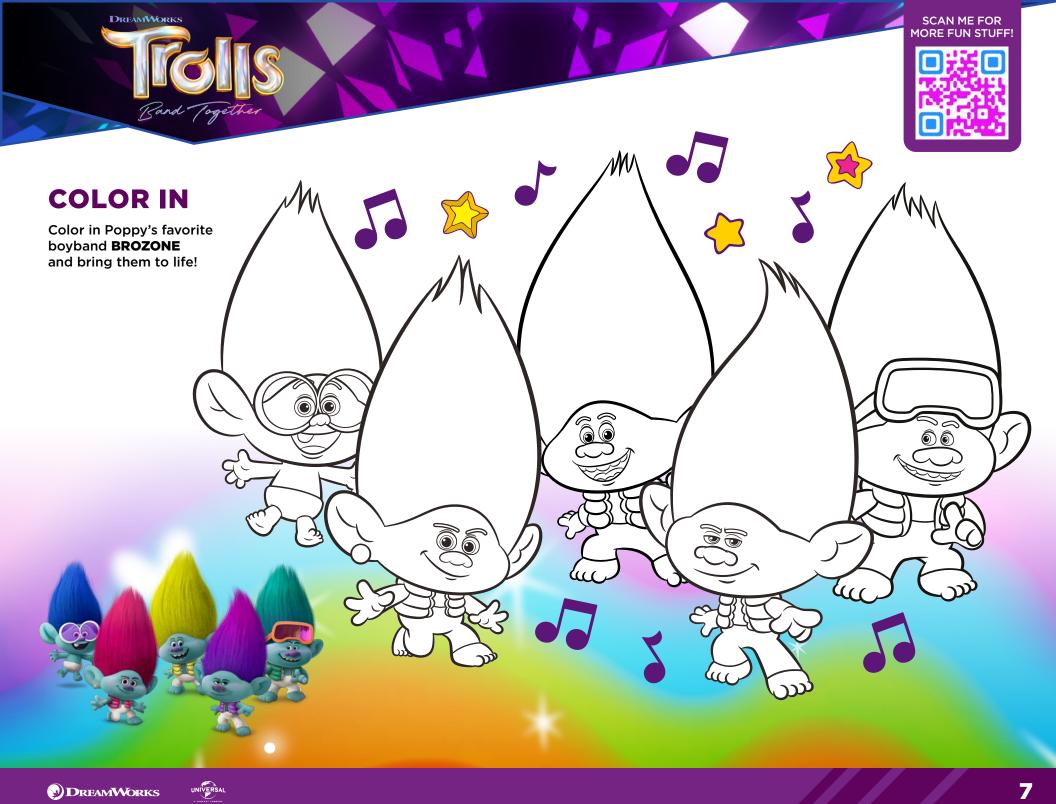

After two films of True Friendship & relentless flirting, Poppy & Branch are now officially, finally a couple! Branch has a secret past! He was once part of Poppy's favorite boyband phenomenon BROZONE with his four brothers. BroZone disbanded (literally) when Branch was still a baby, as did the family, and Branch hasn't seen his brothers since.