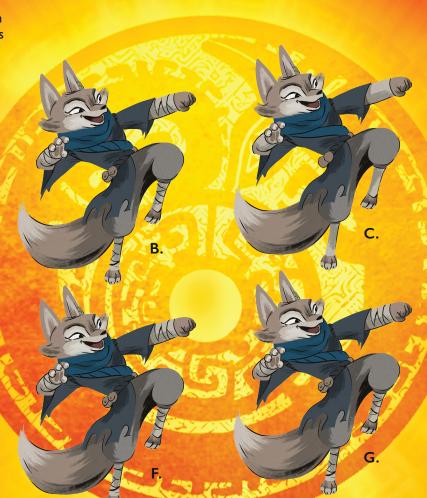

# ODD ONE OUT

Comparing all 8 images of Zhen below, can you find which one is the odd one out?

OWN IT ON BLU-RAY™ DVD & DIGITAL