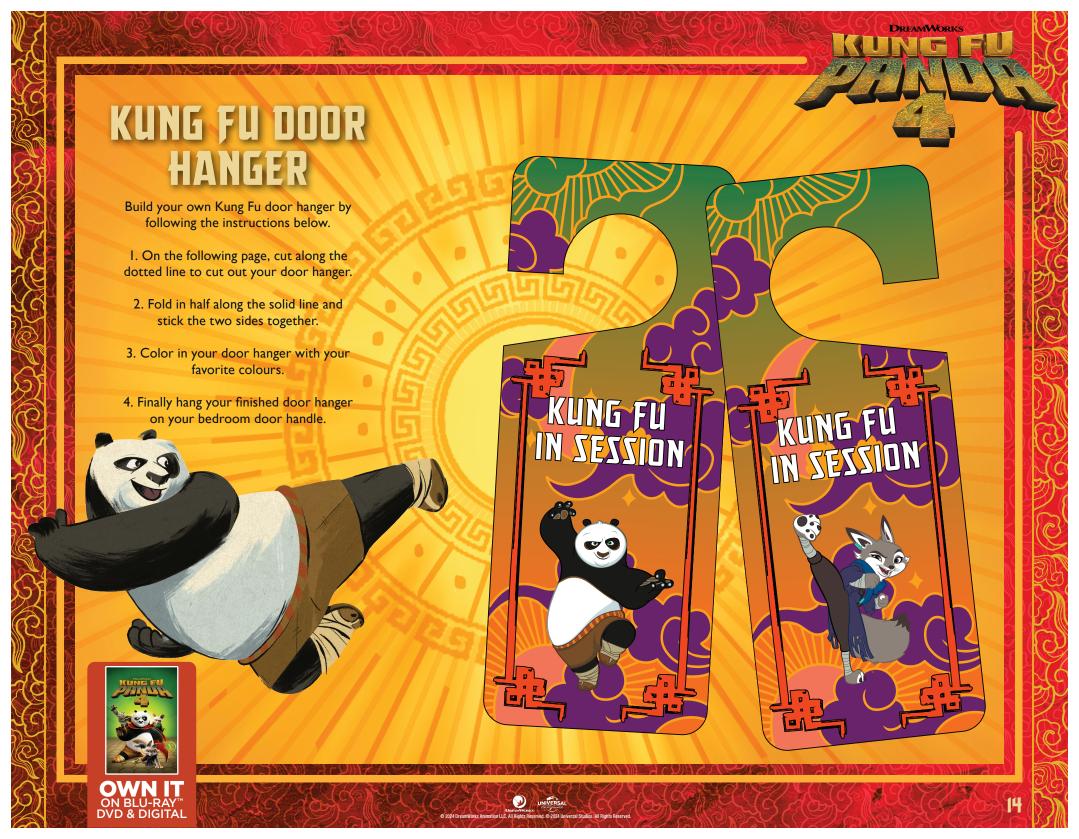

e the handle.
- 3. Fold along the solid line. Once folded cut along all of the vertical dotted lines.
- 4. Unfold and then gently bend around into a cylinder shape and stick the two ends together with some sticky tape.
- 5. Finally attach the handle to the top by sticking each end to the inside rim.











# SPOT THE DIFFERENCE

Find all 8 differences between the two pictures of Po and Zhen below.









OWN IT ON BLU-RAY™ DVD & DIGITAL





# ODD ONE OUT

Comparing all 8 images of Zhen below, can you find which one is the odd one out?











OWN IT ON BLU-RAY™ DVD & DIGITAL





# UNSCRAMBLE THE WORDS

Can you rearrange the letters to spell out words?



1. HEZN 2. CHAONMELE

3. **OP** 

4. ISOWOM

5. NGKU UF

6. WAIDRRR

7. ERHO

**B. DLINGSUMP** 

9. DTINESY

10. SUALPIRIT











### **ANSWERS**

Check your answers below to see if you got everything right.

#### **SPOT THE DIFFERENCE ANSWERS**



ODD ONE DUT ANSWER

KUNG FU MAZE SOLUTION



#### **WORD SEARCH ANSWERS**

L PMAPLASDQMWNEASTERSPIRITUALFCKCSARBAASUEROFOIISDCEIDEXLRJLRUESKUNGFURFITESTODRKMGAATUOXRAFAINCPSSLARSHCRGCHAMELEONADEFPSPZUCBÜILSDNEOPANDAHONSQWUGFNLUFZRDILLYYAASPNNAHVOHAUHRURDOJOUEUNCLRDAOEAUETSNEFATEYURSTAFF

#### **UNSCRAMBLE THE WORDS ANSWERS**

I. Zhen 2. Chameleon 3. Po 4. Wisdom 5. Kung FuWarrior 7. Hero 8. Dumplings 9. Destiny 10. Spiritual