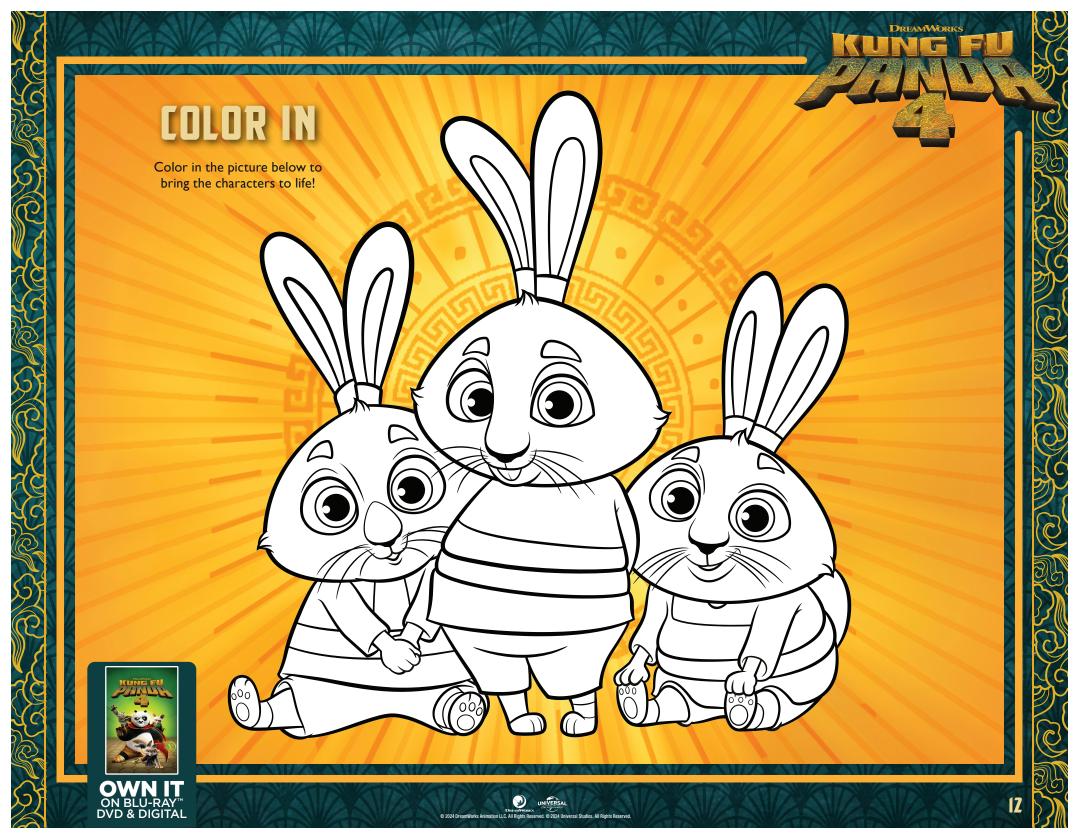

guardian, follow the instructions below to make an origami paper lantern.

- I. On the following page, cut along the dotted lines around the outer edge.
- 2. Cut along the dotted line at the top to separate the handle.
- 3. Fold along the solid line. Once folded cut along all of the vertical dotted lines.
- 4. Unfold and then gently bend around into a cylinder shape and stick the two ends together with some sticky tape.
- 5. Finally attach the handle to the top by sticking each end to the inside rim.











# SPOT THE DIFFERENCE

Find all 8 differences between the two pictures of Po and Zhen below.









OWN IT ON BLU-RAY™ DVD & DIGITAL





# ODD ONE OUT

Comparing all 8 images of Zhen below, can you find which one is the odd one out?











OWN IT ON BLU-RAY™ DVD & DIGITAL





# UNSCRAMBLE THE WORDS

Can you rearrange the letters to spell out words?



1. HEZN 2. CHAONMELE

3. **OP** 

4. ISOWOM

5. NGKU UF

6. WAIDRRR

7. ERHO

**B. DLINGSUMP** 

9. DTINESY

10. SUALPIRIT











### **ANSWERS**

Check your answers below to see if you got everything right.

#### **SPOT THE DIFFERENCE ANSWERS**



ODD ONE DUT ANSWER

KUNG FU MAZE SOLUTION



#### **WORD SEARCH ANSWERS**

L PMAPLASDQMWNEASTERSPIRITUALFCKCSARBAASUEROFOIISDCEIDEXLRJLRUESKUNGFURFITESTODRKMGAATUOXRAFAINCPSSLARSHCRGCHAMELEONADEFPSPZUCBÜILSDNEOPANDAHONSQWUGFNLUFZRDILLYYAASPNNAHVOHAUHRURDOJOUEUNCLRDAOEAUETSNEFATEYURSTAFF

#### **UNSCRAMBLE THE WORDS ANSWERS**

I. Zhen 2. Chameleon 3. Po 4. Wisdom 5. Kung FuWarrior 7. Hero 8. Dumplings 9. Destiny 10. Spiritual