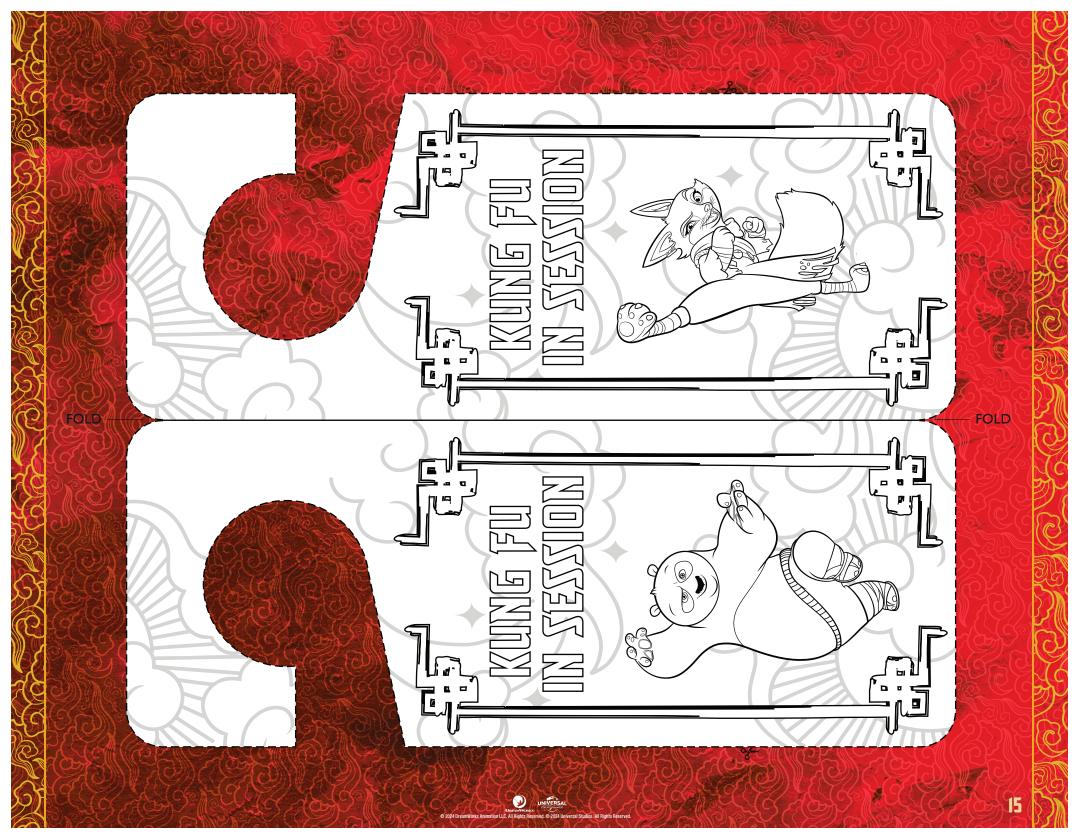

the handle.
- 3. Fold along the solid line. Once folded cut along all of the vertical dotted lines.
- 4. Unfold and then gently bend around into a cylinder shape and stick the two ends together with some sticky tape.
- 5. Finally attach the handle to the top by sticking each end to the inside rim.











# SPOT THE DIFFERENCE

Find all 8 differences between the two pictures of Po and Zhen below.









OWN IT ON BLU-RAY™ DVD & DIGITAL





# ODD ONE OUT

Comparing all 8 images of Zhen below, can you find which one is the odd one out?











OWN IT ON BLU-RAY™ DVD & DIGITAL





# UNSCRAMBLE THE WORDS

Can you rearrange the letters to spell out words?



1. HEZN 2. CHAONMELE

3. **OP** 

4. ISOWOM

5. NGKU UF

6. WAIDRRR

7. ERHO

**B. DLINGSUMP** 

9. DTINESY

10. SUALPIRIT











### **ANSWERS**

Check your answers below to see if you got everything right.

#### **SPOT THE DIFFERENCE ANSWERS**



ODD ONE DUT ANSWER

KUNG FU MAZE SOLUTION



#### **WORD SEARCH ANSWERS**

L PMAPLASDQMWNEASTERSPIRITUALFCKCSARBAASUEROFOIISDCEIDEXLRJLRUESKUNGFURFITESTODRKMGAATUOXRAFAINCPSSLARSHCRGCHAMELEONADEFPSPZUCBÜILSDNEOPANDAHONSQWUGFNLUFZRDILLYYAASPNNAHVOHAUHRURDOJOUEUNCLRDAOEAUETSNEFATEYURSTAFF

#### **UNSCRAMBLE THE WORDS ANSWERS**

I. Zhen 2. Chameleon 3. Po 4. Wisdom 5. Kung FuWarrior 7. Hero 8. Dumplings 9. Destiny 10. Spiritual