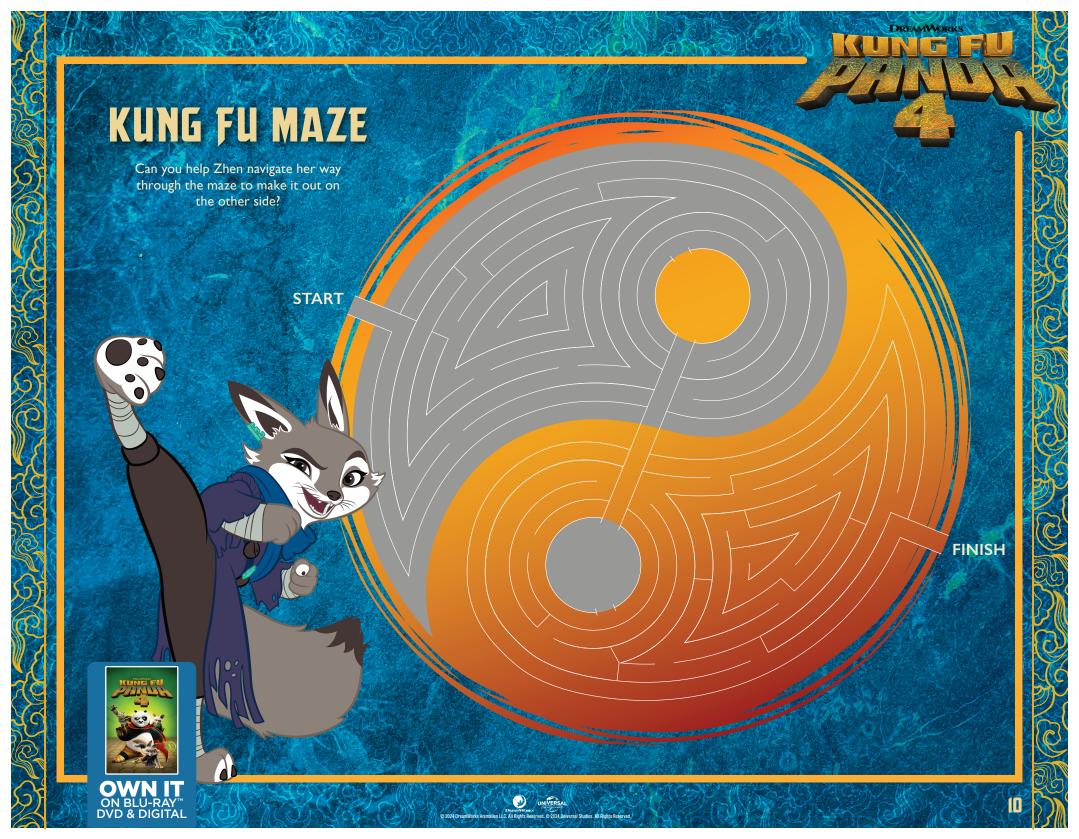

HEN CHAMELEON KUNG FU DUMPLING FATE PANDA CHINA DRAGON SPIRITUAL** WARRIOR **STAFF** 





# ORIGAMI PAPER LANTERN

With the help of a parent or guardian, follow the instructions below to make an origami paper lantern.

- I. On the following page, cut along the dotted lines around the outer edge.
- 2. Cut along the dotted line at the top to separate the handle.
- 3. Fold along the solid line. Once folded cut along all of the vertical dotted lines.
- 4. Unfold and then gently bend around into a cylinder shape and stick the two ends together with some sticky tape.
- 5. Finally attach the handle to the top by sticking each end to the inside rim.











# SPOT THE DIFFERENCE

Find all 8 differences between the two pictures of Po and Zhen below.









OWN IT ON BLU-RAY™ DVD & DIGITAL





# ODD ONE OUT

Comparing all 8 images of Zhen below, can you find which one is the odd one out?











OWN IT ON BLU-RAY™ DVD & DIGITAL





# UNSCRAMBLE THE WORDS

Can you rearrange the letters to spell out words?



1. HEZN 2. CHAONMELE

3. **OP** 

4. ISOWOM

5. NGKU UF

6. WAIDRRR

7. ERHO

**B. DLINGSUMP** 

9. DTINESY

10. SUALPIRIT











### **ANSWERS**

Check your answers below to see if you got everything right.

#### **SPOT THE DIFFERENCE ANSWERS**



ODD ONE DUT ANSWER

KUNG FU MAZE SOLUTION



#### **WORD SEARCH ANSWERS**

L PMAPLASDQMWNEASTERSPIRITUALFCKCSARBAASUEROFOIISDCEIDEXLRJLRUESKUNGFURFITESTODRKMGAATUOXRAFAINCPSSLARSHCRGCHAMELEONADEFPSPZUCBÜILSDNEOPANDAHONSQWUGFNLUFZRDILLYYAASPNNAHVOHAUHRURDOJOUEUNCLRDAOEAUETSNEFATEYURSTAFF

#### **UNSCRAMBLE THE WORDS ANSWER