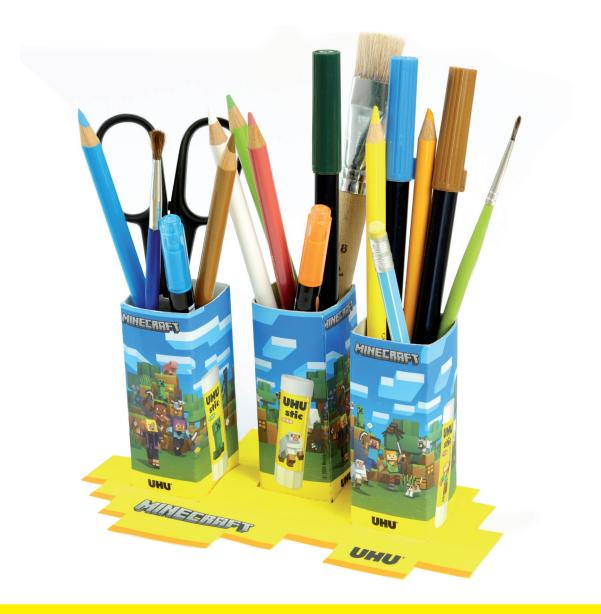

## CREATE YOUR OWN

## PENHOLDER

DOWNLOAD YOUR UHU MINECRAFT PAPERCRAFTS FROM **WWW.UHU.COM** 

## CREATE YOUR MINECRAFT PENHOLDER IN JUST A FEW STEPS

GLUE THE THREE ROLLS WITH THE TABS ONTO THE MARKED POSITIONS OF THE WHITE BOTTOM. FINALLY, GLUE THE YELLOW BOTTOM TO THE WHITE BOTTOM. THE THREE ROLLS MUST BE GUIDED THROUGH THE OPENINGS AND PRESSED DOWN FIRMLY. DONE! NOW THE PEN HOLDER CAN BE FILLED.