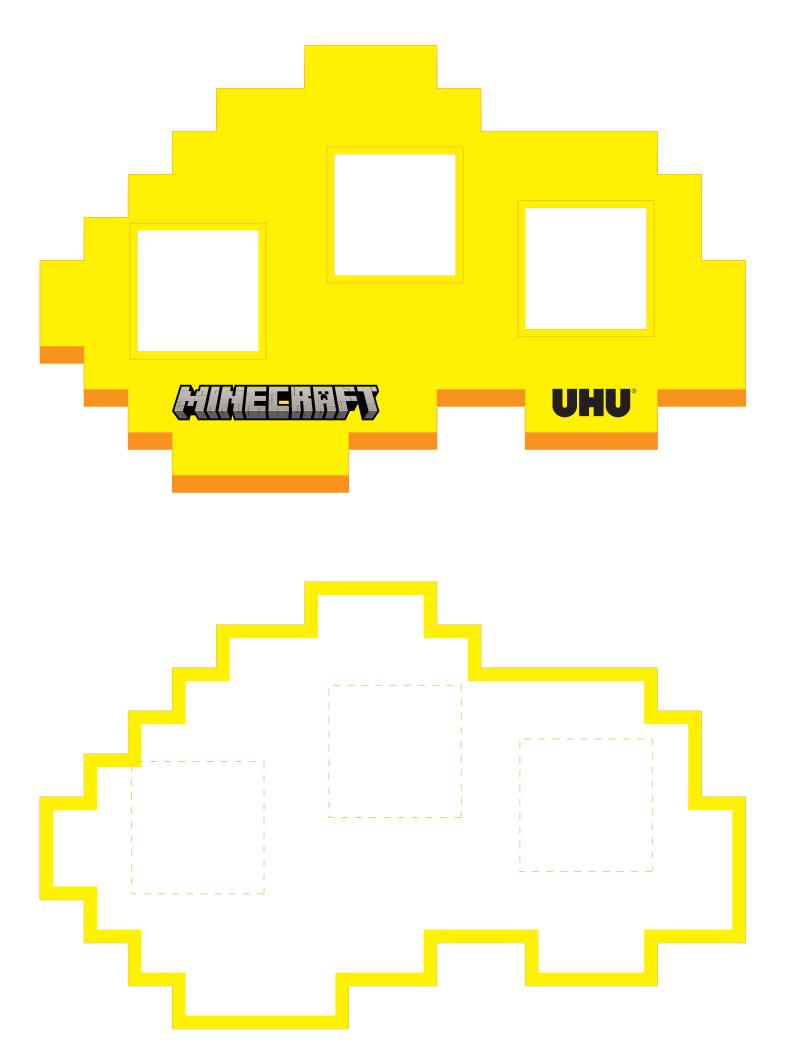

GLUE THE THREE ROLLS WITH THE TABS ONTO THE MARKED POSITIONS OF THE WHITE BOTTOM. FINALLY, GLUE THE YELLOW BOTTOM TO THE WHITE BOTTOM. THE THREE ROLLS MUST BE GUIDED THROUGH THE OPENINGS AND PRESSED DOWN FIRMLY. DONE! NOW THE PEN HOLDER CAN BE FILLED.