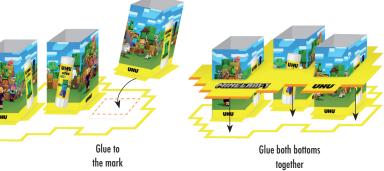

1. Fold together in half 2. Place both folds on top of each other and fold together

GLUE THE THREE MINECRAFT LAYOUTS ONTO THE TOILET PAPER ROLLS. THEN CUT EACH ROLL AT THE BOTTOM MARKINGS AND FOLD THE TAB OUTWARDS.

GLUE THE THREE ROLLS WITH THE TABS ONTO THE MARKED POSITIONS OF THE WHITE BOTTOM. FINALLY, GLUE THE YELLOW BOTTOM TO THE WHITE BOTTOM. THE THREE ROLLS MUST BE GUIDED THROUGH THE OPENINGS AND PRESSED DOWN FIRMLY. DONE! NOW THE PEN HOLDER CAN BE FILLED.

1. Glue on the roll

2. Cut in at marks

3. fold flaps