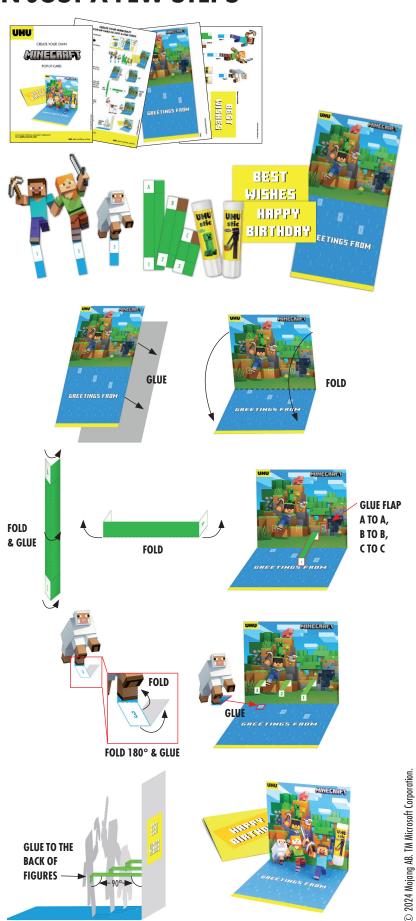

## **CREATE YOUR MINECRAFT POP-UP CARD IN JUST A FEW STEPS**

**BACK OF** 

**FIGURES** 

## WHAT YOU NEED:

- THICKER A4 PAPER OR CARDBOARD

PRINT OUT YOUR PAPERCRAFT ITEMS.

CUT OUT ALL ITEMS.

STICK PART A ONTO THE CARDBOARD, CUT IT OUT AND FOLD IT IN THE MIDDLE ALONG THE DOTTED LINE.

FOLD HOLDER A/B/C IN THE MIDDLE ALONG THE DOTTED LINE AND GLUE IT TOGETHER. THEN FOLD THE ENDS ALONG THE DOTTED LINES AND GLUE THE WHITE AREA WITH A/B/C TO THE CORRESPON-DING MARK ON THE CARD.

FOLD THE FOOT SECTION OF THE FIGURES 1/2/3 ALONG THE DOTTED LINE AND GLUE IT TOGETHER. GLUE THE WHITE AREA WITH 1/2/3 TO THE CORRESPONDING MARK ON THE CARD.

THE LAST STEP IS TO GLUE THE BENT END OF THE HOLDER WITH THE WHITE SURFACE TO THE BACK OF THE FIGURES. THE HOLDER SHOULD BE AT RIGHT ANGLES TO THE CARD SO THAT THE PUP-UP EFFECT WORKS. THE OUTSIDE OF THE CARD CAN STILL BE CUSTOMIZED.