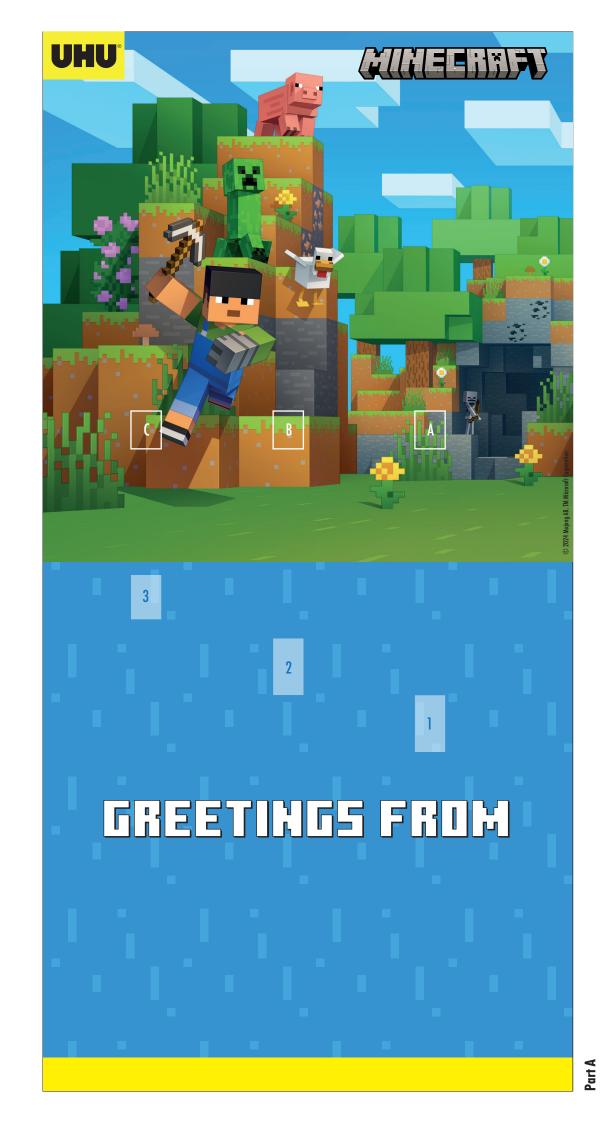

## WHAT YOU NEED:

- THICKER A4 PAPER OR CARDBOARD

PRINT OUT YOUR PAPERCRAFT ITEMS.

CUT OUT ALL ITEMS.

STICK PART A ONTO THE CARDBOARD, CUT IT OUT AND FOLD IT IN THE MIDDLE ALONG THE DOTTED LINE.

FOLD HOLDER A/B/C IN THE MIDDLE ALONG THE DOTTED LINE AND GLUE IT TOGETHER. THEN FOLD THE ENDS ALONG THE DOTTED LINES AND GLUE THE WHITE AREA WITH A/B/C TO THE CORRESPON-DING MARK ON THE CARD.