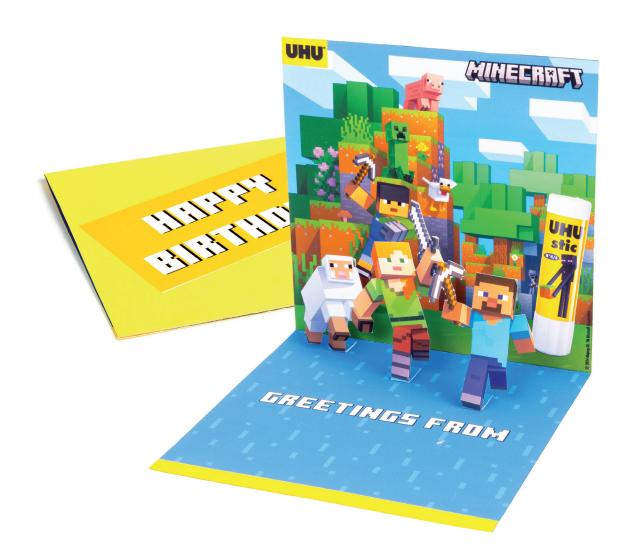

## **CREATE YOUR MINECRAFT POP-UP CARD IN JUST A FEW STEPS**

**BACK OF** 

**FIGURES** 

## WHAT YOU NEED:

- THICKER A4 PAPER OR CARDBOARD

PRINT OUT YOUR PAPERCRAFT ITEMS.

CUT OUT ALL ITEMS.

STICK PART A ONTO THE CARDBOARD, CUT IT OUT AND FOLD IT IN THE MIDDLE ALONG THE DOTTED LINE.

FOLD HOLDER A/B/C IN THE MIDDLE ALONG THE DOTTED LINE AND GLUE IT TOGETHER. THEN FOLD THE ENDS ALONG THE DOTTED LINES AND GLUE THE WHITE AREA WITH A/B/C TO THE CORRESPON-DING MARK ON THE CARD.

FOLD THE FOOT SECTION OF THE FIGURES 1/2/3 ALONG THE DOTTED LINE AND GLUE IT TOGETHER. GLUE THE WHITE AREA WITH 1/2/3 TO THE CORRESPONDING MARK ON THE CARD.

THE LAST STEP IS TO GLUE THE BENT END OF THE HOLDER WITH THE WHITE SURFACE TO THE BACK OF THE FIGURES. THE HOLDER SHOULD BE AT RIGHT ANGLES TO THE CARD SO THAT THE PUP-UP EFFECT WORKS. THE OUTSIDE OF THE CARD CAN STILL BE CUSTOMIZED.