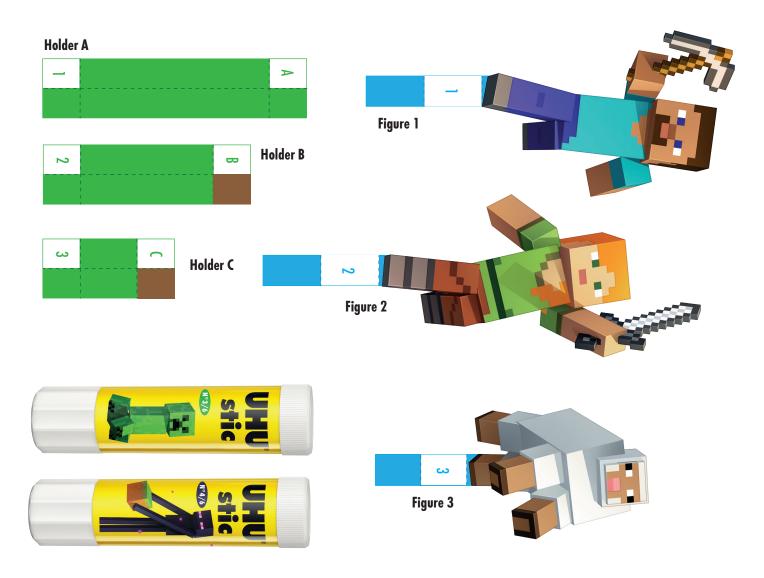

## WHAT YOU NEED:

- THICKER A4 PAPER OR CARDBOARD

PRINT OUT YOUR PAPERCRAFT ITEMS.

CUT OUT ALL ITEMS.

STICK PART A ONTO THE CARDBOARD, CUT IT OUT AND FOLD IT IN THE MIDDLE ALONG THE DOTTED LINE.

FOLD HOLDER A/B/C IN THE MIDDLE ALONG THE DOTTED LINE AND GLUE IT TOGETHER. THEN FOLD THE ENDS ALONG THE DOTTED LINES AND GLUE THE WHITE AREA WITH A/B/C TO THE CORRESPON-DING MARK ON THE CARD.

FOLD THE FOOT SECTION OF THE FIGURES 1/2/3 ALONG THE DOTTED LINE AND GLUE IT TOGETHER. GLUE THE WHITE AREA WITH 1/2/3 TO THE CORRESPONDING MARK ON THE CARD.

THE LAST STEP IS TO GLUE THE BENT END OF THE HOLDER WITH THE WHITE SURFACE TO THE BACK OF THE FIGURES. THE HOLDER SHOULD BE AT RIGHT ANGLES TO THE CARD SO THAT THE PUP-UP EFFECT WORKS. THE OUTSIDE OF THE CARD CAN STILL BE CUSTOMIZED.