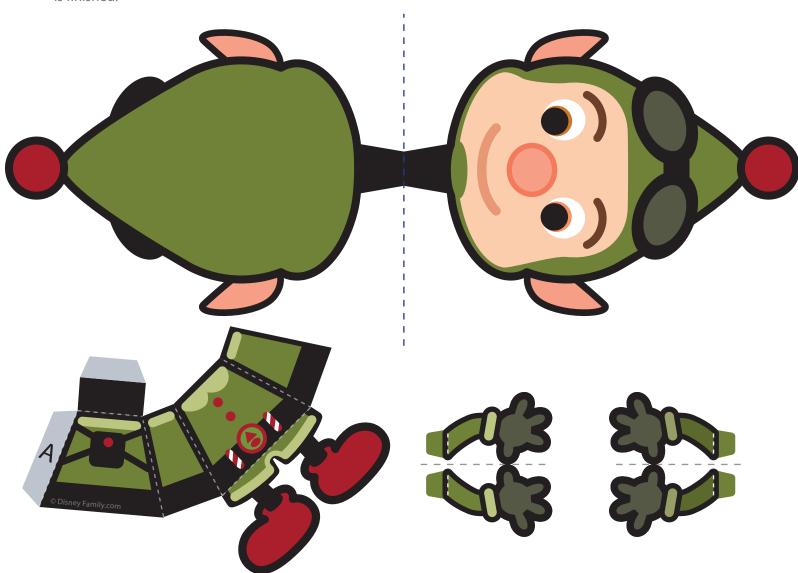

Print the elves out on regular paper or cardstock and cut out all of the pieces. Do not cut along the dashed lines -- this is where you will fold the paper.

With the design facing you, make all of the vertical folds in Wayne's pants away from you. Close the pants by gluing tab A to the inside of the design.

Fold the bottom of Wayne's pants outward, his feet down, and his tail up.

Fold the top of the pants like a box and tuck the tab inside.

Fold and glue Wayne's heads so the design is two-sided. Make sure the pieces are lined up evenly before the glue dries. Insert the neck into the top of the pants where you folded the top closed.

Fold and glue the arm pieces so the design is two-sided. Do not get glue on the tabs on the ends of the arms. Fold those outward so you can use it as a base to attach the arms to Wayne's pants. Glue the arms to Wayne and your elf is finished!