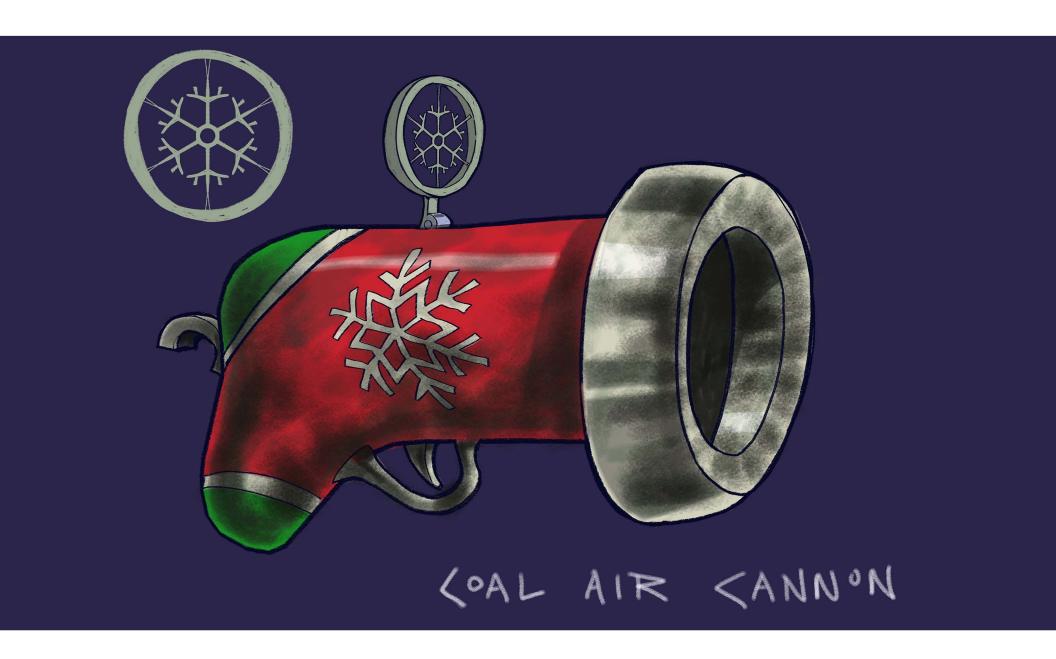

NATALE DEALERSHIP







# MISSION CONTROL



## MISSION CONTROL



#### DATABASE TREE FARM



#### SITUATION ROOM



#### THISTLETON'S OFFICE



#### MAGEES OFFICE



## SANTA'S OFFICE



#### SANTA'S OFFICE



# SANTA'S OFFICE













# LAUNCH ROOM



## LAUNCH ROOM



**Prep and Landing** Page 42

## LAUNCH ROOM



## COAL DISTRICT



## COAL DISTRICT



## CHRISTMAS CAROLIS



# CHRISTMAS CAROLIS



## CHRISTMAS CAROLS



## NORTH POLE GONDOLA











## FUN NOG MACHINE





## PREP AND LANDING ELF GEAR



# SANTA'S SLEGH



### ELF TRANSPORTATION VEHICLE



### ELF TRANSPORTATION VEHICLE



## DATABASE TREE FARM EQUIPMENT







#### THISTLETON PERSONAL TRANSPORTER



#### JNGLESMELL 1337'S EQUIPMENT





#### DATABASE TREE FARM SATELLITE



## SANTA'S OFFICE EQUIPMENT











#### Fruitcake Conduct Calculator



#### THE G.B.M.







**SAW EXTENDS FROM ACTIVATE BUZZSAW** STORAGE IN WRIST **OF GLOVE SNOWFLAKE SAW**