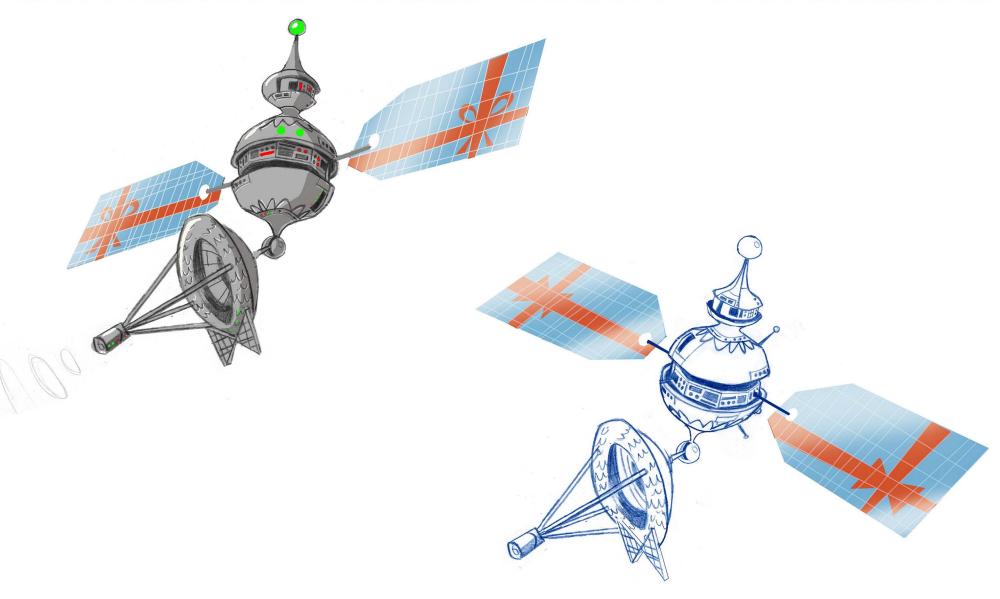

# NORTH POLE



# NORTH POLE



#### NATALE DEALERSHIP







# MISSION CONTROL



## MISSION CONTROL



#### DATABASE TREE FARM



#### SITUATION ROOM



#### THISTLETON'S OFFICE



#### MAGEES OFFICE



## SANTA'S OFFICE



#### SANTA'S OFFICE



# SANTA'S OFFICE













# LAUNCH ROOM



## LAUNCH ROOM



**Prep and Landing** Page 42

## LAUNCH ROOM



## COAL DISTRICT



## COAL DISTRICT



## CHRISTMAS CAROLIS



# CHRISTMAS CAROLIS



## CHRISTMAS CAROLS



## NORTH POLE GONDOLA











## FUN NOG MACHINE





## PREP AND LANDING ELF GEAR



# SANTA'S SLEGH



### ELF TRANSPORTATION VEHICLE



### ELF TRANSPORTATION VEHICLE



## DATABASE TREE FARM EQUIPMENT







#### THISTLETON PERSONAL TRANSPORTER



#### JNGLESMELL 1337'S EQUIPMENT





#### DATABASE TREE FARM SATELLITE



## SANTA'S OFFICE EQUIPMENT











#### Fruitcake Conduct Calculator



#### THE G.B.M.







**SAW EXTENDS FROM ACTIVATE BUZZSAW** STORAGE IN WRIST **OF GLOVE SNOWFLAKE SAW**