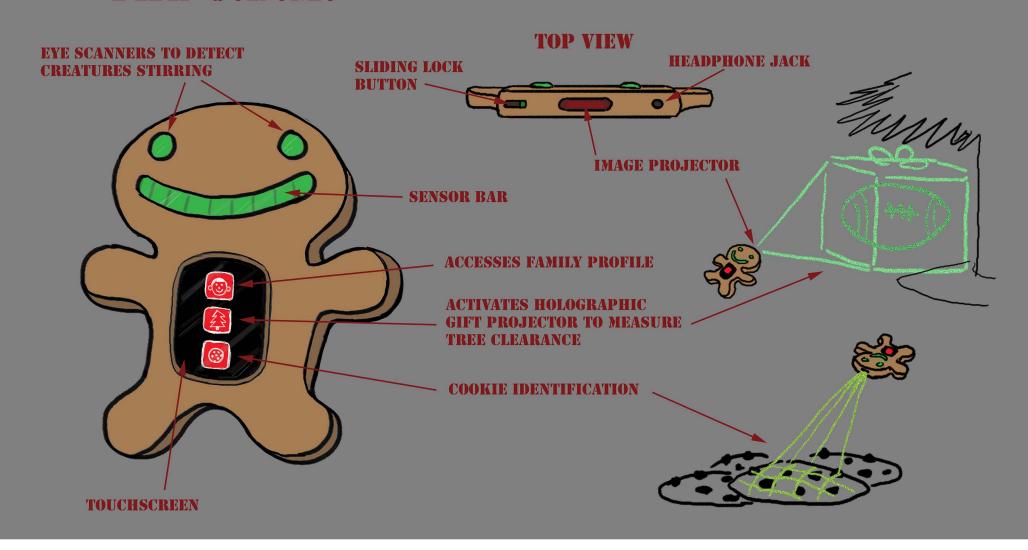

#### THE G.B.M.

**SAW EXTENDS FROM ACTIVATE BUZZSAW** STORAGE IN WRIST **OF GLOVE SNOWFLAKE SAW** 