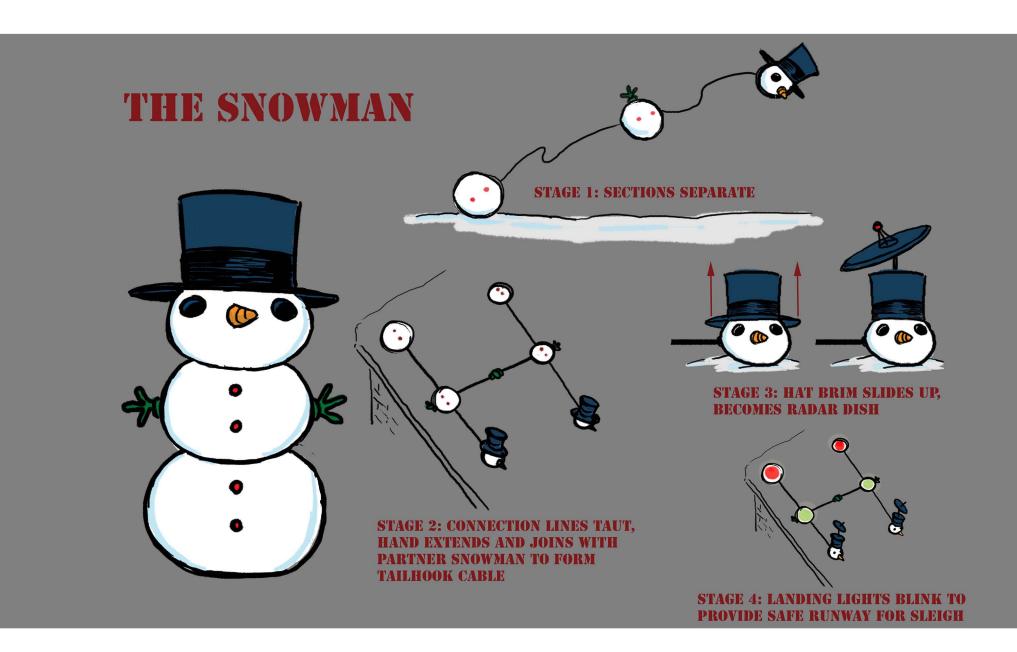

OL



#### DATABASE TREE FARM



#### SITUATION ROOM



#### THISTLETON'S OFFICE



#### MAGEES OFFICE



## SANTA'S OFFICE



#### SANTA'S OFFICE



# SANTA'S OFFICE













# LAUNCH ROOM



## LAUNCH ROOM



**Prep and Landing** Page 42

## LAUNCH ROOM



## COAL DISTRICT



## COAL DISTRICT



## CHRISTMAS CAROLIS



# CHRISTMAS CAROLIS



## CHRISTMAS CAROLS



## NORTH POLE GONDOLA











## FUN NOG MACHINE





## PREP AND LANDING ELF GEAR



# SANTA'S SLEGH



### ELF TRANSPORTATION VEHICLE



### ELF TRANSPORTATION VEHICLE



## DATABASE TREE FARM EQUIPMENT







#### THISTLETON PERSONAL TRANSPORTER



#### JNGLESMELL 1337'S EQUIPMENT





#### DATABASE TREE FARM SATELLITE



## SANTA'S OFFICE EQUIPMENT











#### Fruitcake Conduct Calculator



#### THE G.B.M.







**SAW EXTENDS FROM ACTIVATE BUZZSAW** STORAGE IN WRIST **OF GLOVE SNOWFLAKE SAW**