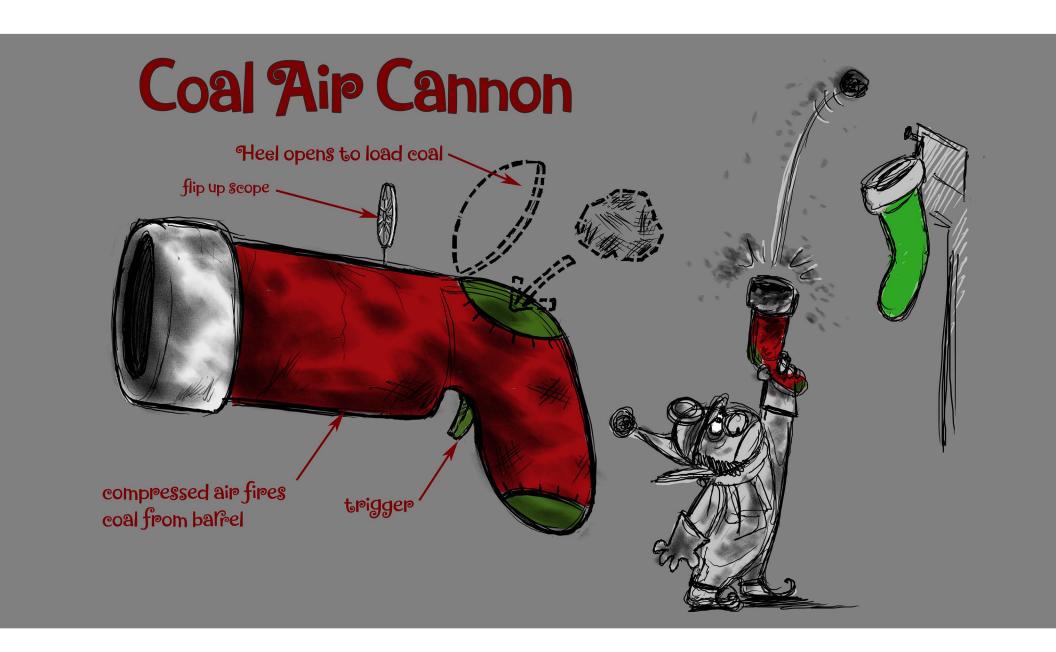

# NATALE DEALERSHIP







# MISSION CONTROL



## MISSION CONTROL



#### DATABASE TREE FARM



#### SITUATION ROOM



#### THISTLETON'S OFFICE



#### MAGEES OFFICE



## SANTA'S OFFICE



#### SANTA'S OFFICE



# SANTA'S OFFICE













# LAUNCH ROOM



## LAUNCH ROOM



**Prep and Landing** Page 42

## LAUNCH ROOM



## COAL DISTRICT



## COAL DISTRICT



## CHRISTMAS CAROLIS



# CHRISTMAS CAROLIS



## CHRISTMAS CAROLS



## NORTH POLE GONDOLA











## FUN NOG MACHINE





## PREP AND LANDING ELF GEAR



# SANTA'S SLEGH



### ELF TRANSPORTATION VEHICLE



### ELF TRANSPORTATION VEHICLE



## DATABASE TREE FARM EQUIPMENT







#### THISTLETON PERSONAL TRANSPORTER



#### JNGLESMELL 1337'S EQUIPMENT





#### DATABASE TREE FARM SATELLITE



## SANTA'S OFFICE EQUIPMENT











#### Fruitcake Conduct Calculator



#### THE G.B.M.







**SAW EXTENDS FROM ACTIVATE BUZZSAW** STORAGE IN WRIST **OF GLOVE SNOWFLAKE SAW**