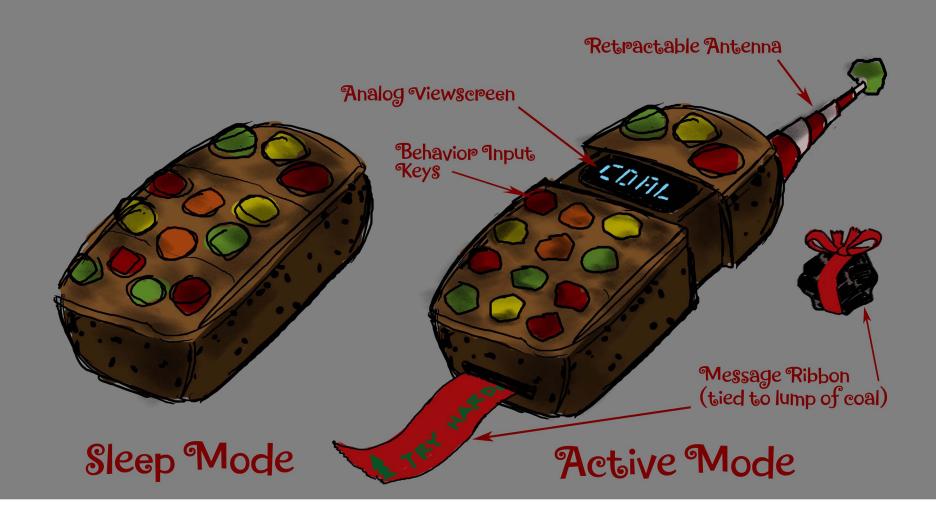

ROL



## MISSION CONTROL



#### DATABASE TREE FARM



#### SITUATION ROOM



#### THISTLETON'S OFFICE



#### MAGEES OFFICE



## SANTA'S OFFICE



#### SANTA'S OFFICE



# SANTA'S OFFICE













# LAUNCH ROOM



## LAUNCH ROOM



**Prep and Landing** Page 42

## LAUNCH ROOM



## COAL DISTRICT



## COAL DISTRICT



## CHRISTMAS CAROLIS



# CHRISTMAS CAROLIS



## CHRISTMAS CAROLS



## NORTH POLE GONDOLA











## FUN NOG MACHINE





## PREP AND LANDING ELF GEAR



# SANTA'S SLEGH



### ELF TRANSPORTATION VEHICLE



### ELF TRANSPORTATION VEHICLE



## DATABASE TREE FARM EQUIPMENT







#### THISTLETON PERSONAL TRANSPORTER



#### JNGLESMELL 1337'S EQUIPMENT





#### DATABASE TREE FARM SATELLITE



## SANTA'S OFFICE EQUIPMENT











#### Fruitcake Conduct Calculator



#### THE G.B.M.







**SAW EXTENDS FROM ACTIVATE BUZZSAW** STORAGE IN WRIST **OF GLOVE SNOWFLAKE SAW**