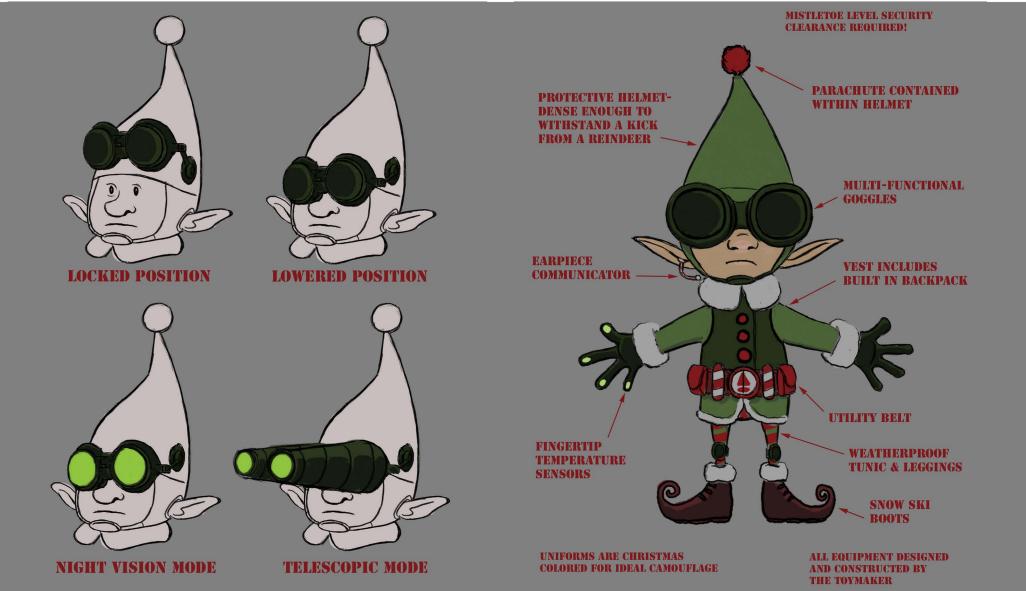

#### GABE GOODWIN







# THRASHER



## NOEL





## CAROL







#### COAL ELVES







#### LAUNCH PAD ELVES







#### GRACE'S APARTMENT



## GABE'S NURSERY



# GRACE'S ROOM



# TIMMY'S HOUSE



# TIMMY'S HOUSE



#### DOWNTOWN



## NORTH POLE



# NORTH POLE



#### NATALE DEALERSHIP







# MISSION CONTROL



## MISSION CONTROL



#### DATABASE TREE FARM



#### SITUATION ROOM



#### THISTLETON'S OFFICE



#### MAGEES OFFICE



## SANTA'S OFFICE



#### SANTA'S OFFICE



# SANTA'S OFFICE













# LAUNCH ROOM



## LAUNCH ROOM



**Prep and Landing** Page 42

## LAUNCH ROOM



## COAL DISTRICT



## COAL DISTRICT



## CHRISTMAS CAROLIS



# CHRISTMAS CAROLIS



## CHRISTMAS CAROLS



## NORTH POLE GONDOLA











## FUN NOG MACHINE





## PREP AND LANDING ELF GEAR



# SANTA'S SLEGH



### ELF TRANSPORTATION VEHICLE



### ELF TRANSPORTATION VEHICLE



## DATABASE TREE FARM EQUIPMENT







#### THISTLETON PERSONAL TRANSPORTER



#### JNGLESMELL 1337'S EQUIPMENT





#### DATABASE TREE FARM SATELLITE



## SANTA'S OFFICE EQUIPMENT











#### Fruitcake Conduct Calculator



#### THE G.B.M.







**SAW EXTENDS FROM ACTIVATE BUZZSAW** STORAGE IN WRIST **OF GLOVE SNOWFLAKE SAW**