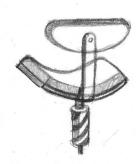

#### THE G.B.M.

**SAW EXTENDS FROM ACTIVATE BUZZSAW** STORAGE IN WRIST **OF GLOVE SNOWFLAKE SAW** 