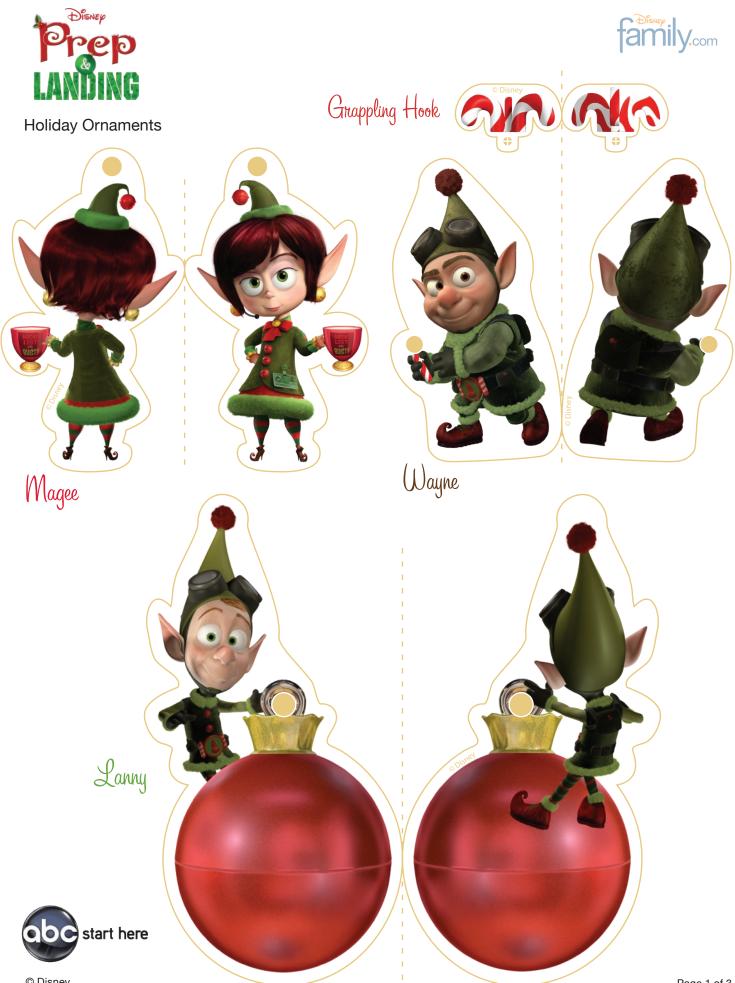

## Holiday Ornaments Instructions

1. Print out the pages on regular paper or cardstock and cut out all of the pieces.

2. Spread glue on the white side of the paper behind each design. Fold each character piece in half along the dashed line. Make sure the two sides are lined up correctly before the glue dries. Repeat for all pieces -- including Wayne's candy cane grappling hook.

3. Punch a hole where the gold dot indicates and use string or ribbon to hang each ornament from your tree.

4. For Wayne's candy cane grappling hook: Tie one end of a 10-inch string or ribbon to the hole in the grappling hook, and then tie the other end to the hole in Wayne's hand. Loop the grappling hook end of the string or ribbon around one of the tree's branches so Wayne hangs from the tree.