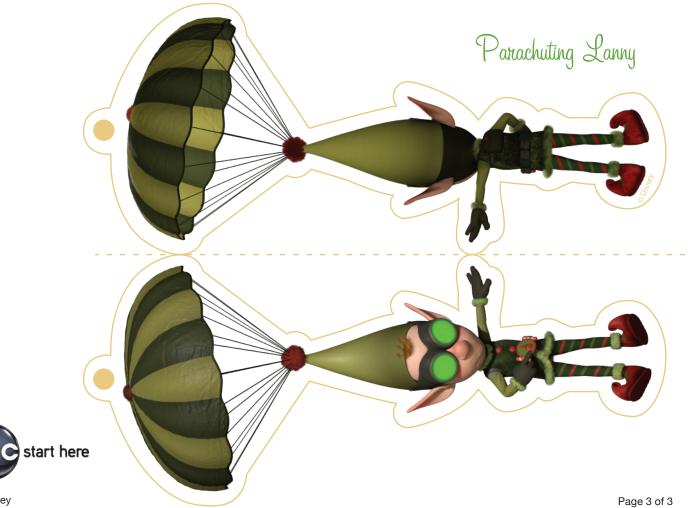

## Holiday Ornaments Instructions

1. Print out the pages on regular paper or cardstock and cut out all of the pieces.

2. Spread glue on the white side of the paper behind each design. Fold each character piece in half along the dashed line. Make sure the two sides are lined up correctly before the glue dries. Repeat for all pieces -- including Wayne's candy cane grappling hook.

3. Punch a hole where the gold dot indicates and use string or ribbon to hang each ornament from your tree.

4. For Wayne's candy cane grappling hook: Tie one end of a 10-inch string or ribbon to the hole in the grappling hook, and then tie the other end to the hole in Wayne's hand. Loop the grappling hook end of the string or ribbon around one of the tree's branches so Wayne hangs from the tree.