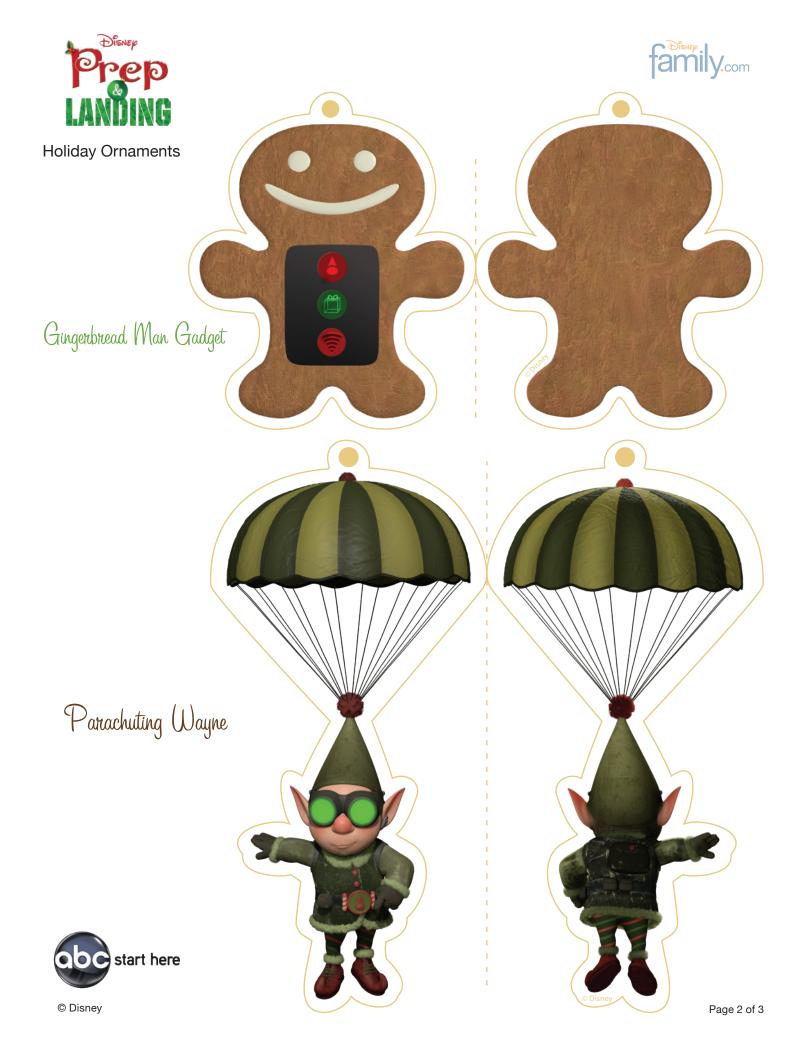

## Holiday Ornaments Instructions

1. Print out the pages on regular paper or cardstock and cut out all of the pieces.

2. Spread glue on the white side of the paper behind each design. Fold each character piece in half along the dashed line. Make sure the two sides are lined up correctly before the glue dries. Repeat for all pieces -- including Wayne's candy cane grappling hook.

3. Punch a hole where the gold dot indicates and use string or ribbon to hang each ornament from your tree.

4. For Wayne's candy cane grappling hook: Tie one end of a 10-inch string or ribbon to the hole in the grappling hook, and then tie the other end to the hole in Wayne's hand. Loop the grappling hook end of the string or ribbon around one of the tree's branches so Wayne hangs from the tree.